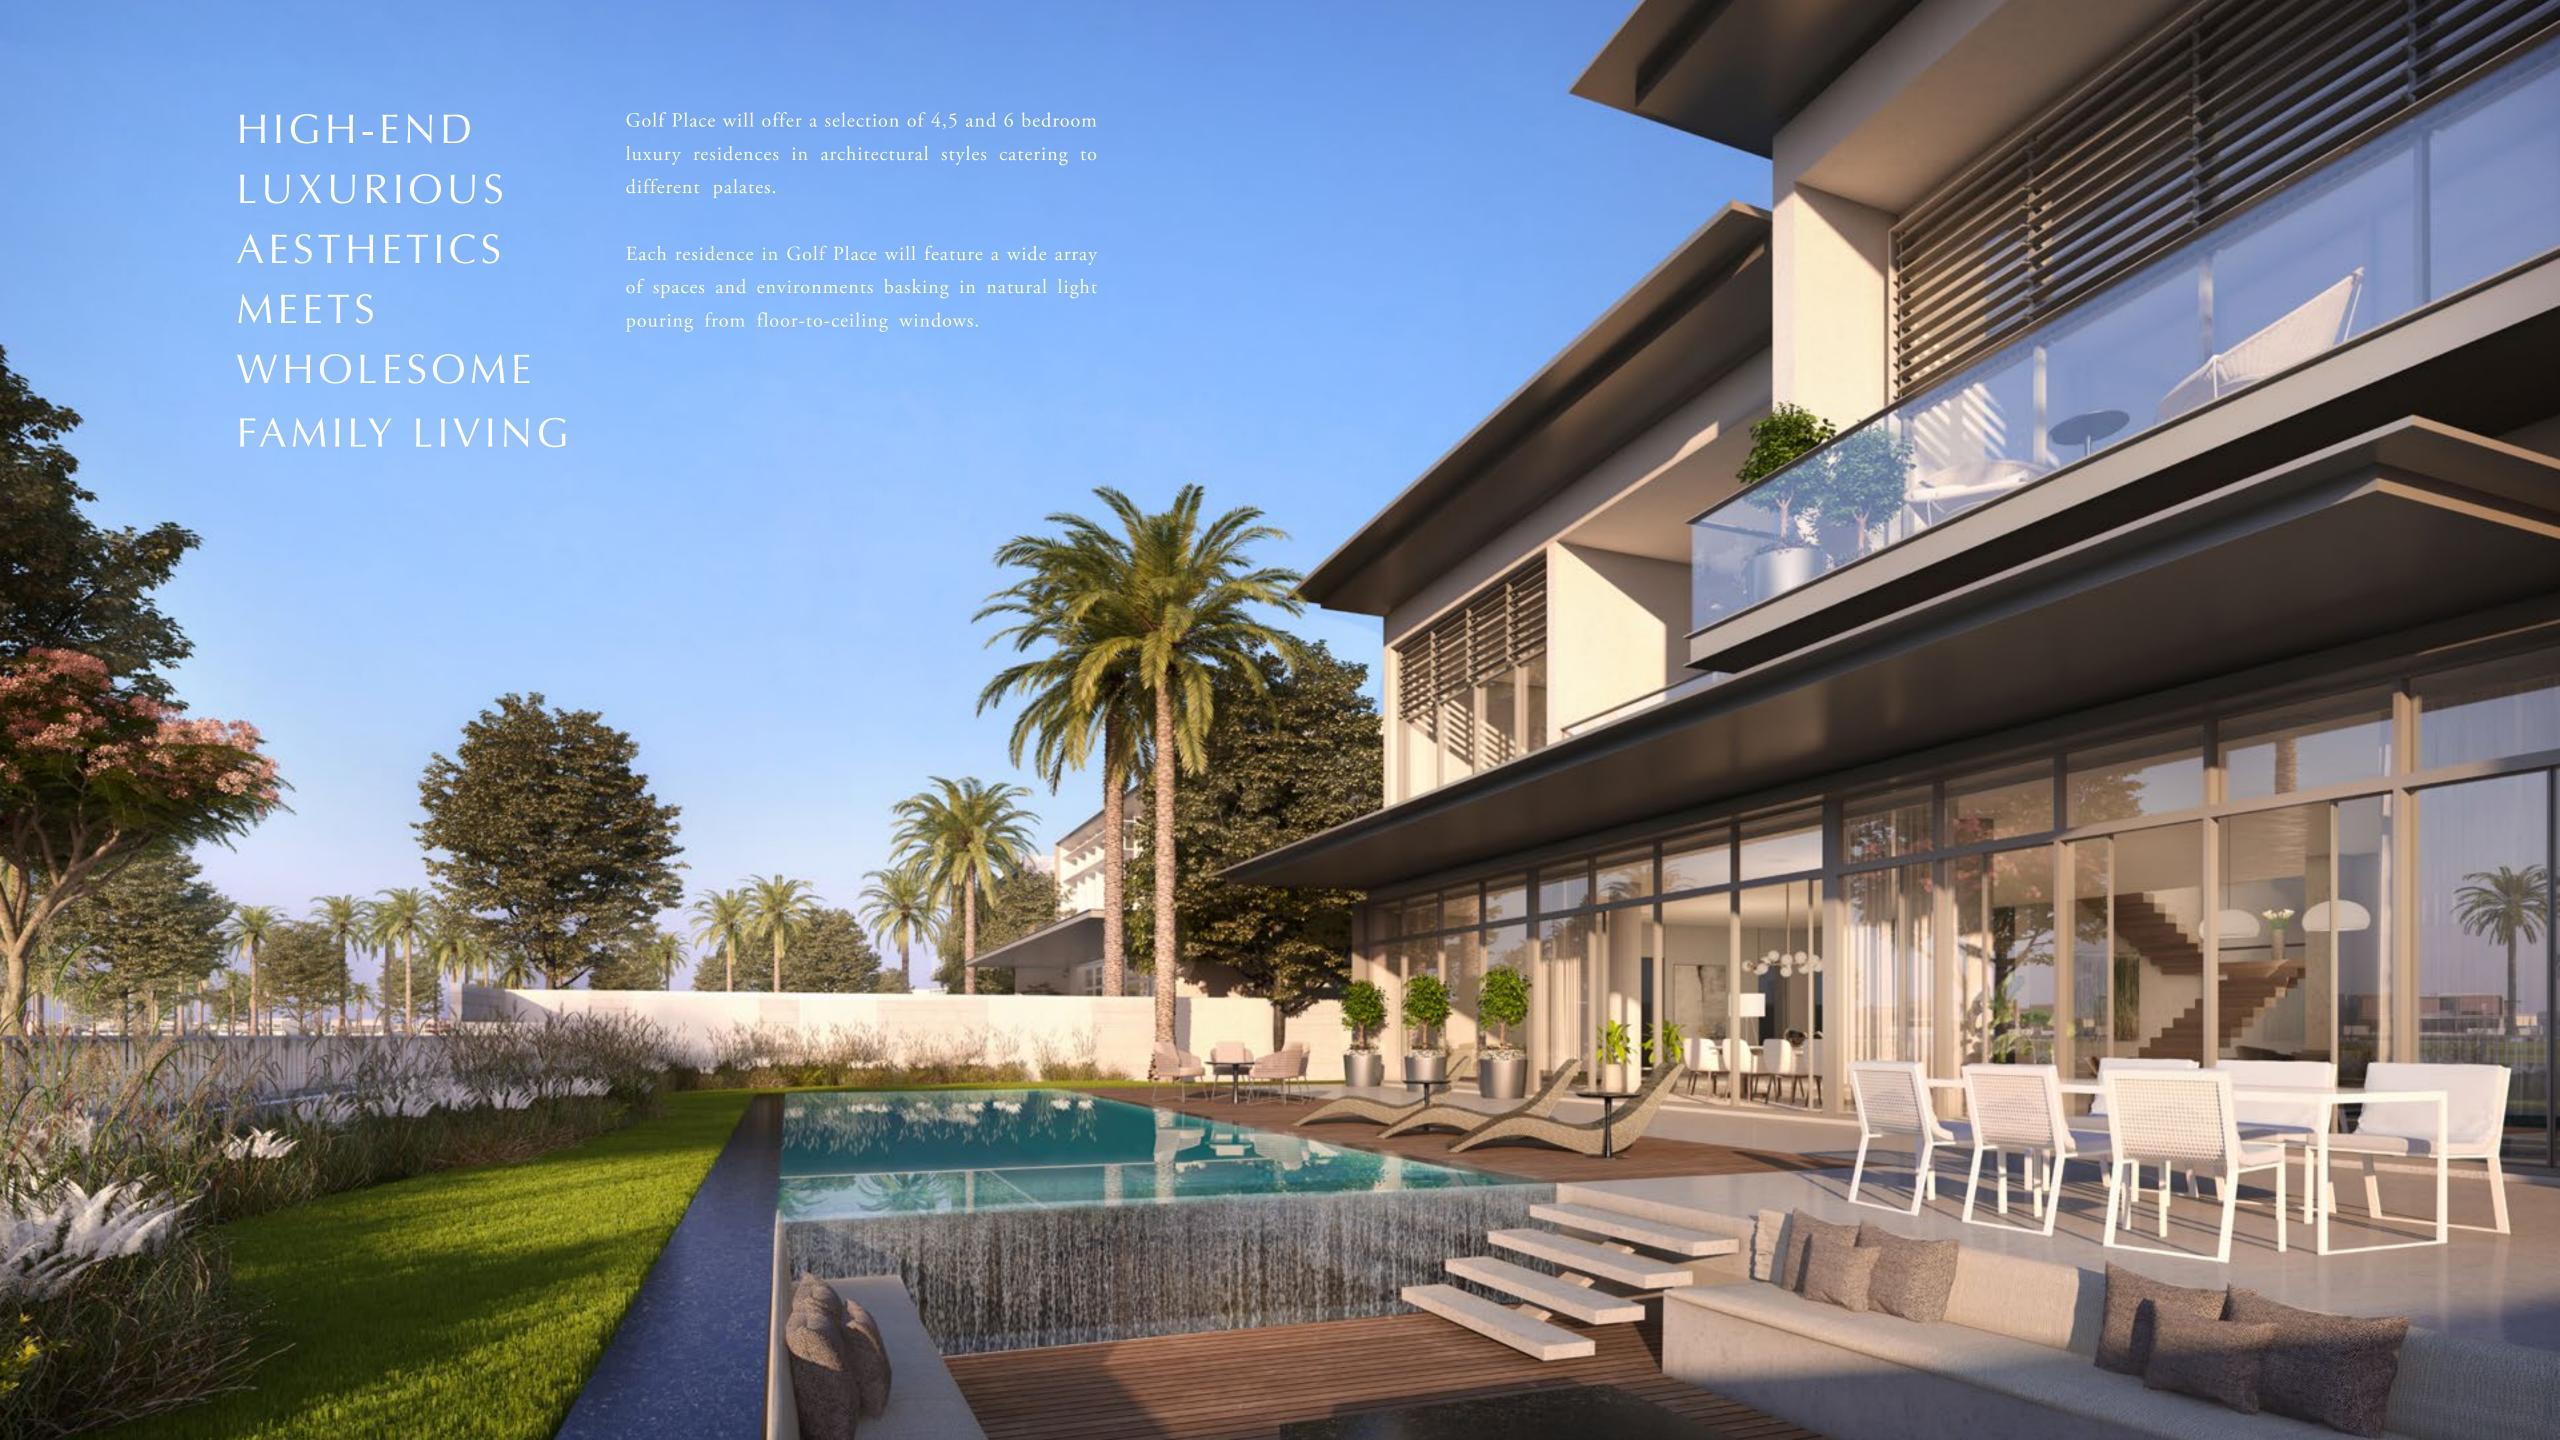

## TYPES OF RESIDENCES

The Golf Place residences come in two types: the 6-bedroom Golf Place Vistas and the 4, 5 and 6 bedroom Golf Place Villas.

GOLF PLACE

at Dubai Hills