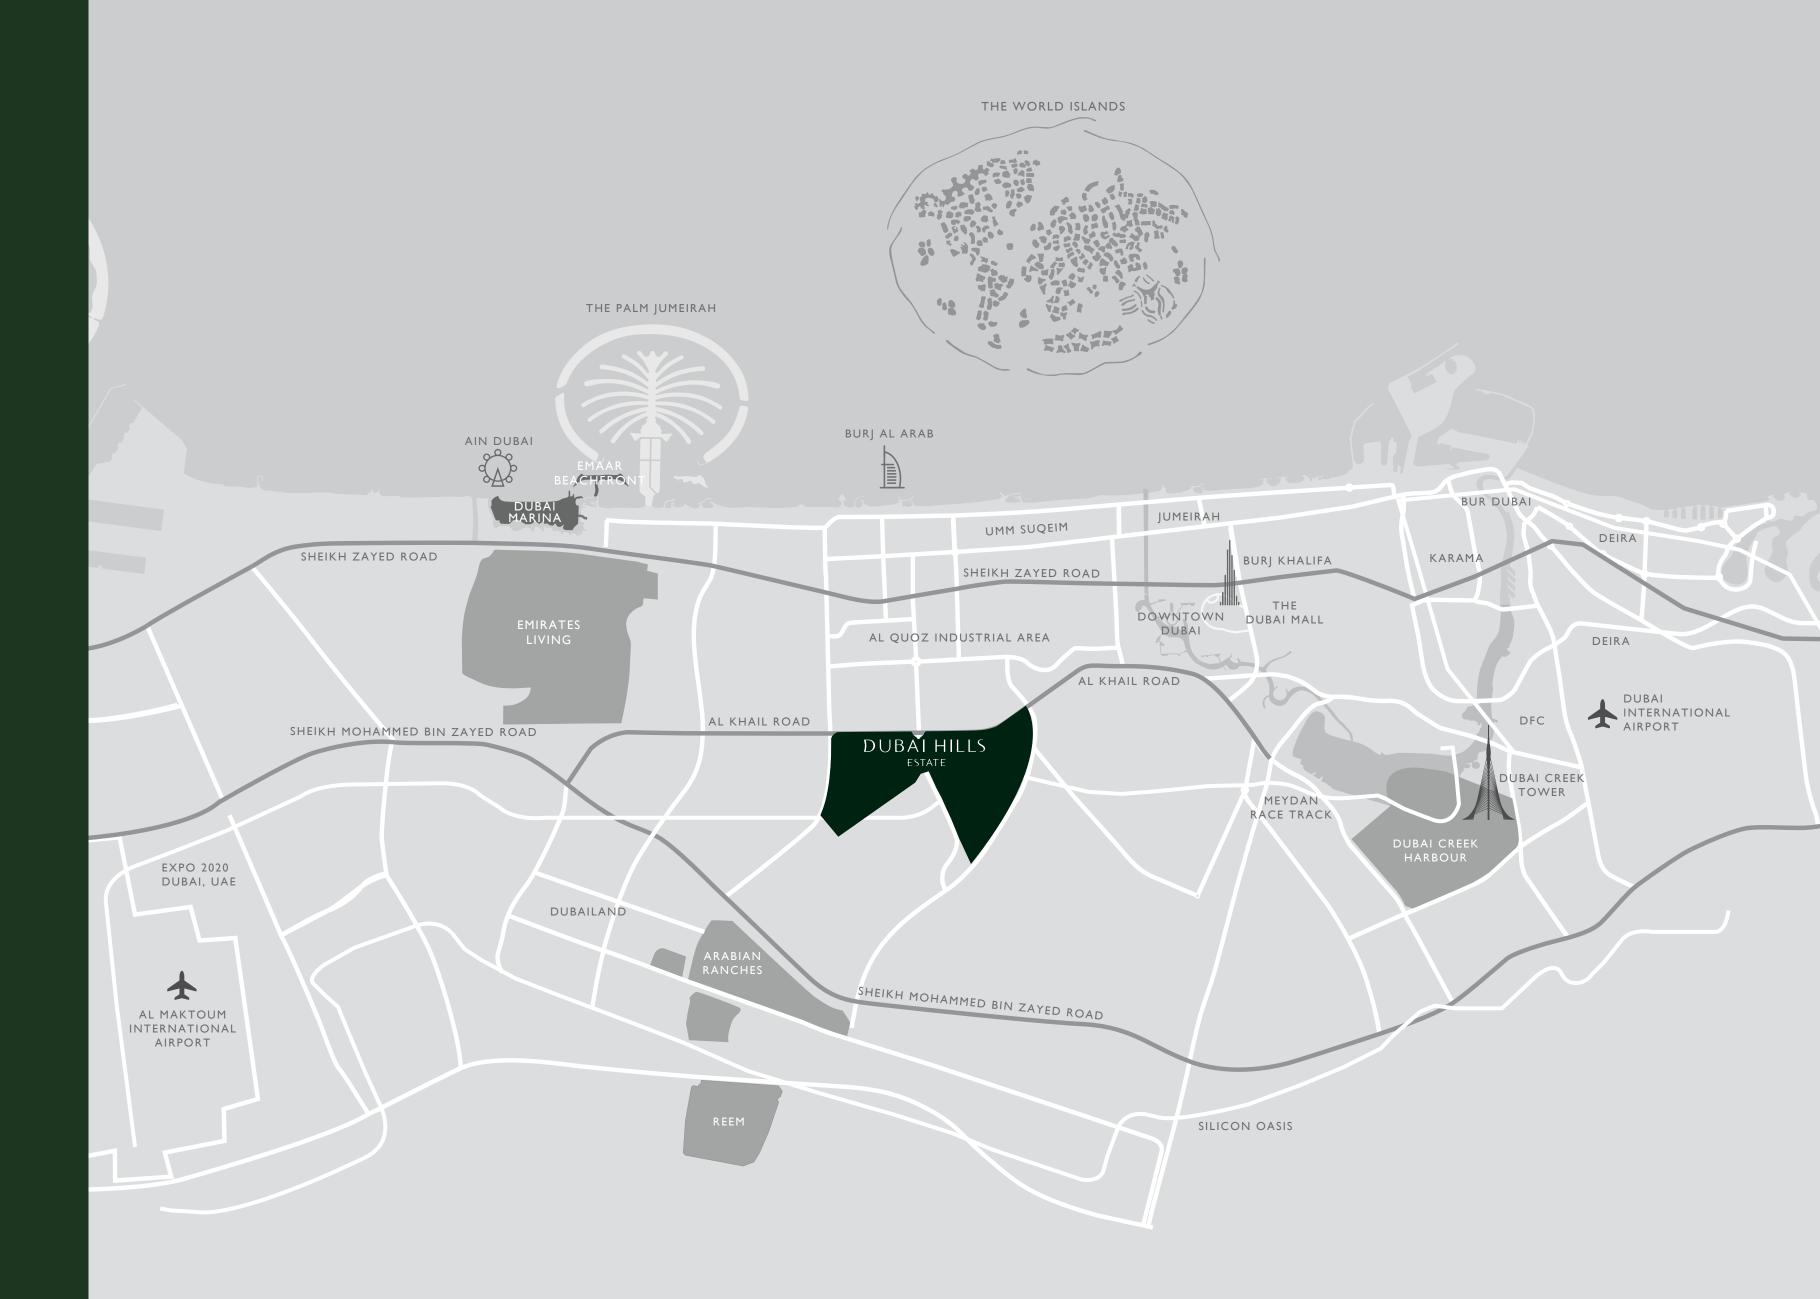

### AL KHAIL ROAD AL KHAIL ROAD PARK HEIGHTS I PARK HEIGHTS II PARK RIDGE MULBERRY II MULBERRY I CLUB VILLAS SIDRA 3 SIDRA 2 AL MARABEA ST. FAIRWAYS .... SIDRA 1 MAPLE II GOLF **PLACE** LEGEND Future Metro Line (subject to change)

## LIVING WELL STARTS WITH THE RIGHT SETTING

Whether you're looking to spend a day playing golf or have a cosmopolitan adventure, you won't have to 'swing' far.

Located in the southern enclave of Dubai Hills

Estate, Golf Place is conveniently set away from
the bustle of the city, yet almost equal distance
from the exuberance of Downtown Dubai, the
vibrancy of Dubai Marina and the escapism of
the Umm Suqeim beach.

Furthermore, the area will feature seamless accessibility to Metro stations, and be part of an integrated bus network.