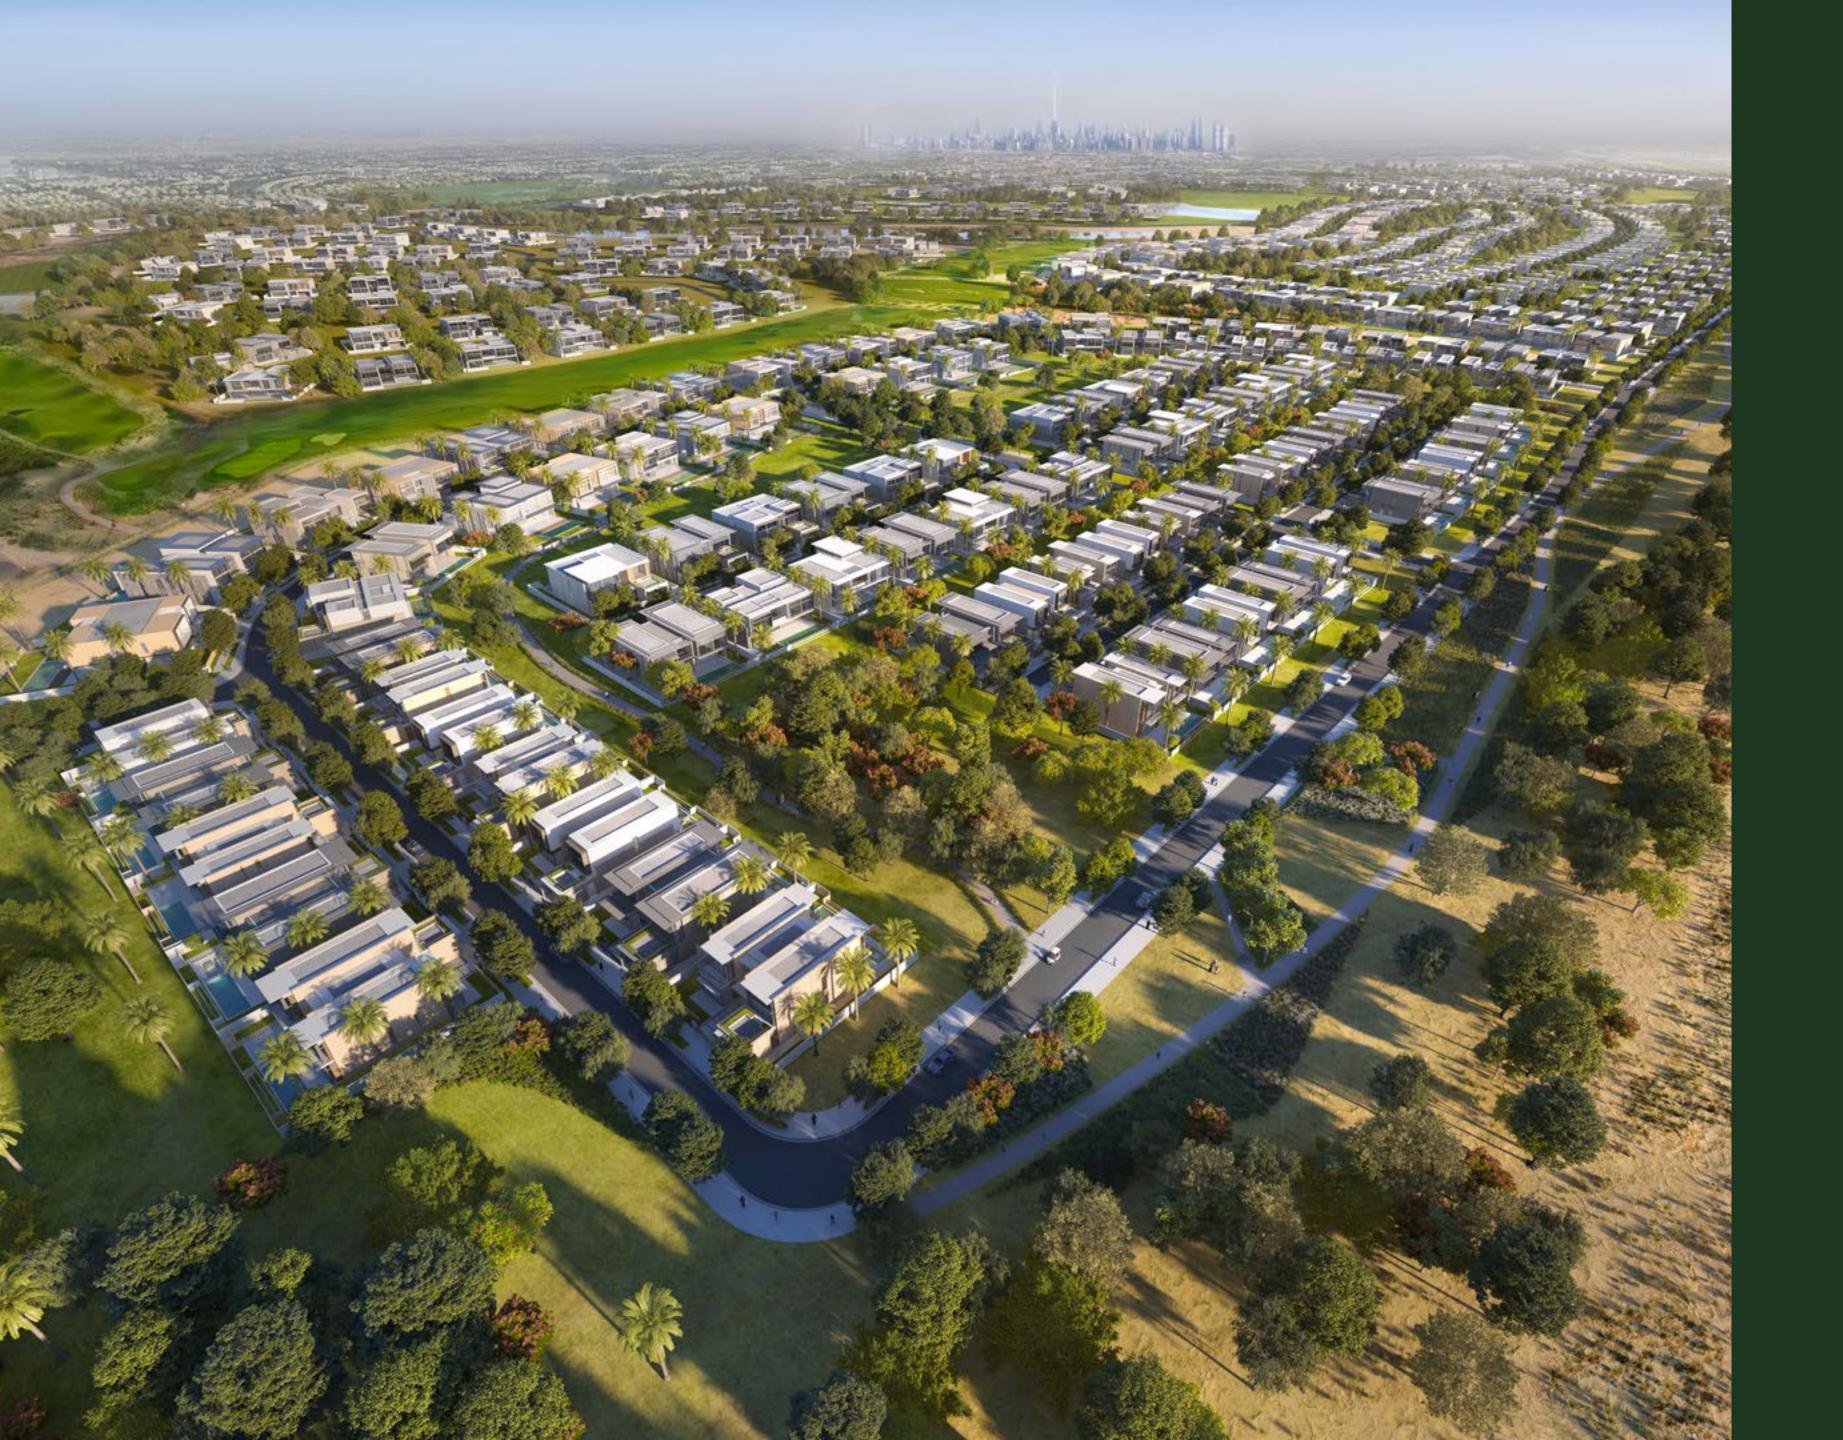

### DUBAI HILLS ESTATE

planned neighbourhoods centred around a magnificent 18-hole championship golf course.

As the largest development of its kind in the region, it's an exciting new way to live – in a city within a city. Sustainably designed, Dubai Hills Estate is the first of its kind. This masterfully-planned 2,700-acre multi-purpose development will form an integral part of the Mohammed Bin Rashid City (MBR City). Dubai Hills Park serves as a destination choice for all. Some of the world's finest signature landscape architects have worked in collaboration to create this stunning masterpiece.

#### LOCATION

Offering easy access of the Golf Club House with a selection of restaurants and leisure facilities,
Golf Place residents will be next door to Dubai
Hills Mall, a regional retail and leisure
destination scheduled to open late 2019 with
over 750 outlets including an array of 'fast
fashion' retail stores, restaurants and cafés. Golf
Place residences are only steps away from the
18-acre Dubai Hills Park, a sheltered, green oasis
and a destination choice for all.

# PALM TREES, LUSH FAIRWAYS & MORE

What truly sets Golf Place apart is views of the clean-cut golf course, lush fairways, winding walkways, meticulously landscaped parks and gardens, as well as vast open spaces that would enhance the life of every resident.