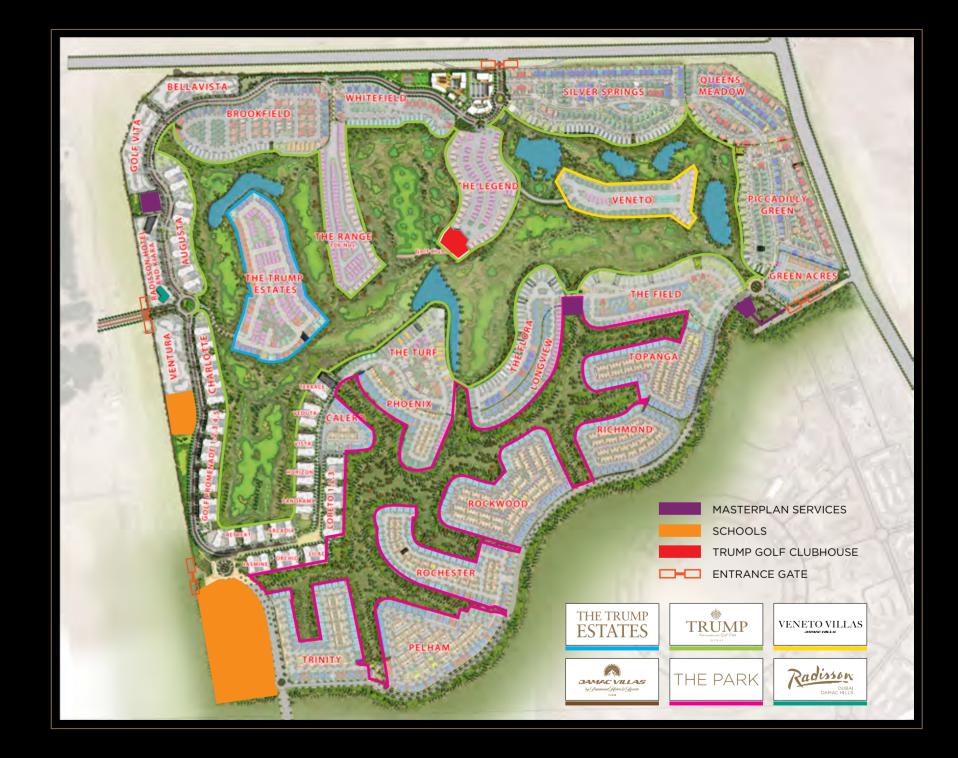

# FOR CHAMPIONS

DAMAC Hills is the most luxurious golfing commo with the Trump International Golf Club Dubai at it heart. The course is designed by Gil Hanse, archite the 2016 Olympic Games golf course in Rio de Jan and one of the most sought-after names in the ga

# THE NEIGHBOURHOOD

The neighbourhood is a contemporary reflection of the ambitions of an up-and-coming generation. Choose your villa from a variety of arrangements and be part of a community that offers something for everyone.