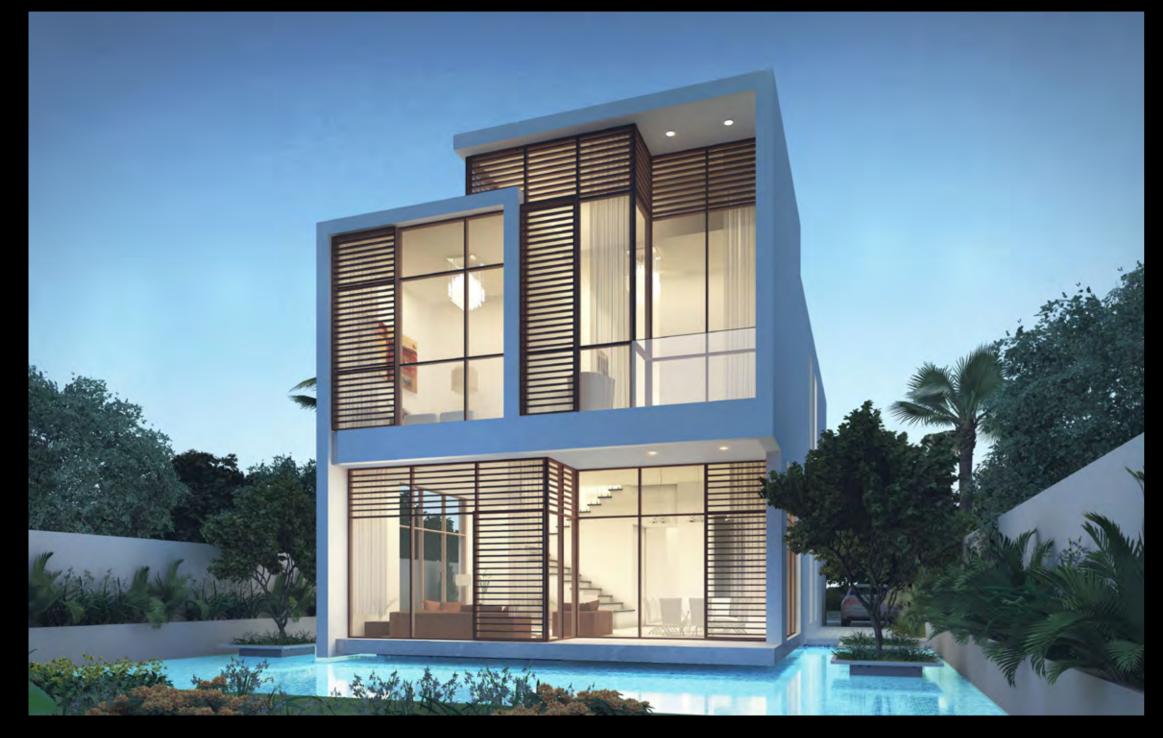

# A GLAMOROUS ADDRESS

Inspired by the quintessential Beverly Hills lifestyle, DAMAC Properties brings the finest elements of this iconic destination to Dubai at DAMAC Hills. Spanning 42 million square feet, the development is home to a variety of incredible properties with an array of amenities that will satisfy the most discerning of tastes.

# 90210 BOUTIQUE VILLAS

Come home to a new concept of luxury living. These furnished villas come with a choice of outlook – whether you choose stunning views of the private parkland or the rich greens and fairways of the international golf course, you'll enjoy access to the wealth of amenities in the established DAMAC Hills community.