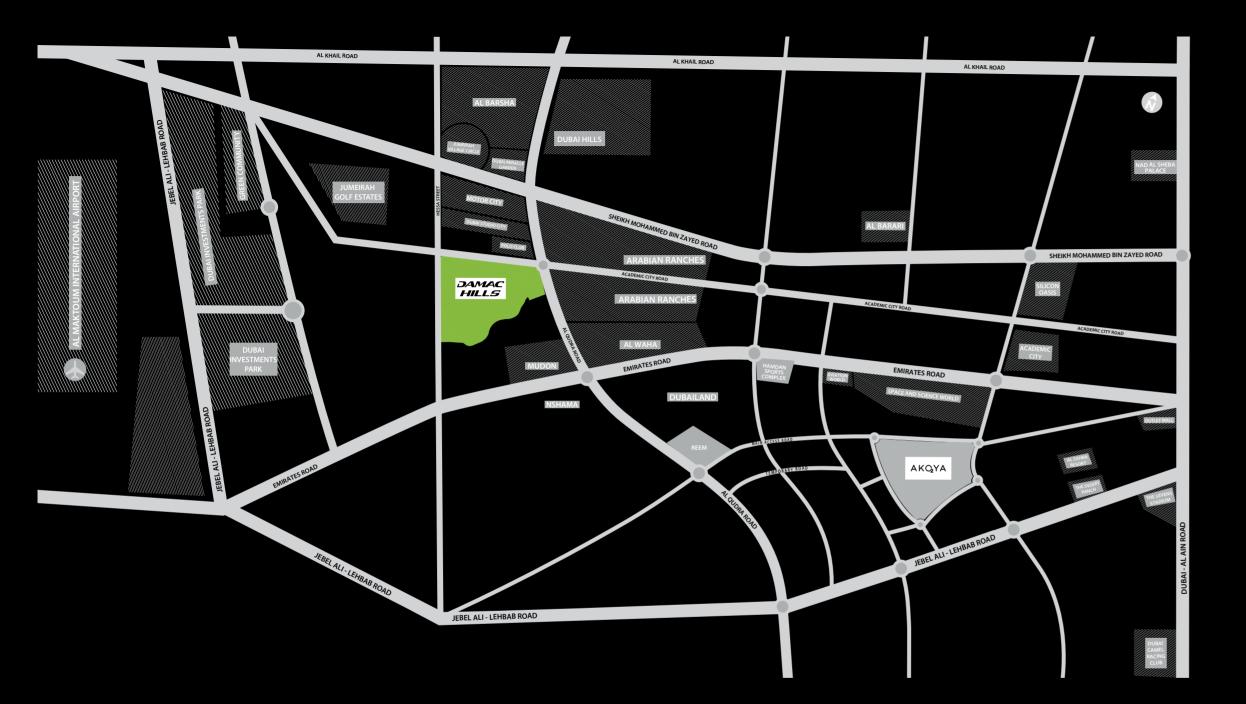

# A DREAM LOCATION

Just a short journey from the centre of the city, and yet feels like a world away. DAMAC Hills is set within the city's flourishing and most sought-after expanses of Dubailand. Its strategic location allows easy access to the main road network that puts the city within a few minutes' reach.