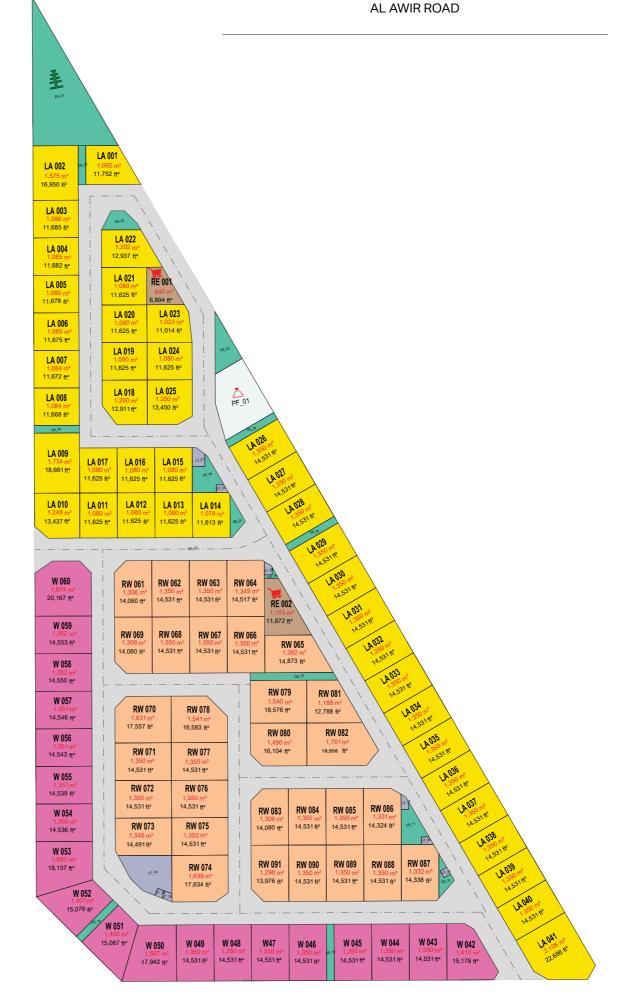

| LAND USE                            | PLOT TYPE |
|-------------------------------------|-----------|
| LABOUR ACCOMODATION                 |           |
| INDUSTRIAL (WAREHOUSE)              |           |
| INDUSTRIAL (REFRIGERATED WAREHOUSE) |           |
| PUBLIC FACILITIES                   |           |
| COMMERCIAL                          |           |
| PARK                                |           |
| UTILITIES                           |           |
| LANDSCAPE / OPEN SPACE              |           |
| RIGHT OF WAY                        |           |
| PROJECT BOUNDARY                    |           |