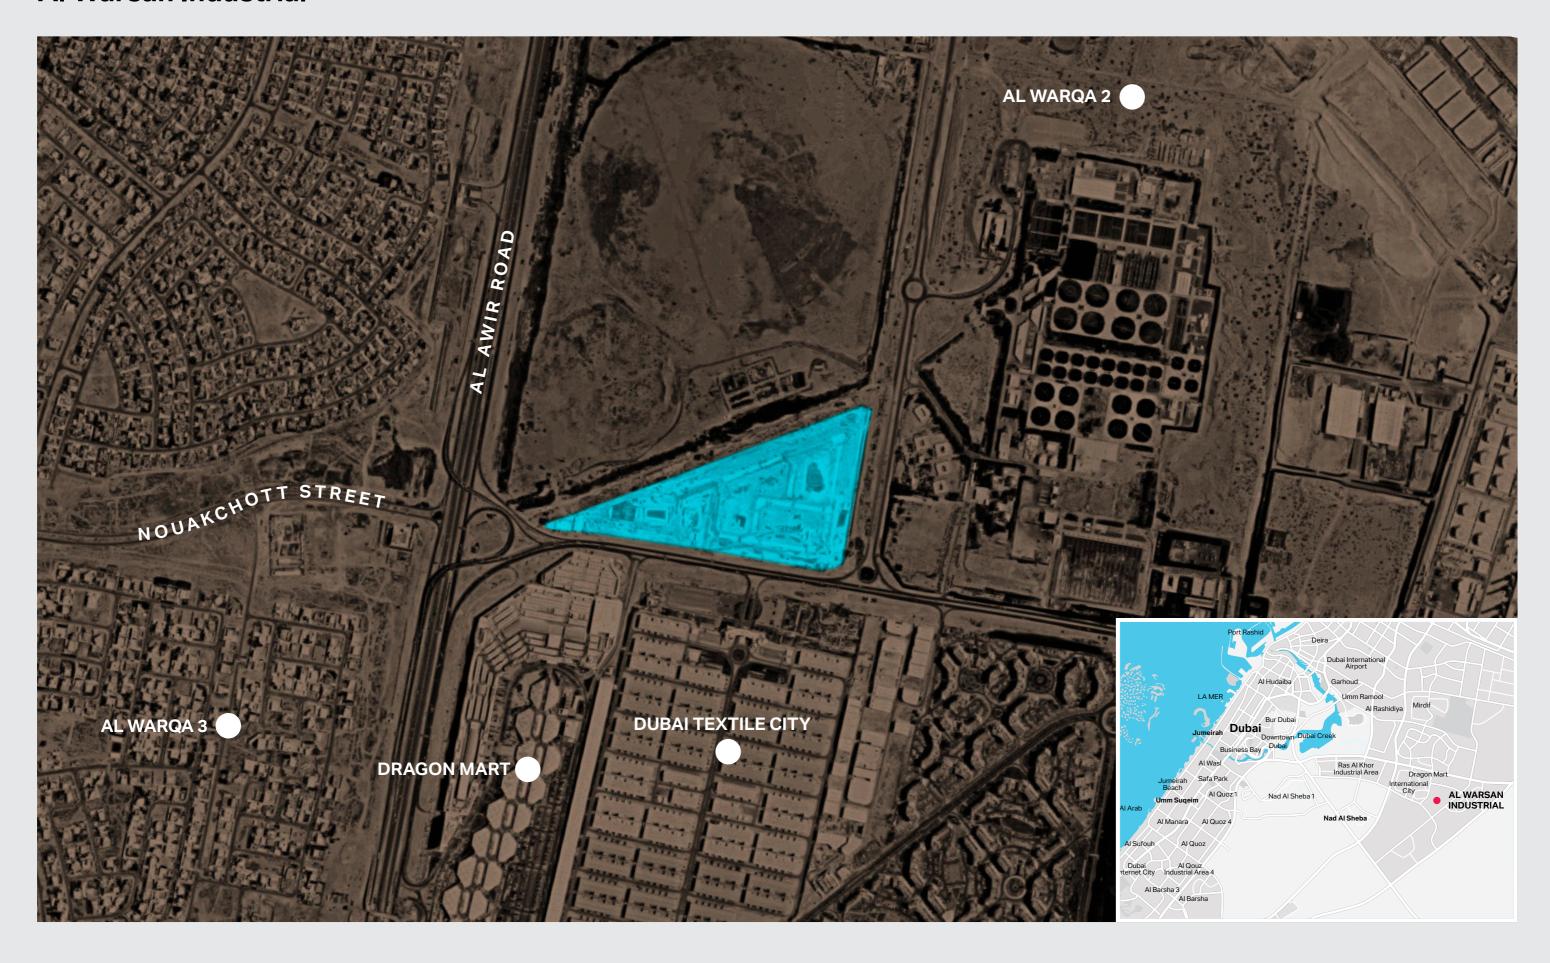

Al Warsan Industrial Plot is a freehold building project with land that can be used for accommodation, warehouses, refrigerated warehouses and other commercial purposes. The permitted height for construction is Ground Plus Mezzanine (G+M) for warehouses and refrigerated warehouses, Ground Plus Five (G+5) for housing and Ground Plus One (G+1) for commercial buildings. Al Warsan Industrial has no time constraints on construction and no service charge. Al Warsan Industrial Plot is located on Ras Al Khor Road (E-44) opposite Dubai International City.

## Al Warsan Industrial

Al Warsan Industrial is located on Ras Al Khor Road opposite International City.

Warehouse and Refrigerated Warehouse:

Permitted Height G+M

- Labor Camp: Permitted Height G+5
- Commercial: Permitted Height G + 1
- Ownership: Freehold
- Payment Method:

NOUAKCHOTT STREET