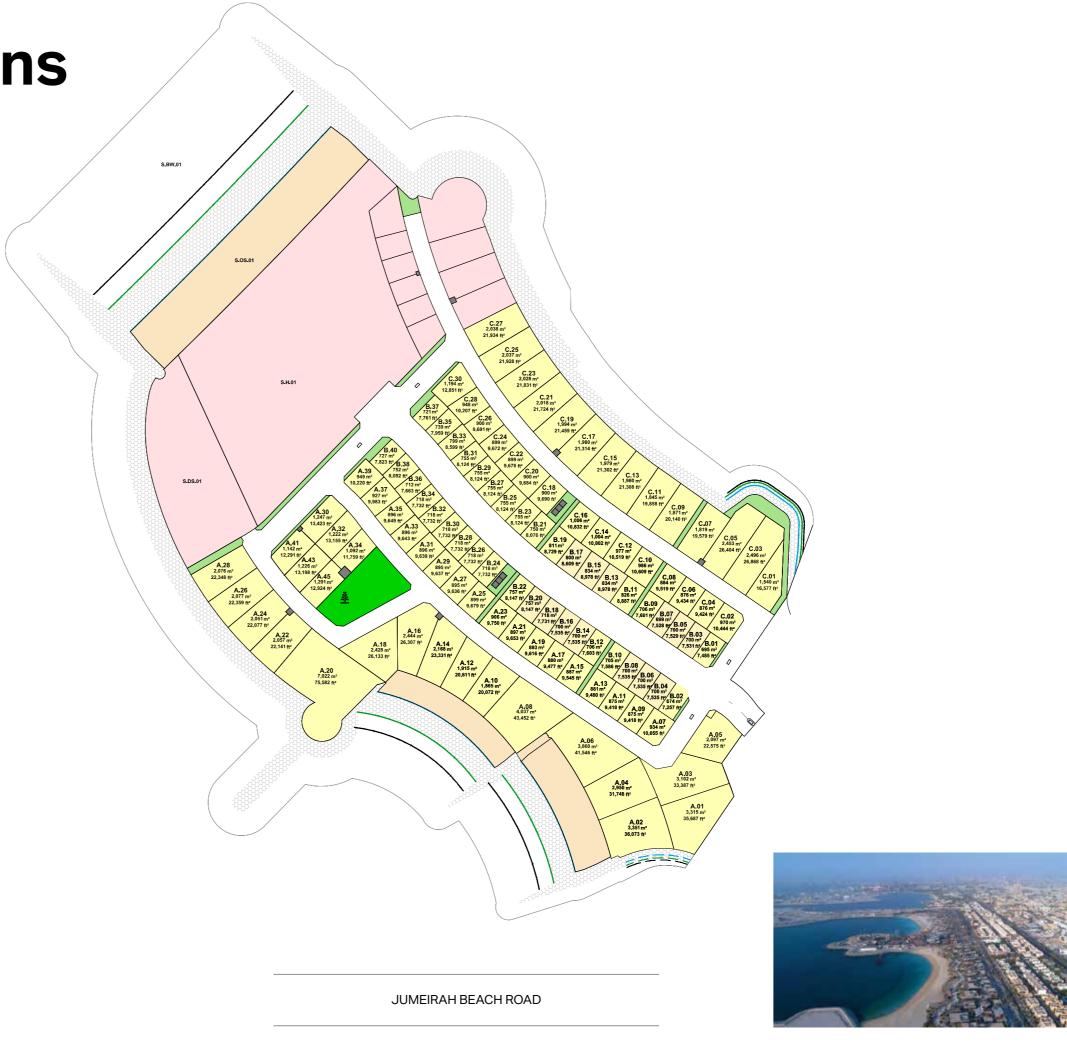

## La Mer Maisons

La Mer Maisons

- Usage: Residential Villa
- Permitted Height: G+1
- Ownership: Freehold
- Payment Methods:>Payment Plan
- Service Charge is applicable
- Restriction on the regulations is applicable in terms of design & construction
- The development follows Dubai Development Authority (DDA) rules and regulations in terms of design & construction dda.gov.ae/dda-services/zoning-services/

| LAND USE                       | PLOT TYPE |
|--------------------------------|-----------|
| RESIDENTIAL (VILLA)            |           |
| HOSPITALITY                    |           |
| PARK                           |           |
| OPEN SPACE/ SIKKA              |           |
| UTILITY                        |           |
| ROW                            |           |
| BEACH                          |           |
| BREAKWATER                     |           |
| PLOT BOUNDARY                  | <u> </u>  |
| SUB-PLOT BOUNDARY              |           |
| SUB-PLOT BOUNDARY (INDICATIVE) |           |
| AFFECTION PLAN BOUNDARY        |           |