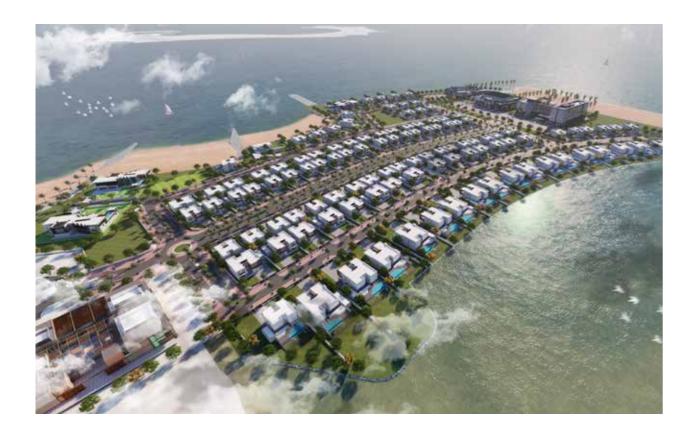

## La mer MAISONS

La Mer is a world-class beachfront destination that incorporates trendy, minimalist design and features an eclectic mix of casual and fine dining, leisure and entertainment, retail and hospitality experiences, as well as a residential community. The destination is built across five kilometres of pristine white beaches and is flanked by two man-made peninsulas that stretch into the ocean.

Located at Jumeirah 1, between Jumeira Bay and Pearl Jumeira and in proximity to other Meraas destinations including City Walk and Boxpark, La Mer allows visitors and residents to experience uninterrupted views of the ocean, Dubai's iconic skyline and the calming sounds of the sea. Major attractions include Laguna Waterpark, Roxy Cinemas, and a collection of local and international restaurants, shops and beach-focused activities.

## La Mer Maisons

La Mer Maisons

- Usage: Residential Villa
- Permitted Height: G+1
- Ownership: Freehold
- Payment Methods:>Payment Plan
- Service Charge is applicable
- Restriction on the regulations is applicable in terms of design & construction
- The development follows Dubai Development Authority (DDA) rules and regulations in terms of design & construction dda.gov.ae/dda-services/zoning-services/