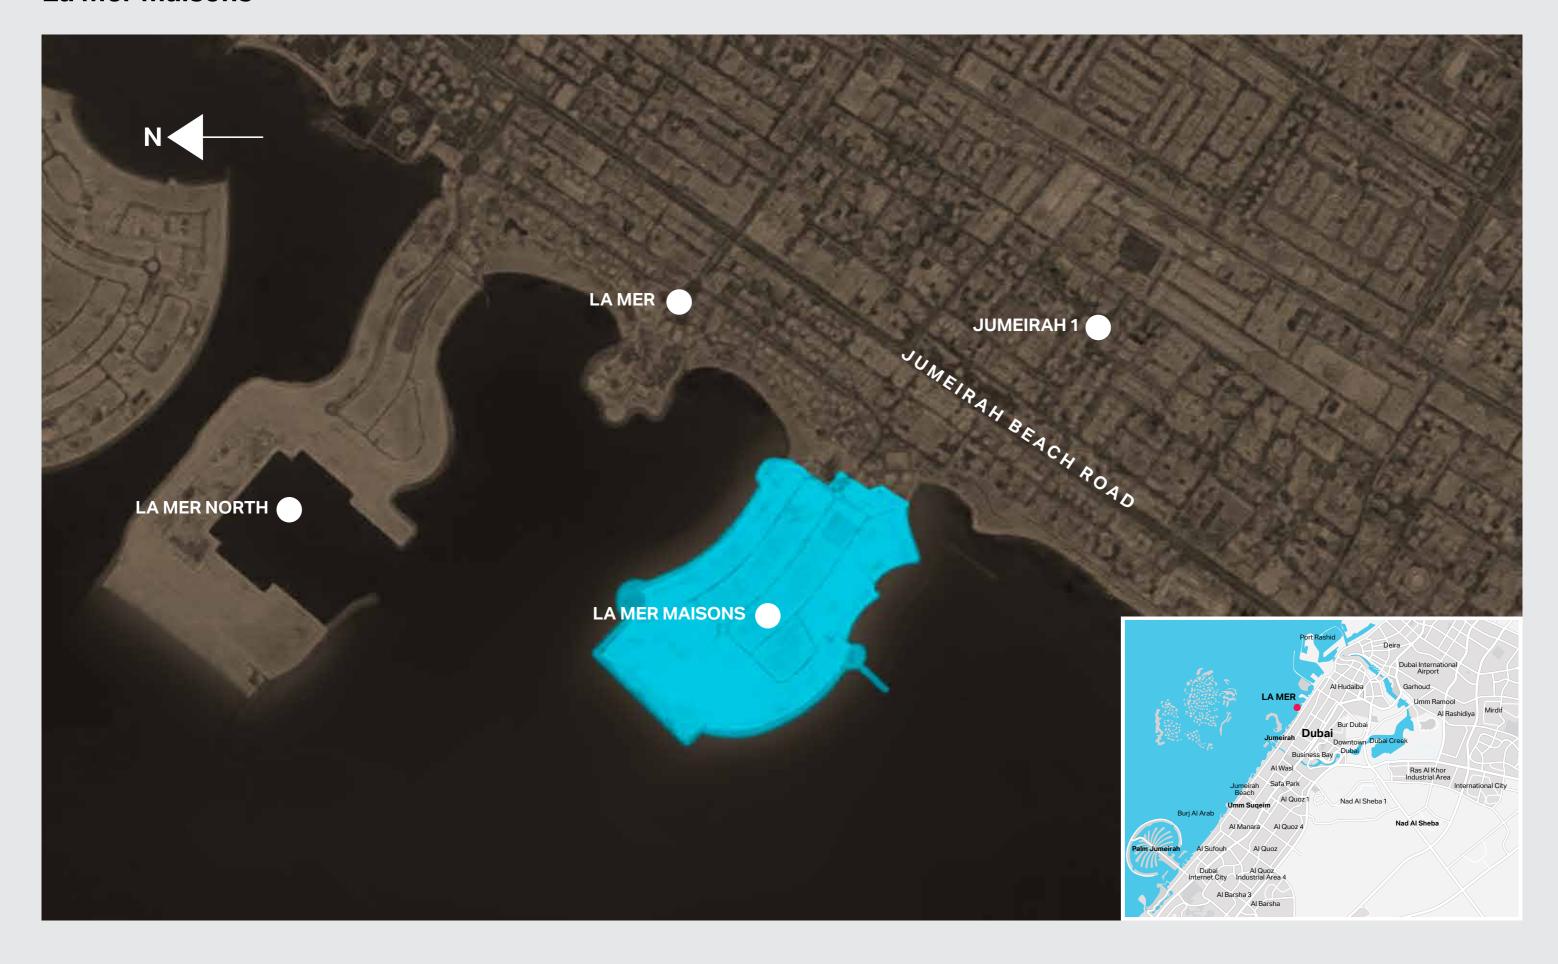

## La mer MAISONS

La Mer is a world-class beachfront destination that incorporates trendy, minimalist design and features an eclectic mix of casual and fine dining, leisure and entertainment, retail and hospitality experiences, as well as a residential community. The destination is built across five kilometres of pristine white beaches and is flanked by two man-made peninsulas that stretch into the ocean.

Located at Jumeirah 1, between Jumeira Bay and Pearl Jumeira and in proximity to other Meraas destinations including City Walk and Boxpark, La Mer allows visitors and residents to experience uninterrupted views of the ocean, Dubai's iconic skyline and the calming sounds of the sea. Major attractions include Laguna Waterpark, Roxy Cinemas, and a collection of local and international restaurants, shops and beach-focused activities.