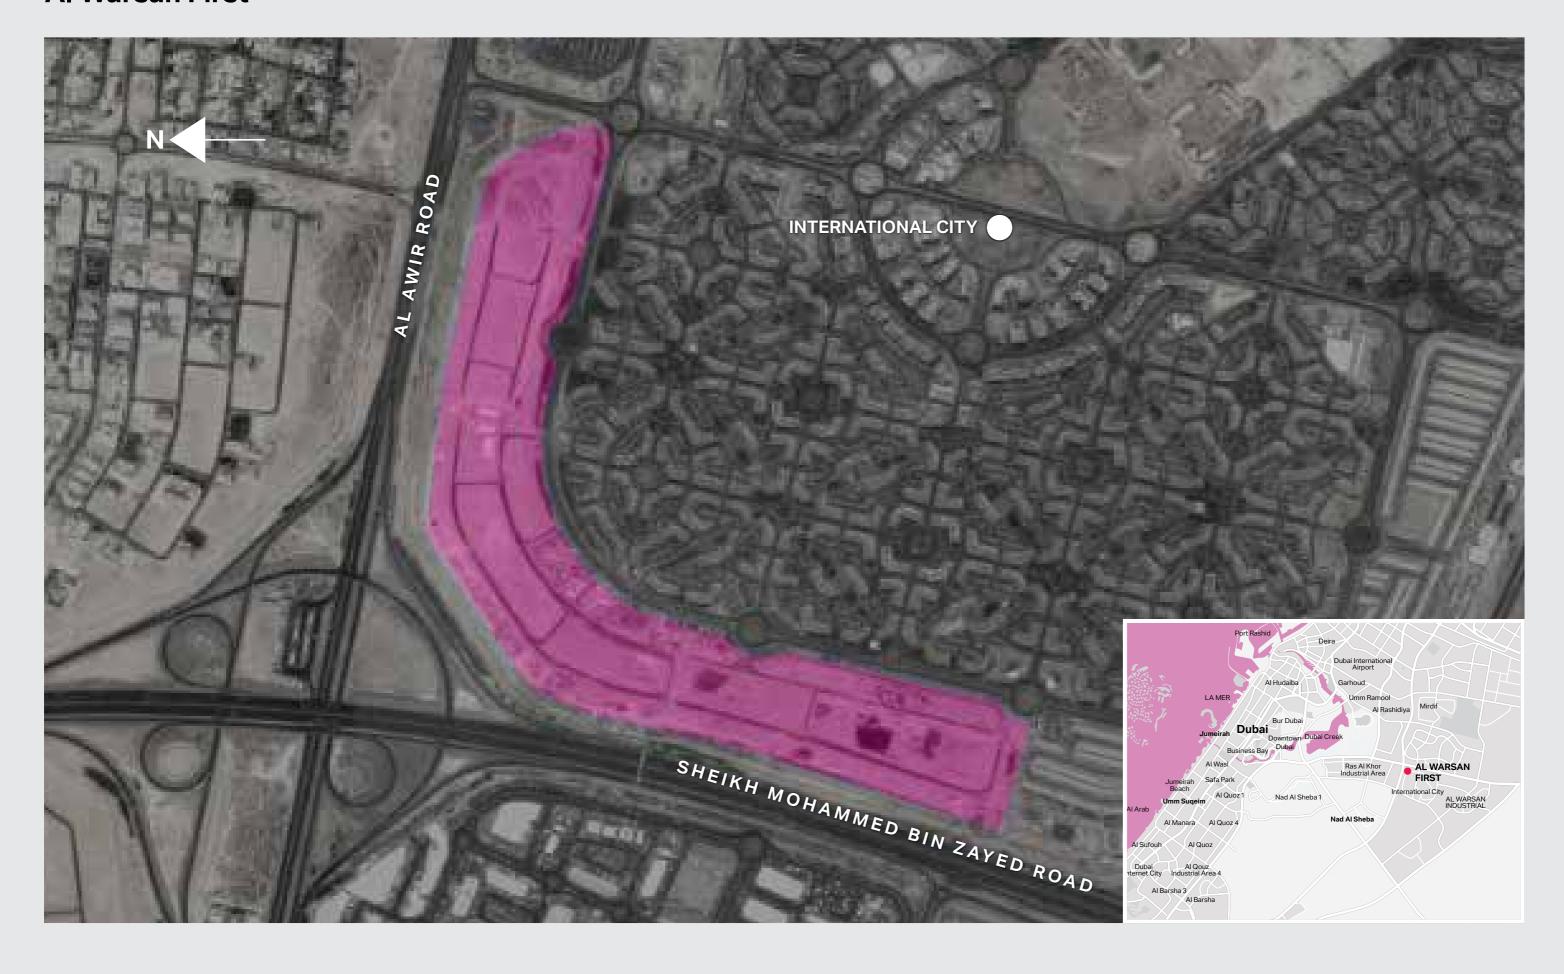

## Al Warsan First

Al Warsan First Redevelopment is planned as a mixed-use residential community in the Warsan First Community in Dubai with several plots available.

Situated in Dubai International City and adjacent to well-established communities in Al Warqa and Al Khawaneej, the project site is well connected with the existing road network and located adjacent to Dubai's arterial roads such as Sheikh Mohammed bin Zayed Road (E-311) and Ras Al Khor Road (E-44).

## **Al Warsan First**

Al Warsan First

SHEIKH MOHAMMED BIN ZAYED

Al Warsan First is located adjacent to Dubai's arterial roads namely, Sheikh Mohammed bin Zayed Road (E-311) and Ras Al Khor Road (E-44).

| • | Permitted Height G+4, G+6, G+7 & G+8 |
|---|--------------------------------------|
| • | Usage: Residential Apartment,        |
|   | Mixed-Use & Hotels                   |
| _ | For all all d                        |