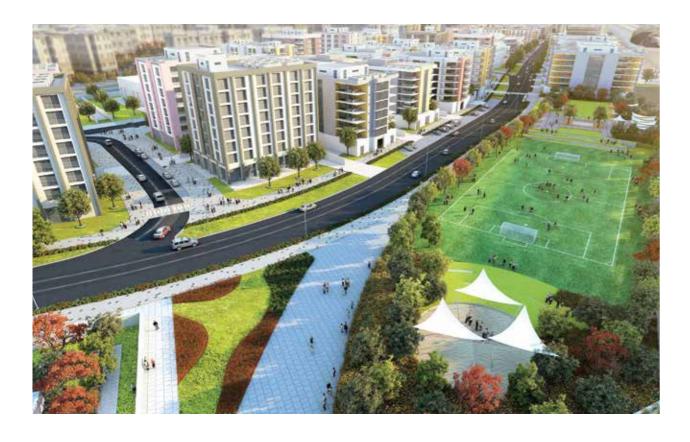

## Al Warsan First

Al Warsan First Redevelopment is planned as a mixed-use residential community in the Warsan First Community in Dubai with several plots available.

Situated in Dubai International City and adjacent to well-established communities in Al Warqa and Al Khawaneej, the project site is well connected with the existing road network and located adjacent to Dubai's arterial roads such as Sheikh Mohammed bin Zayed Road (E-311) and Ras Al Khor Road (E-44).

## **Al Warsan First**

Al Warsan First

SHEIKH MOHAMMED BIN ZAYED

Al Warsan First is located adjacent to Dubai's arterial roads namely, Sheikh Mohammed bin Zayed Road (E-311) and Ras Al Khor Road (E-44).

| • | Permitted Height G+4, G+6, G+7 & G+8 |
|---|--------------------------------------|
| • | Usage: Residential Apartment,        |
|   | Mixed-Use & Hotels                   |
| _ | For all all d                        |