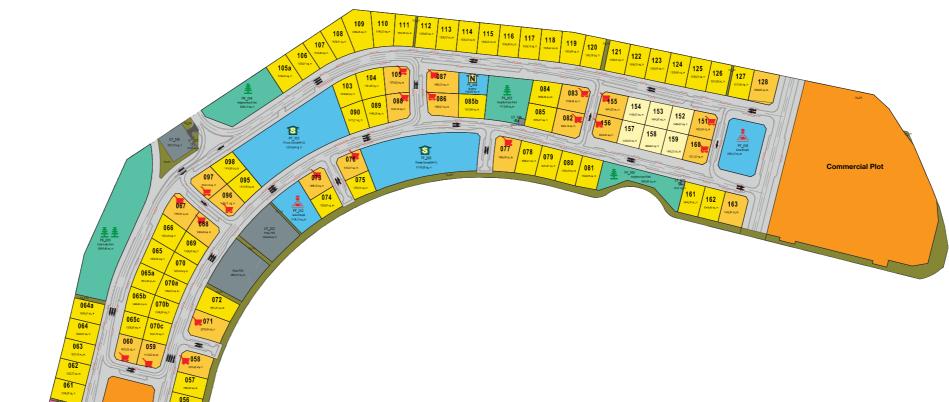

https://dda.gov.ae/dda-services/zoning-services/

| LAND USE                                | PLOT TYPE |
|-----------------------------------------|-----------|
| DECIDENTIAL ADADTMENT (C. 4)            |           |
| RESIDENTIAL - APARTMENT (G+4)           |           |
| RESIDENTIAL - APARTMENT (G+6)           |           |
| RESIDENTIAL - MIXED-USE APARTMENT (G+4) |           |
| RESIDENTIAL - MIXED-USE APARTMENT (G+7) |           |
| HOTEL (G+8)                             |           |
| COMMUNITY SHOPPING CENTRE (G+2)         |           |
| PUBLIC FACILITES (G TO G+3)             |           |
| PARK                                    |           |
| LANDSCAPE / OPEN SPACE                  |           |
| UTILITY PLOT ACCESS ROAD                |           |
| RIGHT OF WAY                            |           |
| RESERVED METRO RAIL TRACK               |           |
| DM AFFECTION PLAN BOUNDARY              |           |
|                                         |           |
|                                         |           |