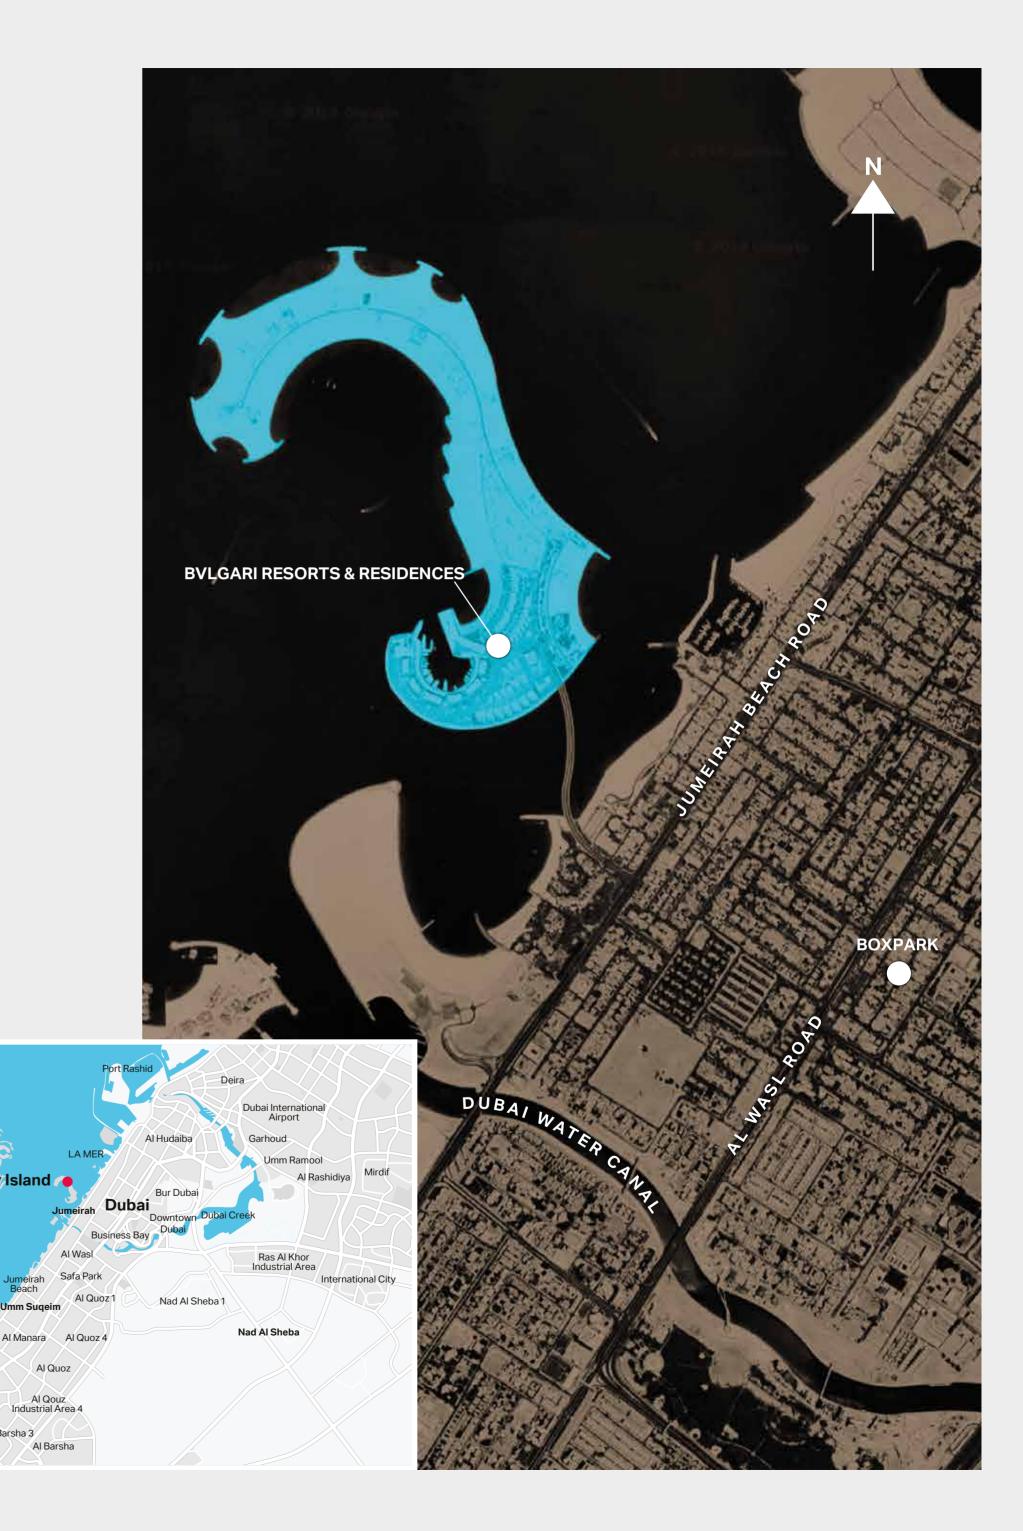

Jumeira Bay is located off the coast of Jumeirah Beach Road (D-94) and can be accessed directly via a 300-metre bridge that has been provided for residents and visitors.

## Jumeira Bay

Jumeira Bay is located off the coast of Jumeirah Beach Road.

- Usage: Residential Villa
- Permitted Height: G+1
- Ownership: Freehold
- Payment Method:
  Payment Plan
- Service Charge is applicable
- Restricted on the regulations is applicable in terms of design and construction
- The development follows Dubai Development Authority (DDA) rules and regulations in terms of design & construction