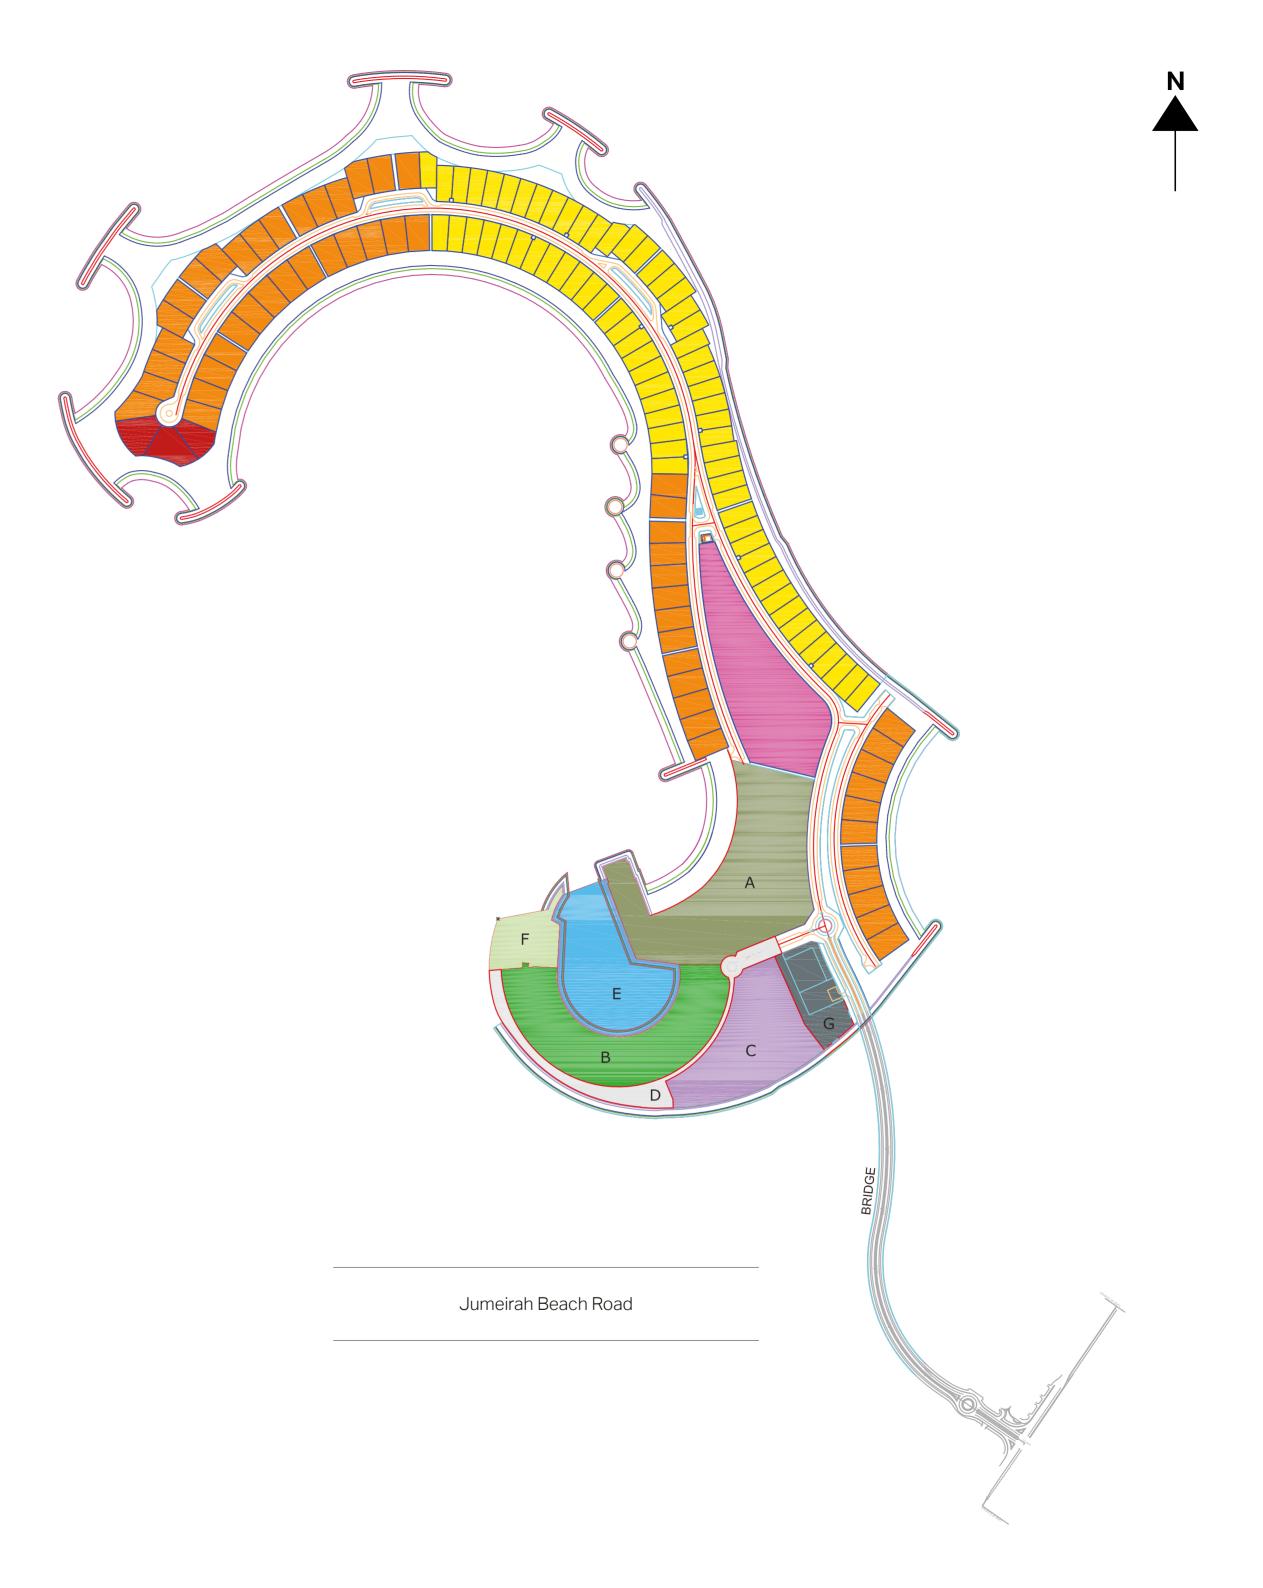

dda.gov.ae/dda-services/zoning-services/

| PLOT CODE   | LAND USE                                          | PLOT TYPE |
|-------------|---------------------------------------------------|-----------|
| A<br>B<br>C | HOTEL & VILLAS<br>RESIDENCES & RETAIL<br>MANSIONS |           |
| D           | PUBLIC ACCESS/ROADS                               |           |
| Е           | MARINA                                            |           |
| F           | YACHT CLUB                                        |           |
| G           | SERVICE FACILITIES                                |           |
|             | PRIVATE VILLAS                                    |           |
| -           | TBD                                               |           |