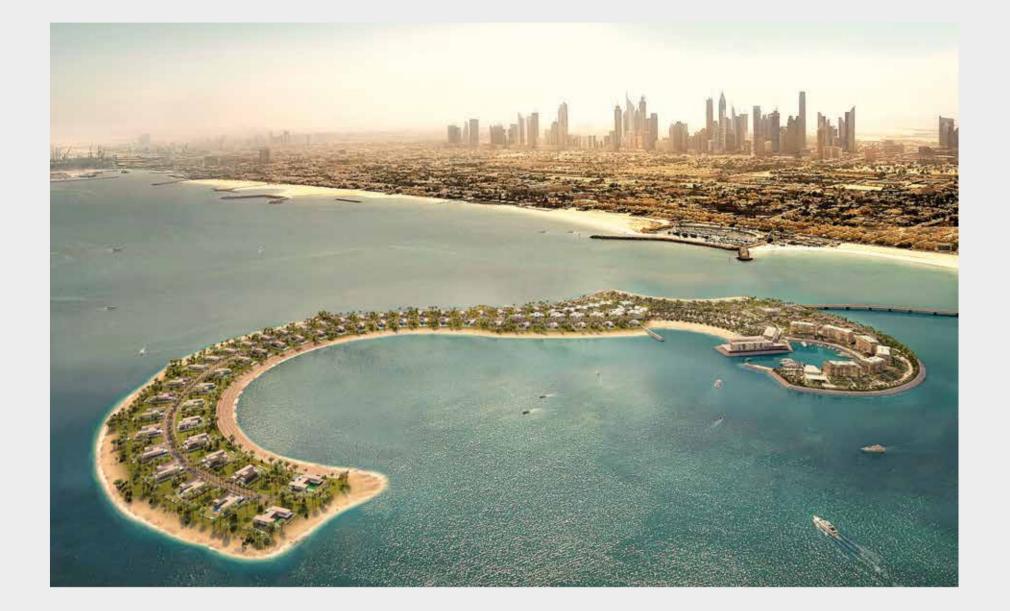

## **Solution JUMEIRA BAY**

Jumeira Bay is a six million square foot mixed-use island development by Meraas, sculpted in the shape of a titanic seahorse riding the arcs of sand and rock. With a variety of accommodation and leisure options, including low-rise residential buildings and villas, it is home to the world-famous Bvlgari Resort and Residences as well as the first-ever Bvlgari Yacht Club.

Set to become the address of choice for home owners keen to enjoy the luxury of their own private beach on an island replete with great sea views and vistas of Dubai's impressive skyline, Jumeira Bay features a limited number of plots that are currently available for sale.

Jumeira Bay is located off the coast of Jumeirah Beach Road (D-94) and can be accessed directly via a 300-metre bridge that has been provided for residents and visitors.