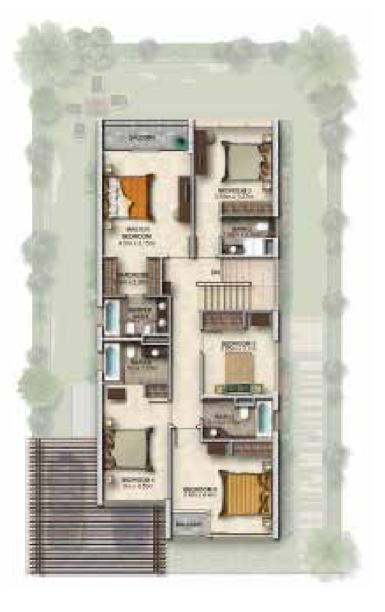

V-3

All areas have been measured in square fee

FIRST FLOOR

GROUND FLOOR

| Unit type | Ground floor | First floor | Balcony / terrace & external covered area | Covered garage | Total area |
|-----------|--------------|-------------|-------------------------------------------|----------------|------------|
| V-2/L-2   | 1,322        | 1,499       | 321                                       | 0              | 3,142      |

All areas have been measured in square fee

V-2/L-2

GROUND FLOOR

FIRST FLOOR

SECOND FLOOR

| Unit type | Ground floor | First floor | Second floor / Roof | Balcony / terrace & external covered area | Covered garage | Total area |
|-----------|--------------|-------------|---------------------|-------------------------------------------|----------------|------------|
| <br>X-B   | 825          | 888         | 579                 | 413                                       | 34             | 2,739      |