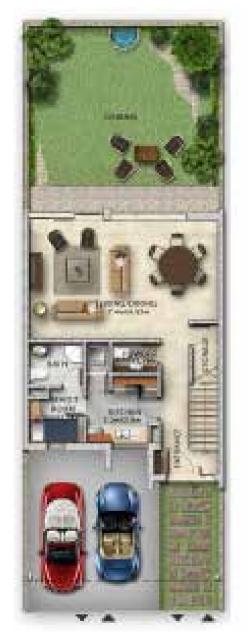

GROUND FLOOR

FIRST FLOOR

| Unit type | Ground floor | First floor | Balcony / terrace & external covered area | Covered garage | Total area |
|-----------|--------------|-------------|-------------------------------------------|----------------|------------|
| L-3       | 1,911        | 1,894       | 380                                       | 0              | 4,185      |

All areas have been measured in square fee

GROUND FLOOR

FIRST FLOOR

| Unit type | Ground floor | First floor | Balcony / terrace & external covered area | Covered garage | Total area |
|-----------|--------------|-------------|-------------------------------------------|----------------|------------|
| V-3       | 1,910        | 1,897       | 394                                       | 0              | 4,201      |