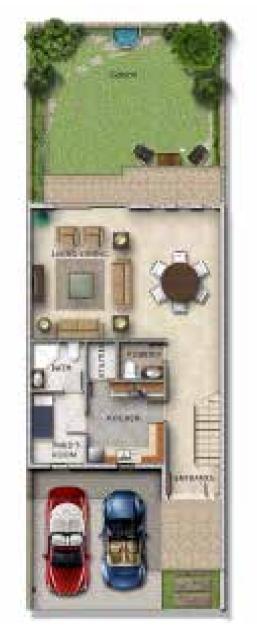

V-3

All areas have been measured in square fee

FIRST FLOOR

GROUND FLOOR

| Unit type | Ground floor | First floor | Balcony / terrace & external covered area | Covered garage | Total area |
|-----------|--------------|-------------|-------------------------------------------|----------------|------------|
| V-2/L-2   | 1,322        | 1,499       | 321                                       | 0              | 3,142      |