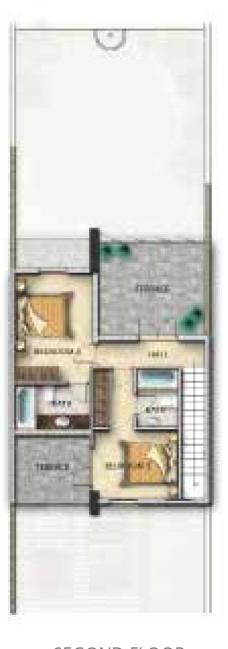

All areas have been measured in square fee

V-2/L-2

GROUND FLOOR

FIRST FLOOR

SECOND FLOOR

| Unit type | Ground floor | First floor | Second floor / Roof | Balcony / terrace & external covered area | Covered garage | Total area |
|-----------|--------------|-------------|---------------------|-------------------------------------------|----------------|------------|
| <br>X-B   | 825          | 888         | 579                 | 413                                       | 34             | 2,739      |