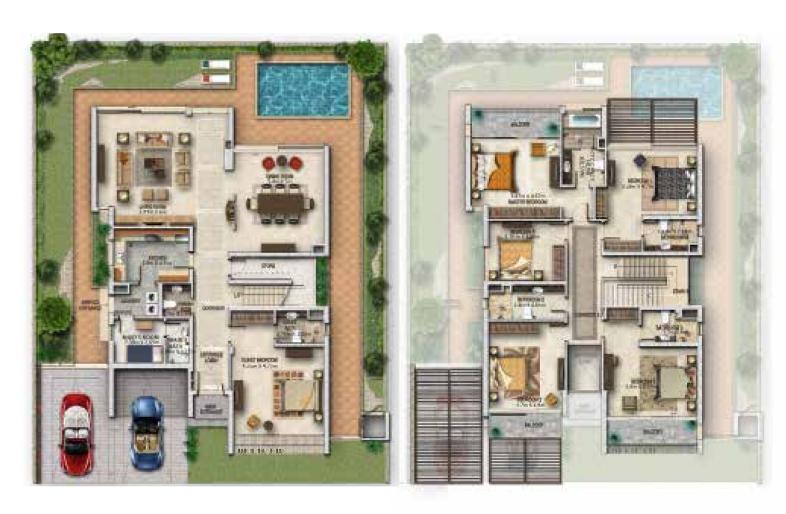

GROUND FLOOR

FIRST FLOOR

| Unit type | Ground floor | First floor | Balcony / terrace & external covered area | Covered garage | Total area |
|-----------|--------------|-------------|-------------------------------------------|----------------|------------|
| L-3       | 1,911        | 1,894       | 380                                       | 0              | 4,185      |

All areas have been measured in square fee

GROUND FLOOR

FIRST FLOOR

| Unit type | Ground floor | First floor | Balcony / terrace & external covered area | Covered garage | Total area |
|-----------|--------------|-------------|-------------------------------------------|----------------|------------|
| V-3       | 1,910        | 1,897       | 394                                       | 0              | 4,201      |

V-3

All areas have been measured in square fee

FIRST FLOOR

GROUND FLOOR

| Unit type | Ground floor | First floor | Balcony / terrace & external covered area | Covered garage | Total area |
|-----------|--------------|-------------|-------------------------------------------|----------------|------------|
| V-2/L-2   | 1,322        | 1,499       | 321                                       | 0              | 3,142      |