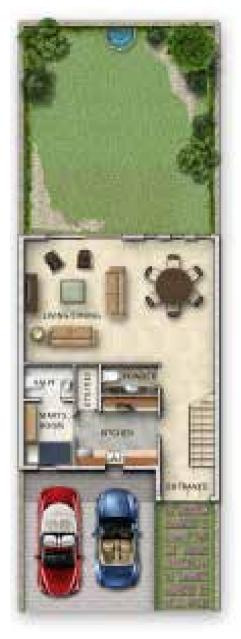

V-3

All areas have been measured in square fee

FIRST FLOOR

GROUND FLOOR

| Unit type | Ground floor | First floor | Balcony / terrace & external covered area | Covered garage | Total area |
|-----------|--------------|-------------|-------------------------------------------|----------------|------------|
| V-2/L-2   | 1,322        | 1,499       | 321                                       | 0              | 3,142      |