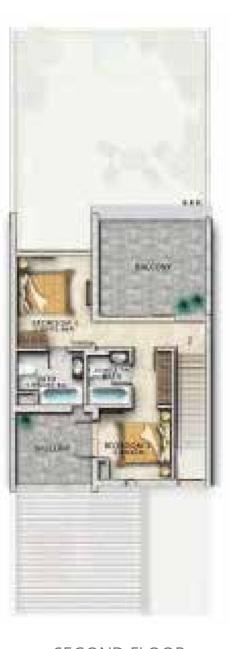

All areas have been measured in square fee

V-2/L-2

GROUND FLOOR

FIRST FLOOR

SECOND FLOOR

| Unit type | Ground floor | First floor | Second floor / Roof | Balcony / terrace & external covered area | Covered garage | Total area |
|-----------|--------------|-------------|---------------------|-------------------------------------------|----------------|------------|
| <br>X-B   | 825          | 888         | 579                 | 413                                       | 34             | 2,739      |