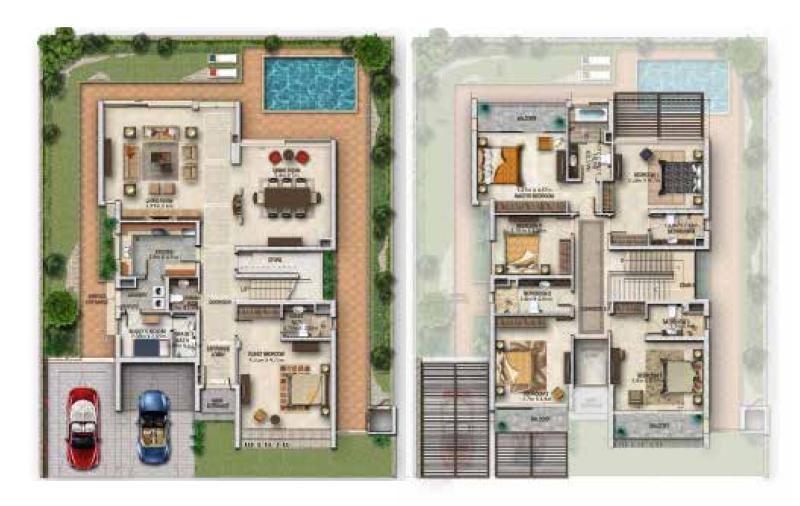

GROUND FLOOR

FIRST FLOOR

| Unit type | Ground floor | First floor | Balcony / terrace & external covered area | Covered garage | Total area |
|-----------|--------------|-------------|-------------------------------------------|----------------|------------|
| L-3       | 1,911        | 1,894       | 380                                       | 0              | 4,185      |