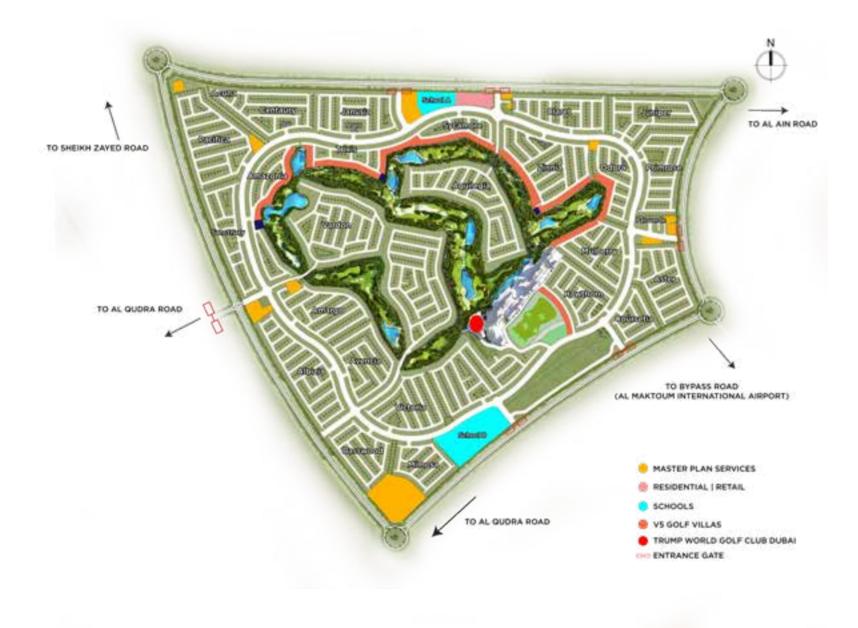

## LOCATION

AKOYA invites you to take life at your own pace with a carefully planned community where the amenities are inspired by nature and promote a balanced way of life. The strategic location provides easy access to major road networks, which ensures a fast and convenient commute to major business hubs and the city's attractions.

## MASTER PLAN

**AKQYA** 

**ASTER** 

V-3 R2-M1 / RH-M4 R3-M / RH-M-3

R2-M1 / RH-M4

COURSETIA

V-3

V-2

## A TRUE COMMUNITY

AKOYA is a completely self-contained master development with everything needed for a happy, healthy lifestyle, right there on-site.

There's a huge choice of shopping, dining and entertainment, all set against a stunning green backdrop, along with quality, everyday amenities such as schools and nurseries.

Healthy green living is easy at AKOYA. From refreshing wellbeing areas, to a wealth of parks scattered throughout the community, there are plenty of opportunities to recharge. AKOYA is a great place where friends and families can enjoy time spent outdoors.

AKOYA brings the ultimate golfing lifestyle to your doorstep – with a championship standard course and practice facilities complemented by PGA qualified coaches, along with pro shop, state-of-the-art clubhouse and world-class dining.