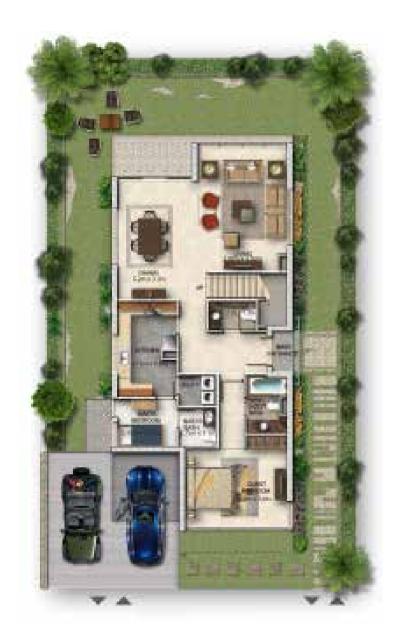

All areas have been measured in square fee

R2-M1/RH-M4

FIRST FLOOR

| Unit type     | Ground floor | First floor | Balcony / terrace & external covered area | Total area |
|---------------|--------------|-------------|-------------------------------------------|------------|
| R2-M1 / RH-M4 | 894          | 1,148       | 361                                       | 2,403      |

All areas have been measured in square fee

R2-M1/RH-M4

R3-M/RH-M-3

GROUND FLOOR

FIRST FLOOR

SECOND FLOOR

| Unit type     | Ground floor | First floor | Second floor / Roof | Balcony / terrace & external covered area | Covered garage | Total area |
|---------------|--------------|-------------|---------------------|-------------------------------------------|----------------|------------|
| R3-M / RH-M-3 | 814          | 833         | 558                 | 350                                       | 24             | 2,579      |