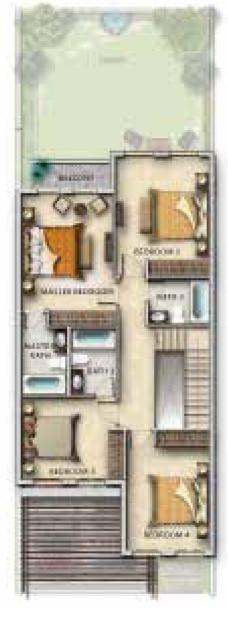

V-3

All areas have been measured in square fee

FIRST FLOOR

GROUND FLOOR

| Unit type | Ground floor | First floor | Balcony / terrace & external covered area | Covered garage | Total area |
|-----------|--------------|-------------|-------------------------------------------|----------------|------------|
| V-2/L-2   | 1,322        | 1,499       | 321                                       | 0              | 3,142      |