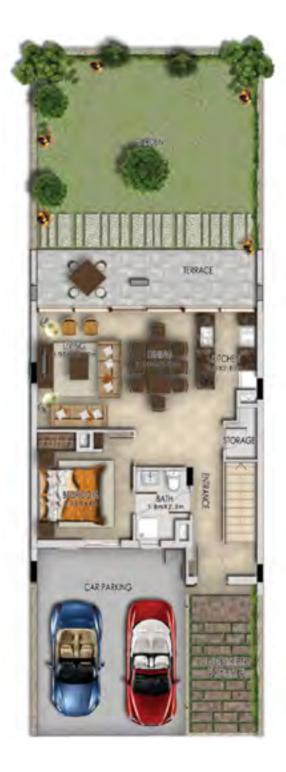

**FIRST FLOOR** 

| Unit type | Ground floor | First floor | Balcony / terrace &   | Covered garage | Total area |
|-----------|--------------|-------------|-----------------------|----------------|------------|
| onit type |              | FIISE HOOI  | external covered area | Covered galage | Iotalalea  |
| XU-B1     | 899          | 1,160       | 426                   | 234            | 2,719      |

# XU-B1 available in Amazonia, Pacifica and Sanctnary

Unless stated otherwise, all accessories and interior finishes such as wallpaper, chandeliers, furniture, electronics, white goods, curtains, hard and soft landscaping, pavements, features, swimming pool(s) and other elements disolayed in the horchnue, or within the show apartement or between the notbot normal and are shown for illustrative purposes only.