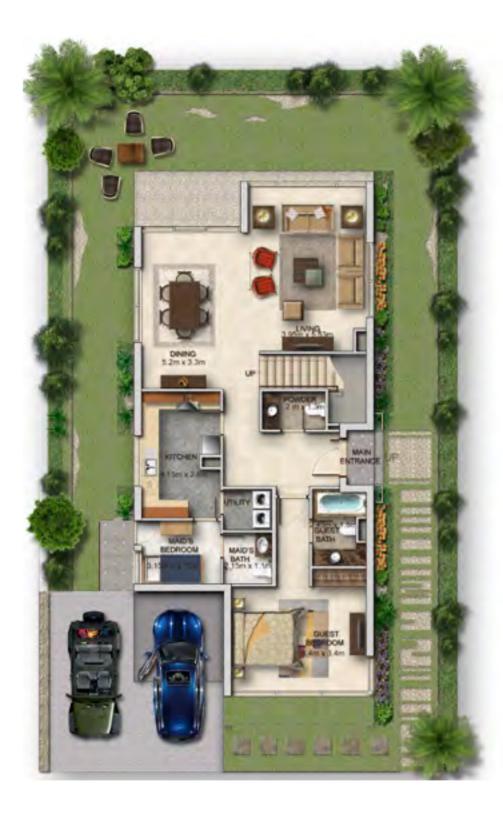

V-2/L-2 GROUND FLOOR

V-2/L-2 FIRST FLOOR

V-2 available in Aster, Claret, Juniper, Mulberry, Primrose L-2 available in Sanctnary, Trixis

shown for illustrative purposes only.

V2-S1

V2-S2

GROUND FLOOR

FIRST FLOOR