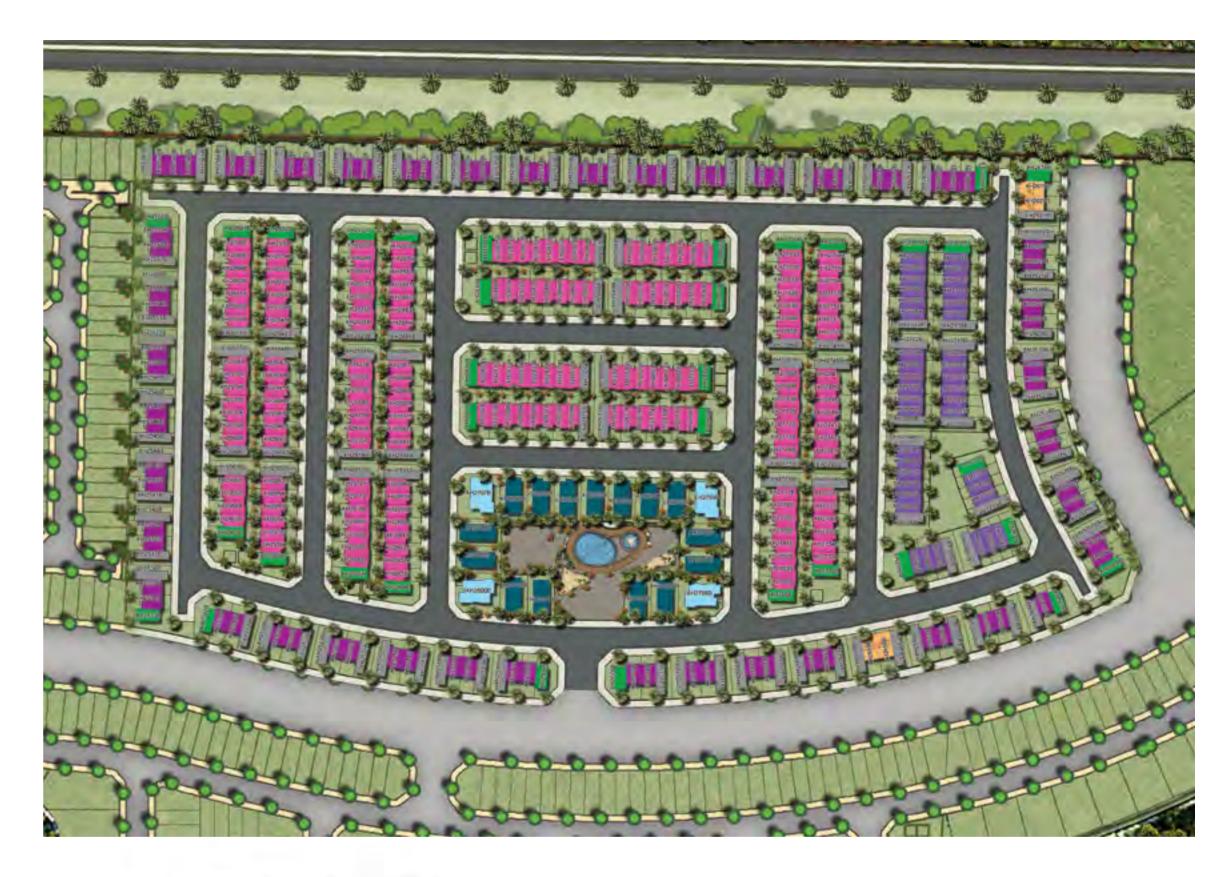

# Get the most out of AKOYA

A bird's-eye View

AKOYA invites you to take life at your own pace. A greener community that's more considerate towards the environment, most of the amenities are inspired by nature and promote a balanced way of life. The community's location provides easy access to major road networks. This ensures a fast and convenient commute to major business hubs and the city's attractions.

| Ŵ                       |
|-------------------------|
|                         |
| NAD AL SHEBA<br>PALACE  |
| DUBAI<br>DNAL           |
| AYED ROAD               |
|                         |
|                         |
|                         |
|                         |
|                         |
|                         |
| OUTLET MALL             |
|                         |
|                         |
| THE SEVENS<br>STADIUM   |
| STAUTO                  |
|                         |
|                         |
|                         |
|                         |
| DUBAI                   |
| CÂMEL<br>RACING<br>CLUB |