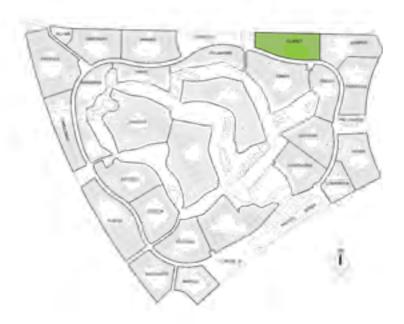

Amazonia

XX-B XU-BB XU-B1

Aster

V-2 R2-MB

Centawry

U-BB

Claret

V-3 V-2

Coursetia

V-3

Janusia

R2-M14

Juniper v-2

Mulberry V-2 V2-S1 V2-S2

Pacifica

XU4-BBXR4-M14XU-B1X-R2M14X-R2M11

Primnose

V-2

Sanctnary

| L-2   | XU4-BB  | XR4-M14 |
|-------|---------|---------|
| XU-BB | X-R2M14 | XU-B1   |

Trixis

L-2

Stand-alone Villas

**FIRST FLOOR** 