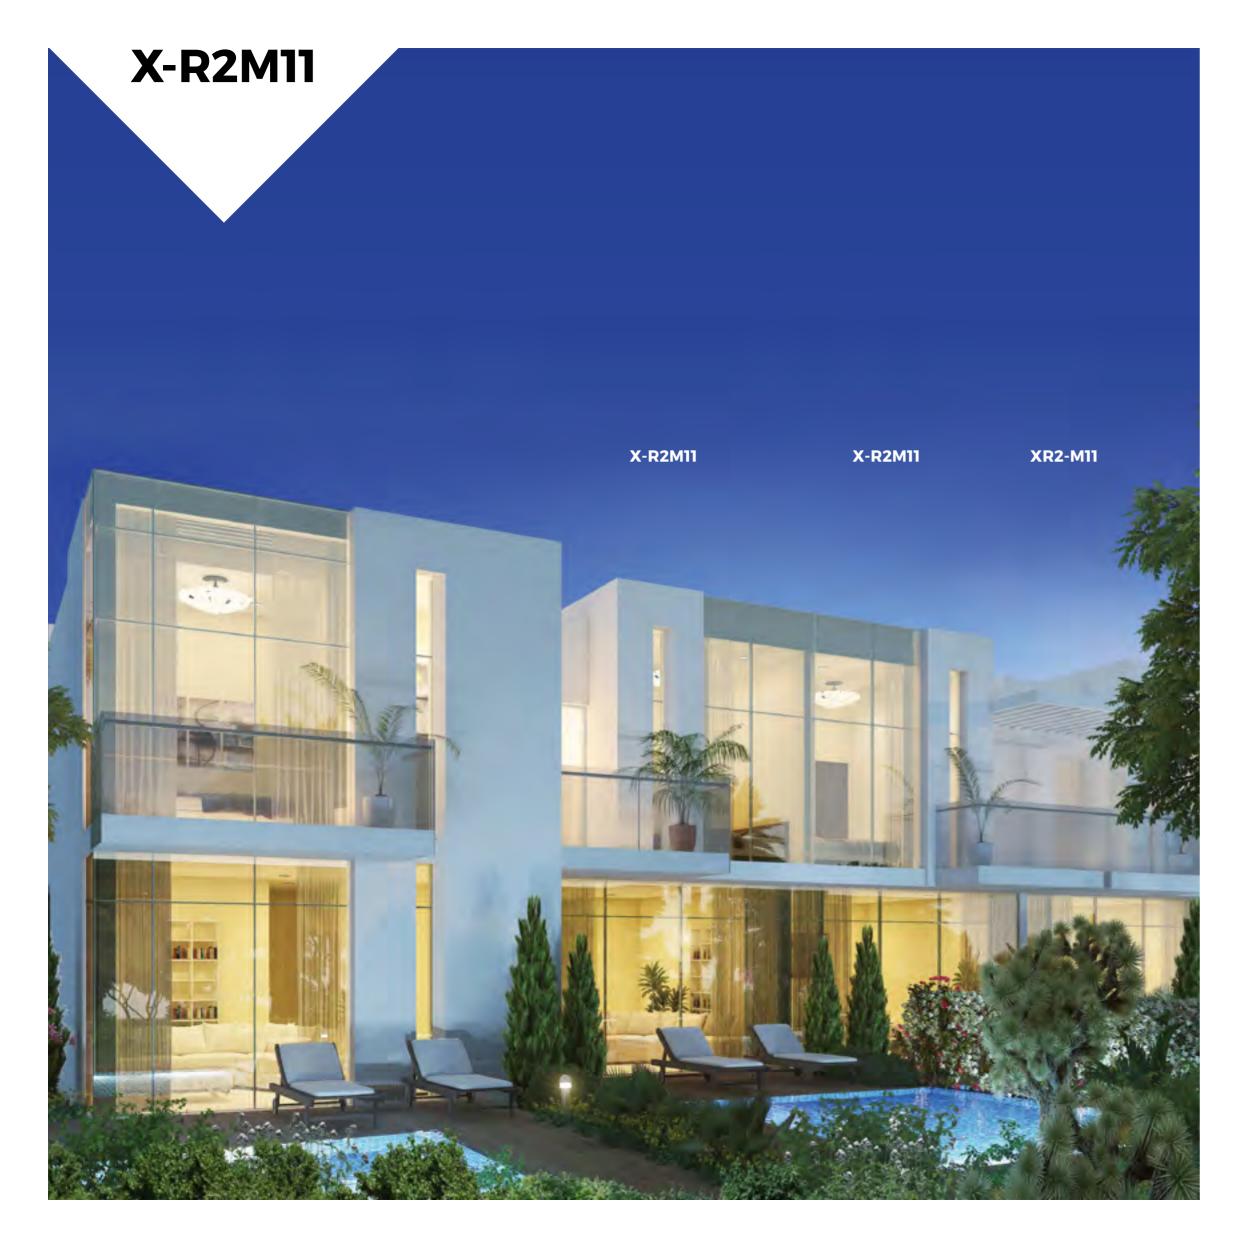

**FIRST FLOOR** 

| Unit type | Ground floor | First floor | Balcony / terrace & external covered area | Covered garage | Total area |
|-----------|--------------|-------------|-------------------------------------------|----------------|------------|
| X-R2M11   | 603          | 682         | 522                                       | 221            | 2,028      |

All areas have been measured in square feet.

# X-R2M11 available in Pacifica

Inless stated otherwise, all accessories and interior finishes such as wallpaper, chandeliers, furniture, electronics, white goods, curtains, hard and soft landscaping, pavements, features, swimming pool(s) and other elements displayed in the brochure, or within the show apartment or between the plot boundary and the unit, are not part of the standard unit and are shown for illustrative purposes only.