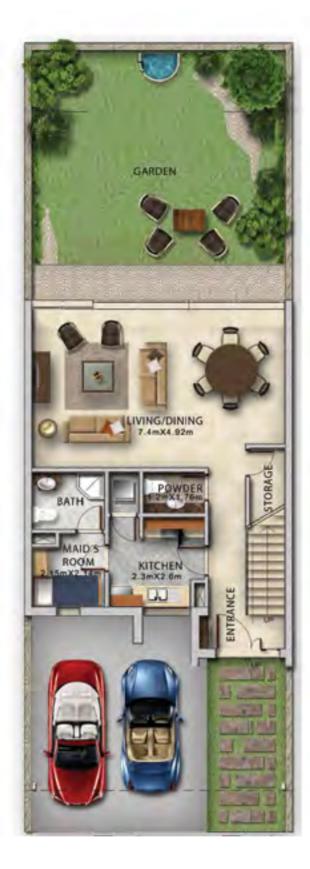

**FIRST FLOOR** 

SECOND FLOOR

| Unit type | Ground floor | First floor | Second floor | Balcony / terrace & external covered area | Covered garage | Total area |
|-----------|--------------|-------------|--------------|-------------------------------------------|----------------|------------|
| XX-B      | 822          | 834         | 550          | 753                                       | 228            | 3,187      |

# XX-B available in Amazonia

Unless stated otherwise, all accessories and interior finishes such as wallpaper, chandeliers, furniture, electronics, white goods, curtains, hard and soft landscaping, pavements, features, swimming pool(s) and