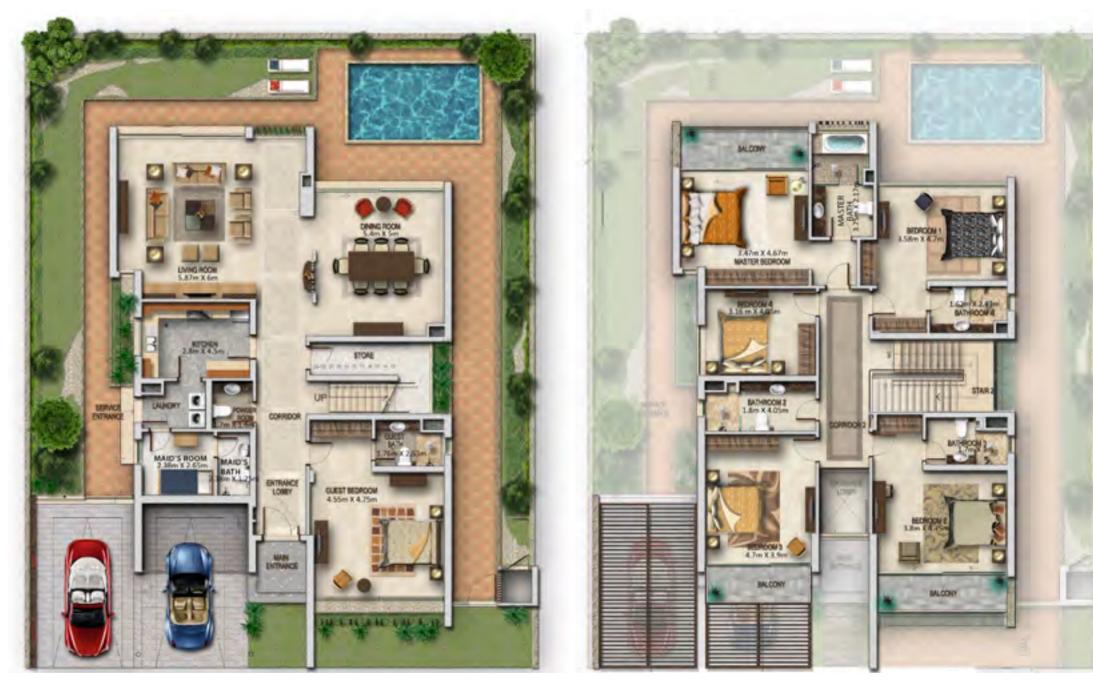

V-3 available in Claret and Coursetia

Unless stated otherwise, all accessories and interior finishes such as wallpaper, chandeliers, furniture, electronics, white goods, curtains, hard and soft landscaping, pavements, features, swimming pool(s) and other elements displayed in the brochure, or within the show apartment or between the plot boundary and the unit, are not part of the standard unit and are shown for illustrative purposes only.

V-2/L-2 GROUND FLOOR

V-2/L-2 FIRST FLOOR

V-2 available in Aster, Claret, Juniper, Mulberry, Primrose L-2 available in Sanctnary, Trixis

shown for illustrative purposes only.

V2-S1

V2-S2

GROUND FLOOR

FIRST FLOOR