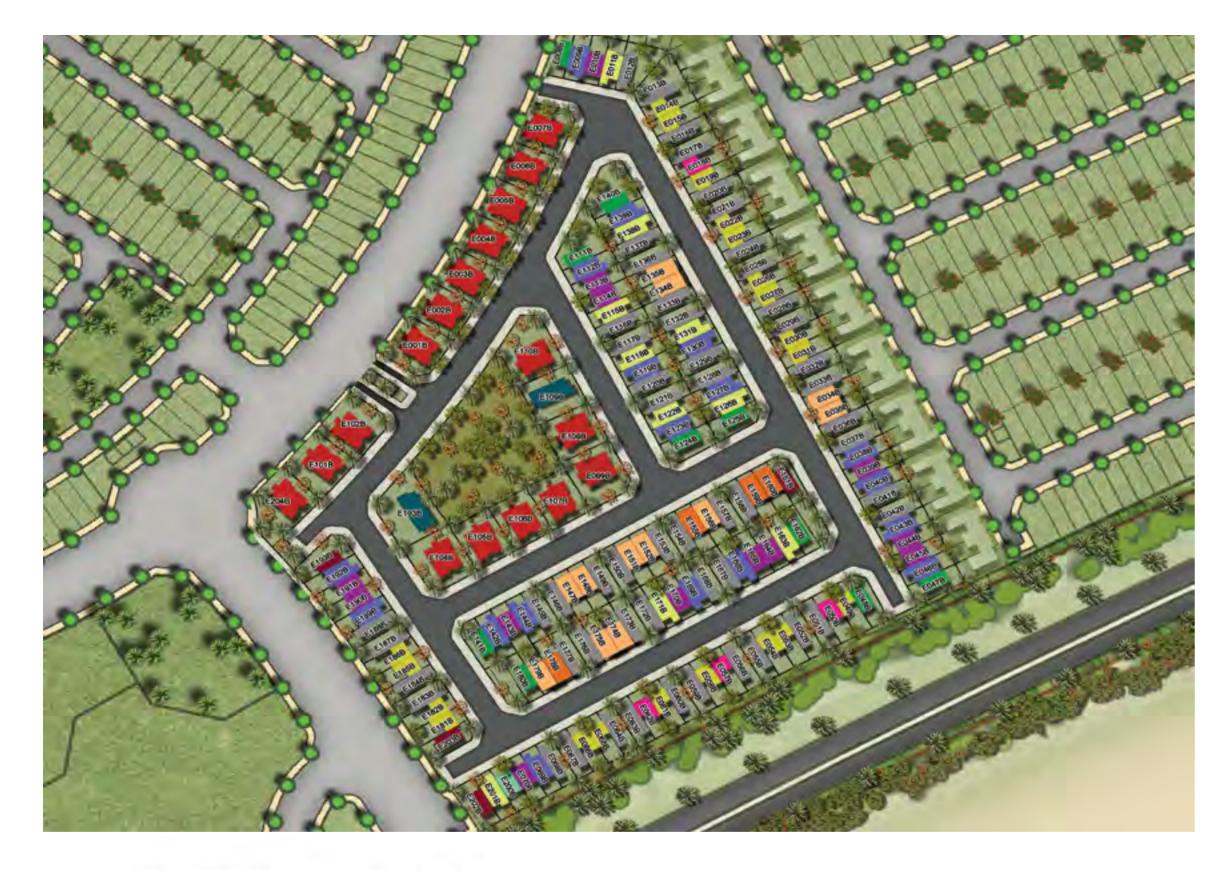

Amazonia

XX-B XU-BB XU-B1

Aster

V-2 R2-MB

Centawry

U-BB

Claret

V-3 V-2

Coursetia

V-3

Janusia

R2-M14

Juniper v-2

Mulberry V-2 V2-S1 V2-S2

Pacifica

XU4-BBXR4-M14XU-B1X-R2M14X-R2M11

Primnose

V-2

Sanctnary

| L-2   | XU4-BB  | XR4-M14 |
|-------|---------|---------|
| XU-BB | X-R2M14 | XU-B1   |

Trixis

L-2

Stand-alone Villas

**FIRST FLOOR** 