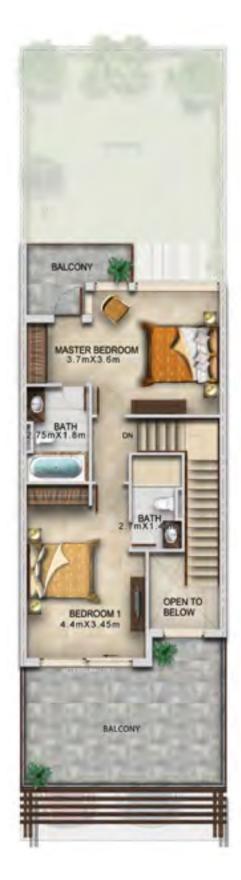

# Row Villas / Jownhouses

**FIRST FLOOR** 

| l | Unit type | Ground floor | First floor | Balcony / terrace & external covered area | Covered garage | Total area |
|---|-----------|--------------|-------------|-------------------------------------------|----------------|------------|
|   | R2-M14    | 747          | 766         | 704                                       | 226            | 2,443      |

All areas have been measured in square feet.