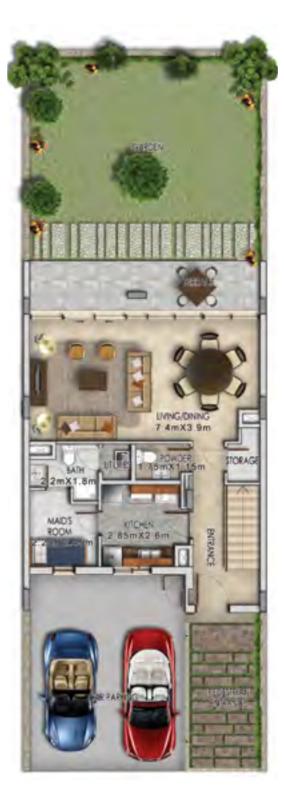

**FIRST FLOOR** 

| Unit type | Ground floor | First floor | Balcony / terrace & external covered area | Covered garage | Total area |
|-----------|--------------|-------------|-------------------------------------------|----------------|------------|
| U-BB      | 734          | 847         | 683                                       | 214            | 2,478      |

All areas have been measured in square feet.

# **U-BB** available in Centaury

Inless stated otherwise, all accessories and interior finishes such as wallpaper, chandeliers, furniture, electronics, white goods, curtains, hard and soft landscaping, pavements, features, swimming pool(s) and achieves the active ac