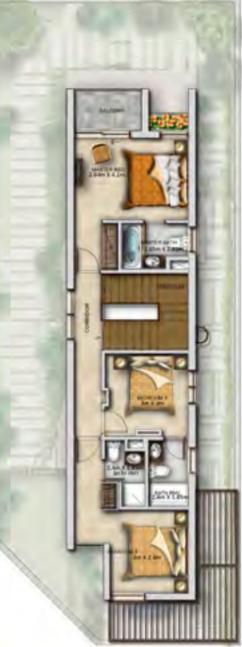

V-2/L-2 GROUND FLOOR

V-2/L-2 FIRST FLOOR

V-2 available in Aster, Claret, Juniper, Mulberry, Primrose L-2 available in Sanctnary, Trixis

shown for illustrative purposes only.

V2-S1

V2-S2

GROUND FLOOR

FIRST FLOOR