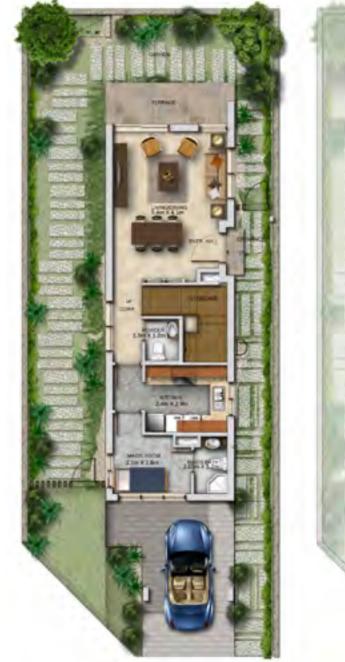

V-2/L-2 GROUND FLOOR

V-2/L-2 FIRST FLOOR

V-2 available in Aster, Claret, Juniper, Mulberry, Primrose L-2 available in Sanctnary, Trixis

shown for illustrative purposes only.

V2-S1

V2-S2

GROUND FLOOR

FIRST FLOOR