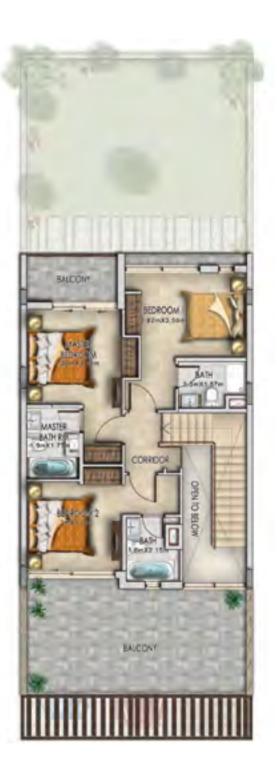

**FIRST FLOOR** 

| Unit type | Ground floor | First floor | Balcony / terrace &   | Covered garage | Total area |
|-----------|--------------|-------------|-----------------------|----------------|------------|
| onit type |              | FIISE HOOI  | external covered area | Covered galage | Iotalalea  |
| XU-B1     | 899          | 1,160       | 426                   | 234            | 2,719      |

# XU-B1 available in Amazonia, Pacifica and Sanctnary

Unless stated otherwise, all accessories and interior finishes such as wallpaper, chandeliers, furniture, electronics, white goods, curtains, hard and soft landscaping, pavements, features, swimming pool(s) and other elements disolayed in the horchnue, or within the show apartement or between the notbot normal and are shown for illustrative purposes only.