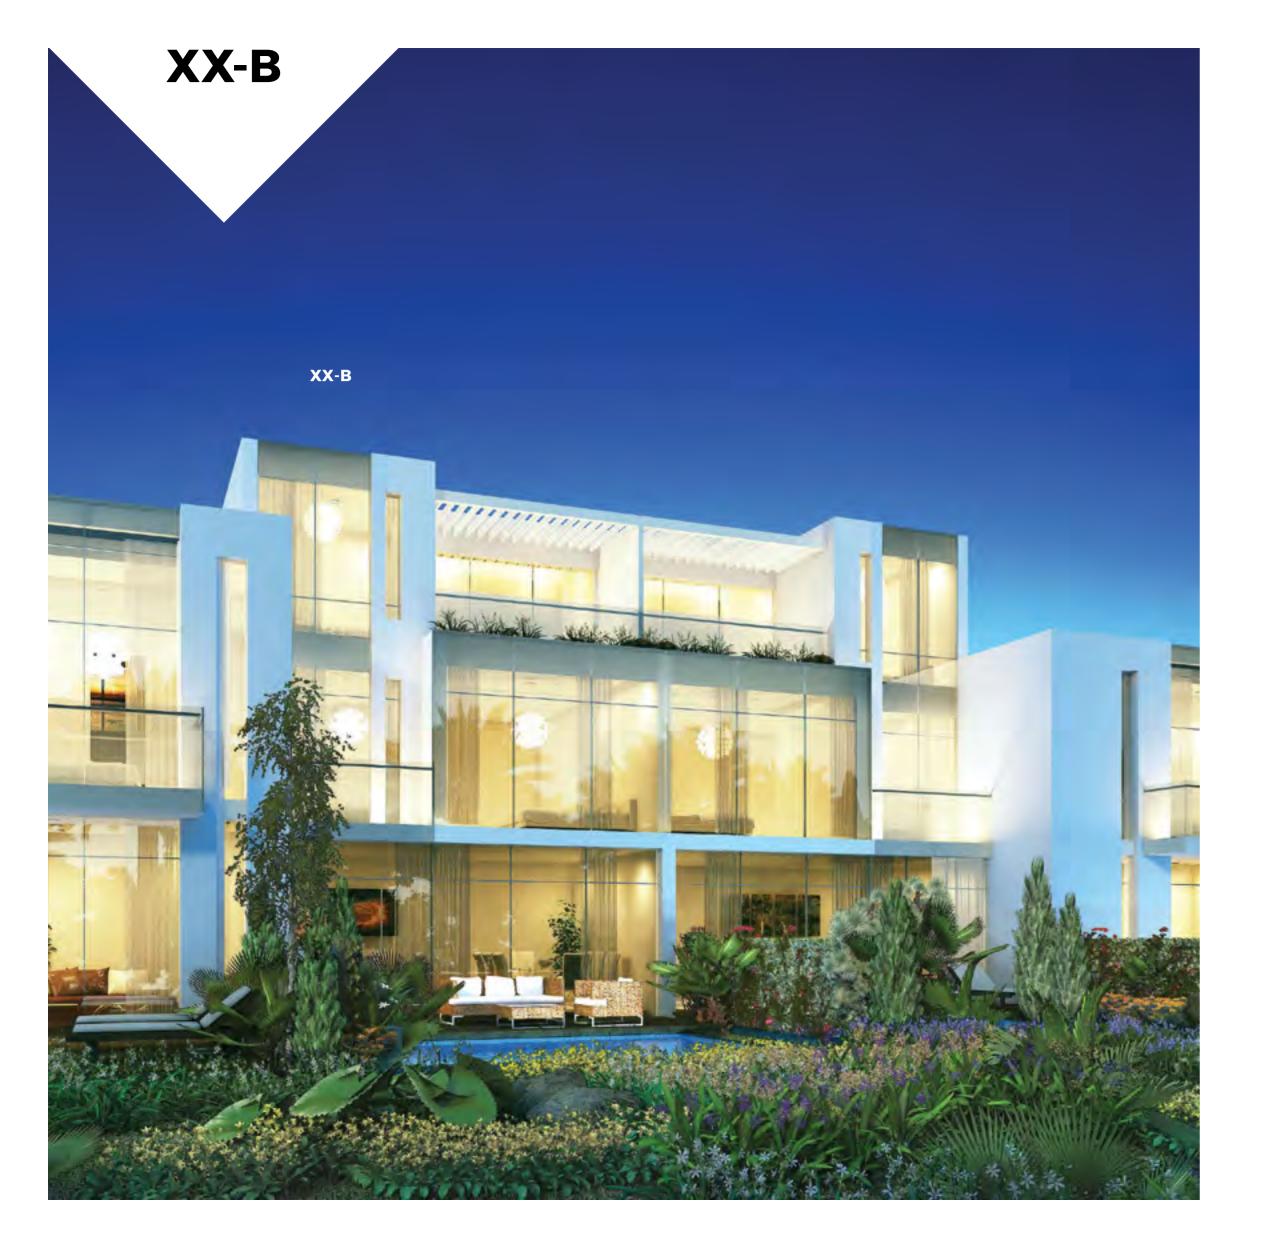

**FIRST FLOOR** 

SECOND FLOOR

| Unit type | Ground floor | First floor | Second floor | Balcony / terrace & external covered area | Covered garage | Total area |
|-----------|--------------|-------------|--------------|-------------------------------------------|----------------|------------|
| XX-B      | 822          | 834         | 550          | 753                                       | 228            | 3,187      |

# XX-B available in Amazonia

Unless stated otherwise, all accessories and interior finishes such as wallpaper, chandeliers, furniture, electronics, white goods, curtains, hard and soft landscaping, pavements, features, swimming pool(s) and