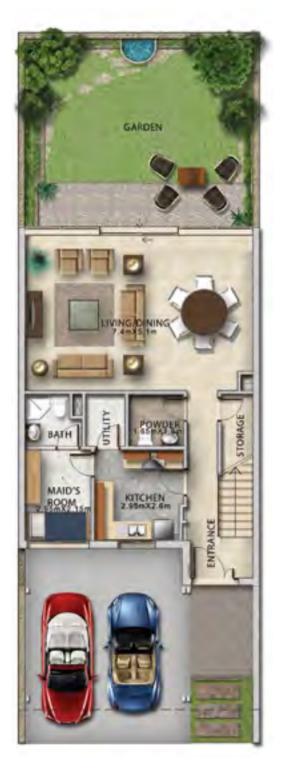

**FIRST FLOOR** 

| Unit type | Ground floor | First floor | Balcony / terrace &   | Covered garage | Total area |
|-----------|--------------|-------------|-----------------------|----------------|------------|
| onit type |              | FIISE HOOI  | external covered area | Covered galage | Iotalalea  |
| XU-B1     | 899          | 1,160       | 426                   | 234            | 2,719      |

# XU-B1 available in Amazonia, Pacifica and Sanctnary

Unless stated otherwise, all accessories and interior finishes such as wallpaper, chandeliers, furniture, electronics, white goods, curtains, hard and soft landscaping, pavements, features, swimming pool(s) and other elements disolayed in the horchnue, or within the show apartement or between the notbot normal and are shown for illustrative purposes only.