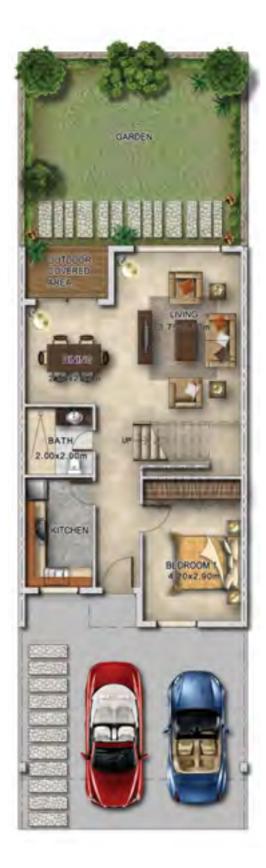

# Row Villas / Jownhouses

**FIRST FLOOR** 

| l | Unit type | Ground floor | First floor | Balcony / terrace & external covered area | Covered garage | Total area |
|---|-----------|--------------|-------------|-------------------------------------------|----------------|------------|
|   | R2-M14    | 747          | 766         | 704                                       | 226            | 2,443      |

All areas have been measured in square feet.

# R2-M14 available in Janusia

Inless stated otherwise, all accessories and interior finishes such as wallpaper, chandeliers, furniture, electronics, white goods, curtains, hard and soft landscaping, pavements, features, swimming pool(s) and other elements displayed in the brochure, or within the show apartment or between the plot boundary and the unit, are not part of the standard unit and are shown for illustrative purposes only.