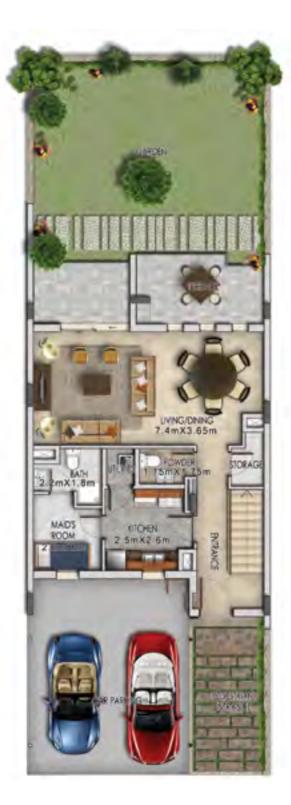

**FIRST FLOOR** 

| Unit type | Ground floor | First floor | Balcony / terrace & external covered area | Covered garage | Total area |
|-----------|--------------|-------------|-------------------------------------------|----------------|------------|
| R2-MB     | 719          | 862         | 657                                       | 224            | 2,462      |

All areas have been measured in square feet.

# **R2-MB** available in Aster

hiles stated otherwise, all accessories and interior finishes such as wallpaper, chandeliers, furniture, electronics, white goods, curtains, hard and soft landscaping, pavements, features, swimming pool(s) and other elements displayed in the brochune, or within the show apartment or between the plot boundary and the unit, are not part of the standard unit and are shown for illustrative purposes only.