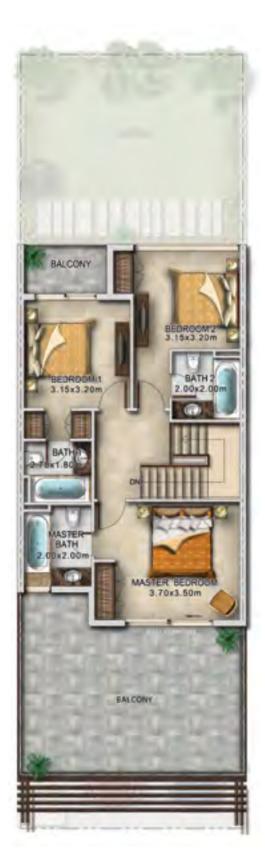

# Row Villas / Jownhouses

**FIRST FLOOR** 

| l | Unit type | Ground floor | First floor | Balcony / terrace & external covered area | Covered garage | Total area |
|---|-----------|--------------|-------------|-------------------------------------------|----------------|------------|
|   | R2-M14    | 747          | 766         | 704                                       | 226            | 2,443      |

All areas have been measured in square feet.

# R2-M14 available in Janusia

Inless stated otherwise, all accessories and interior finishes such as wallpaper, chandeliers, furniture, electronics, white goods, curtains, hard and soft landscaping, pavements, features, swimming pool(s) and other elements displayed in the brochure, or within the show apartment or between the plot boundary and the unit, are not part of the standard unit and are shown for illustrative purposes only.