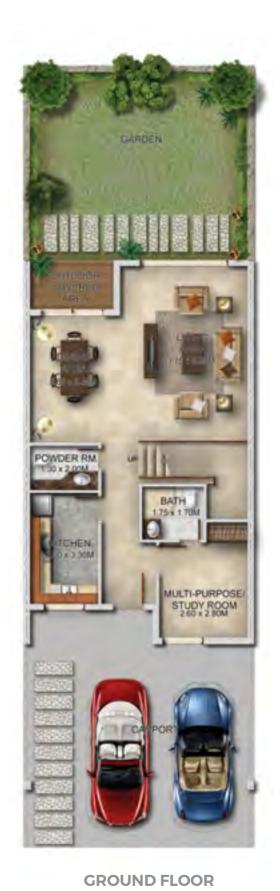

BALCONY

**FIRST FLOOR** 

| Unit type   | Ground floor | First floor | Balcony / terrace & external covered area | Covered garage | Total area |
|-------------|--------------|-------------|-------------------------------------------|----------------|------------|
| <br>X-R2M14 | 747          | 766         | 715                                       | 230            | 2,458      |

# X-R2M14 available in Pacifica and Sanctnary

Unless stated otherwise, all accessories and interior finishes such as wallpaper, chandeliers, furniture, electronics, white goods, curtains, hard and soft landscaping, pavements, features, swimming pool(s) and other elements displayed in the brochure, or within the show apartment or between the plot boundary and the unit, are not part of the standard unit and are shown for illustrative purposes only.