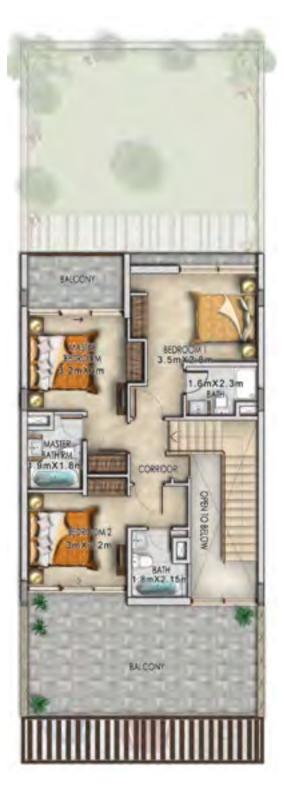

**FIRST FLOOR** 

| Unit type | Ground floor | First floor | Balcony / terrace & external covered area | Covered garage | Total area |
|-----------|--------------|-------------|-------------------------------------------|----------------|------------|
| U-BB      | 734          | 847         | 683                                       | 214            | 2,478      |

All areas have been measured in square feet.

# **U-BB** available in Centaury

Inless stated otherwise, all accessories and interior finishes such as wallpaper, chandeliers, furniture, electronics, white goods, curtains, hard and soft landscaping, pavements, features, swimming pool(s) and achieves the active ac