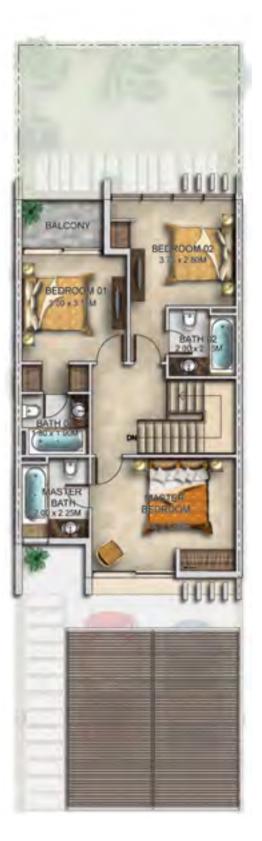

**FIRST FLOOR** 

| Unit type | Ground floor | First floor | Balcony / terrace & external covered area | Covered garage | Total area |
|-----------|--------------|-------------|-------------------------------------------|----------------|------------|
| R2-MB     | 719          | 862         | 657                                       | 224            | 2,462      |

All areas have been measured in square feet.

# **R2-MB** available in Aster

hiles stated otherwise, all accessories and interior finishes such as wallpaper, chandeliers, furniture, electronics, white goods, curtains, hard and soft landscaping, pavements, features, swimming pool(s) and other elements displayed in the brochune, or within the show apartment or between the plot boundary and the unit, are not part of the standard unit and are shown for illustrative purposes only.