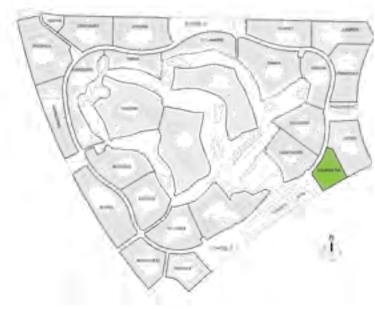

Amazonia

XX-B XU-BB XU-B1

Aster

V-2 R2-MB

Centawry

U-BB

Claret

V-3 V-2

Coursetia

V-3

Janusia

R2-M14

Juniper v-2

Mulberry V-2 V2-S1 V2-S2

Pacifica

XU4-BBXR4-M14XU-B1X-R2M14X-R2M11

Primnose

V-2

Sanctnary

| L-2   | XU4-BB  | XR4-M14 |
|-------|---------|---------|
| XU-BB | X-R2M14 | XU-B1   |

Trixis

L-2

Stand-alone Villas

**FIRST FLOOR** 