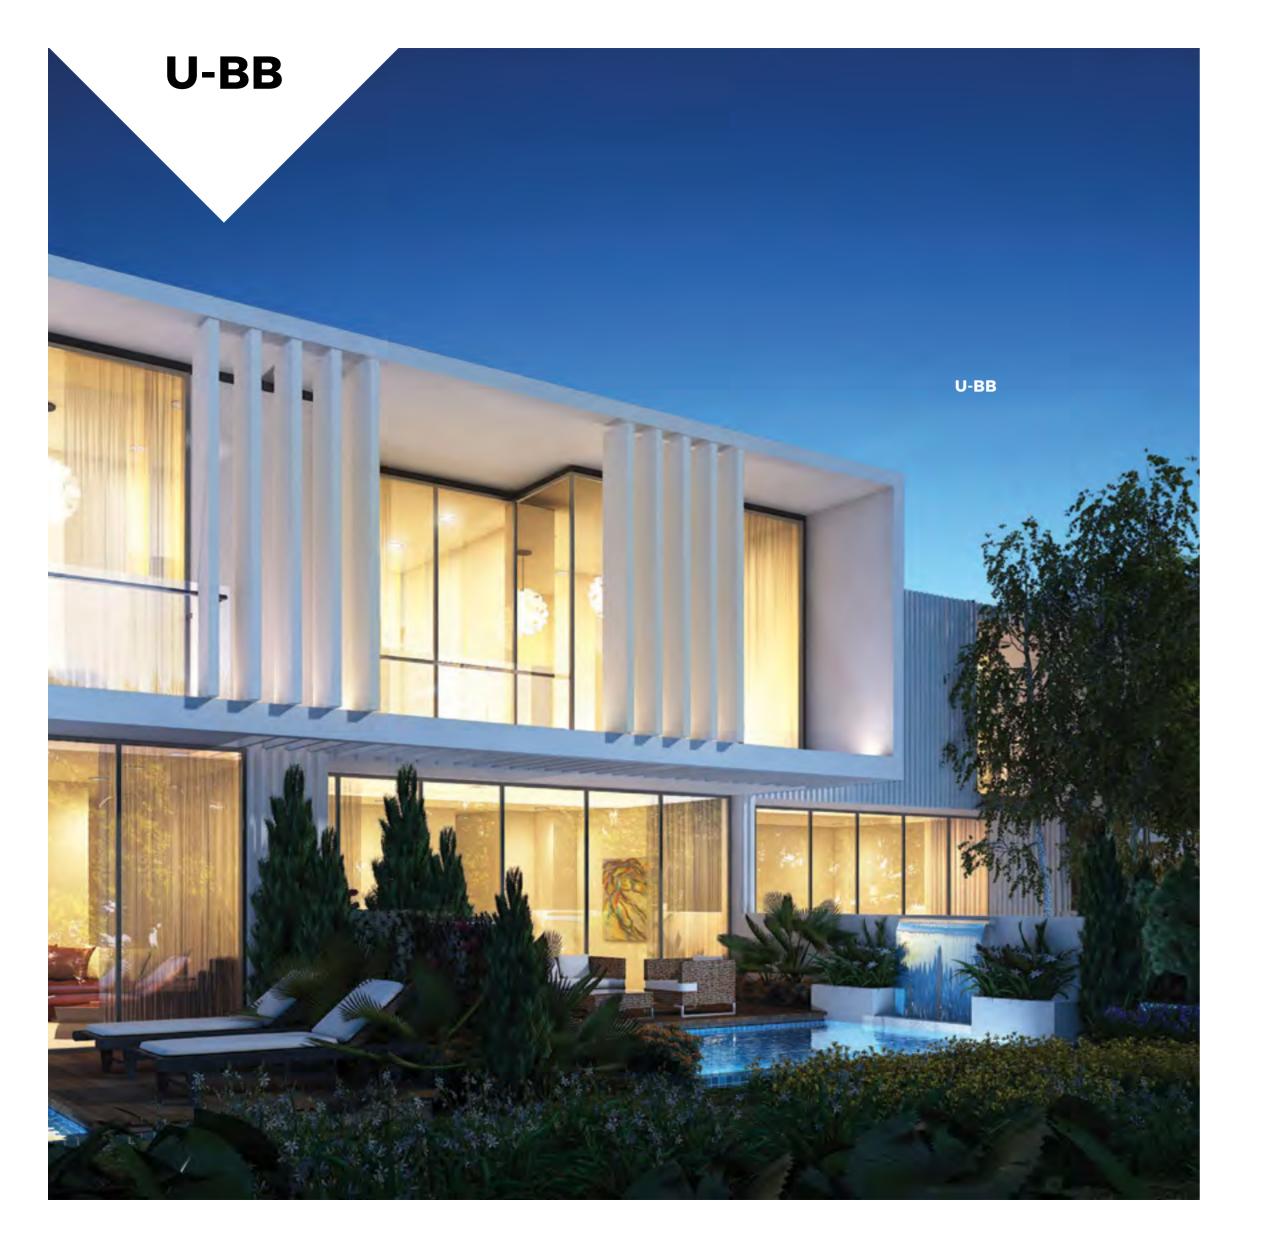

**FIRST FLOOR** 

| Unit type | Ground floor | First floor | Balcony / terrace & external covered area | Covered garage | Total area |
|-----------|--------------|-------------|-------------------------------------------|----------------|------------|
| U-BB      | 734          | 847         | 683                                       | 214            | 2,478      |

All areas have been measured in square feet.

# **U-BB** available in Centaury

Inless stated otherwise, all accessories and interior finishes such as wallpaper, chandeliers, furniture, electronics, white goods, curtains, hard and soft landscaping, pavements, features, swimming pool(s) and achieves the active ac