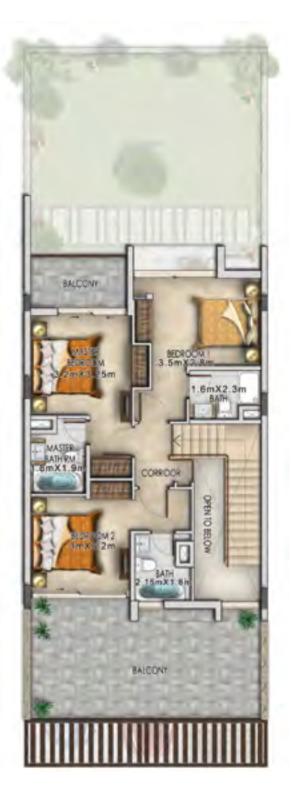

**FIRST FLOOR** 

| Unit type | Ground floor | First floor | Balcony / terrace & external covered area | Covered garage | Total area |
|-----------|--------------|-------------|-------------------------------------------|----------------|------------|
| R2-MB     | 719          | 862         | 657                                       | 224            | 2,462      |

All areas have been measured in square feet.

# **R2-MB** available in Aster

hiles stated otherwise, all accessories and interior finishes such as wallpaper, chandeliers, furniture, electronics, white goods, curtains, hard and soft landscaping, pavements, features, swimming pool(s) and other elements displayed in the brochune, or within the show apartment or between the plot boundary and the unit, are not part of the standard unit and are shown for illustrative purposes only.