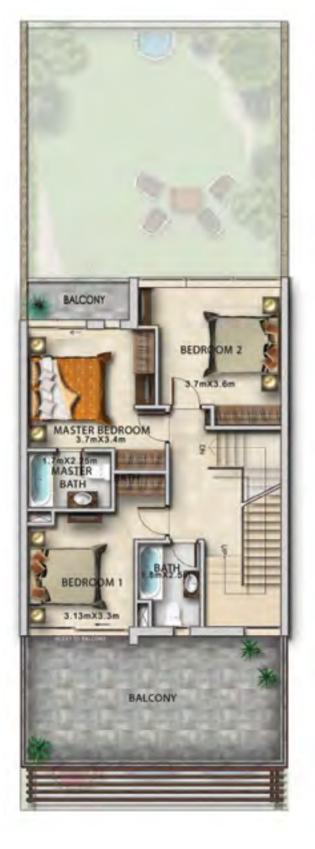

**FIRST FLOOR** 

SECOND FLOOR

| Unit type | Ground floor | First floor | Second floor | Balcony / terrace & external covered area | Covered garage | Total area |
|-----------|--------------|-------------|--------------|-------------------------------------------|----------------|------------|
| XX-B      | 822          | 834         | 550          | 753                                       | 228            | 3,187      |

# XX-B available in Amazonia

Unless stated otherwise, all accessories and interior finishes such as wallpaper, chandeliers, furniture, electronics, white goods, curtains, hard and soft landscaping, pavements, features, swimming pool(s) and