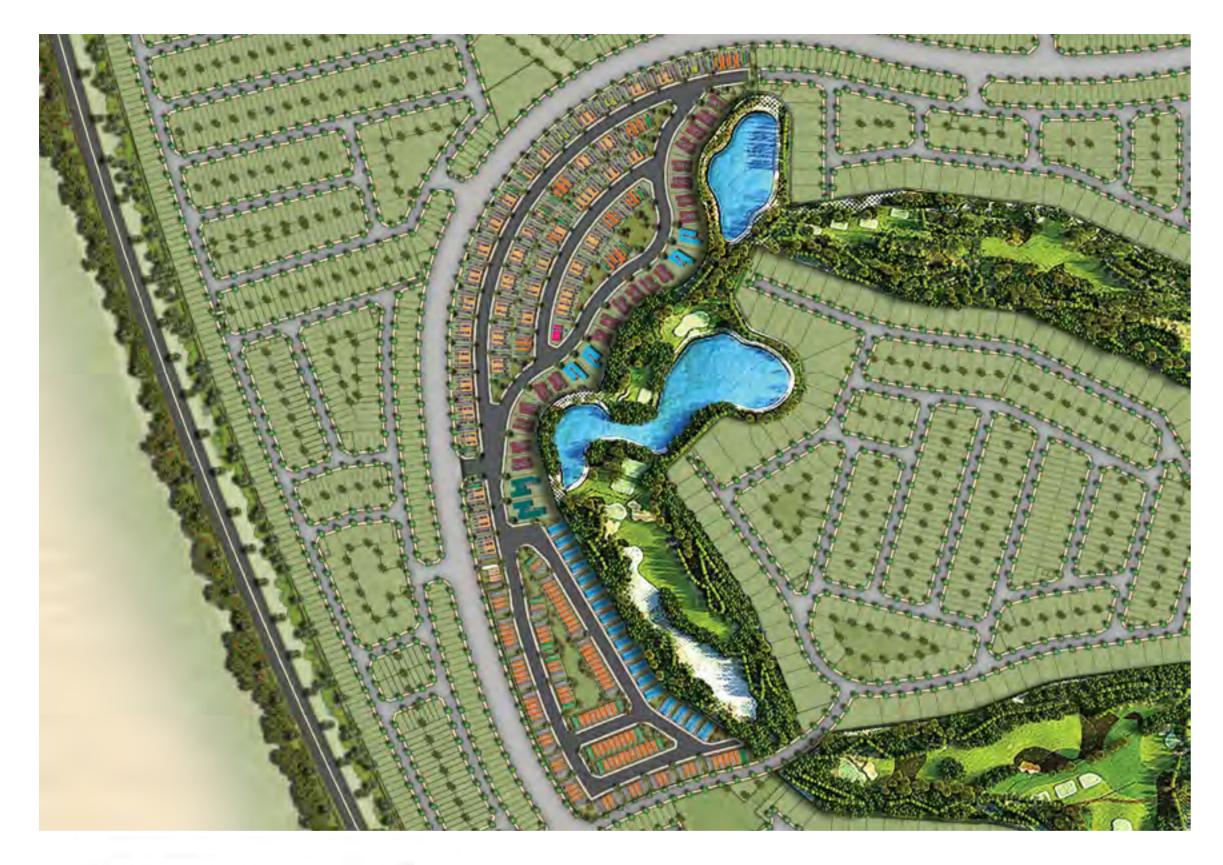

Amazonia

XX-B XU-BB XU-B1

Aster

V-2 R2-MB

Centawry

U-BB

Claret

V-3 V-2

Coursetia

V-3

Janusia

R2-M14

Juniper v-2

Mulberry V-2 V2-S1 V2-S2

Pacifica

XU4-BBXR4-M14XU-B1X-R2M14X-R2M11

Primnose

V-2

Sanctnary

| L-2   | XU4-BB  | XR4-M14 |
|-------|---------|---------|
| XU-BB | X-R2M14 | XU-B1   |

Trixis

L-2

Stand-alone Villas

**FIRST FLOOR** 