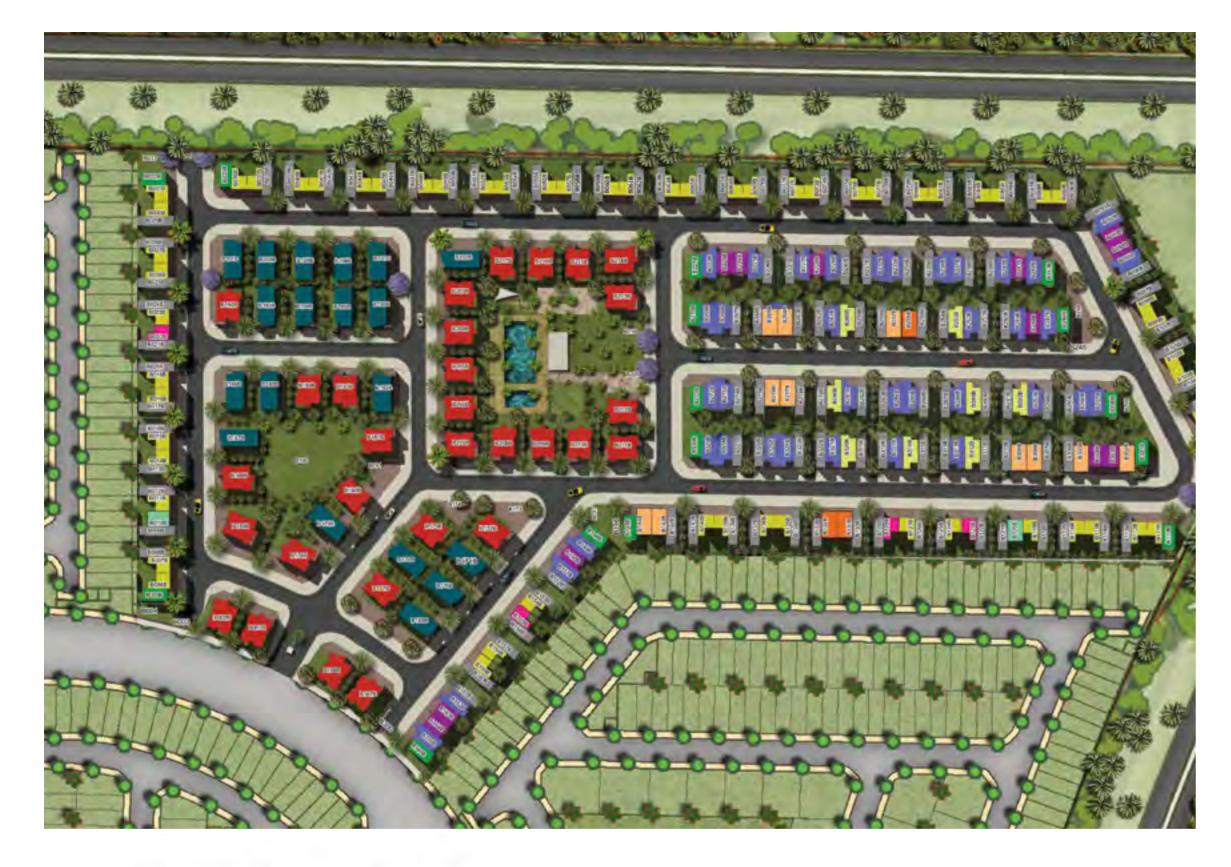

Amazonia

XX-B XU-BB XU-B1

Aster

V-2 R2-MB

Centawry

U-BB

Claret

V-3 V-2

Coursetia

V-3

Janusia

R2-M14

Juniper v-2

Mulberry V-2 V2-S1 V2-S2

Pacifica

XU4-BBXR4-M14XU-B1X-R2M14X-R2M11

Primnose

V-2

Sanctnary

| L-2   | XU4-BB  | XR4-M14 |
|-------|---------|---------|
| XU-BB | X-R2M14 | XU-B1   |

Trixis

L-2

Stand-alone Villas

**FIRST FLOOR** 