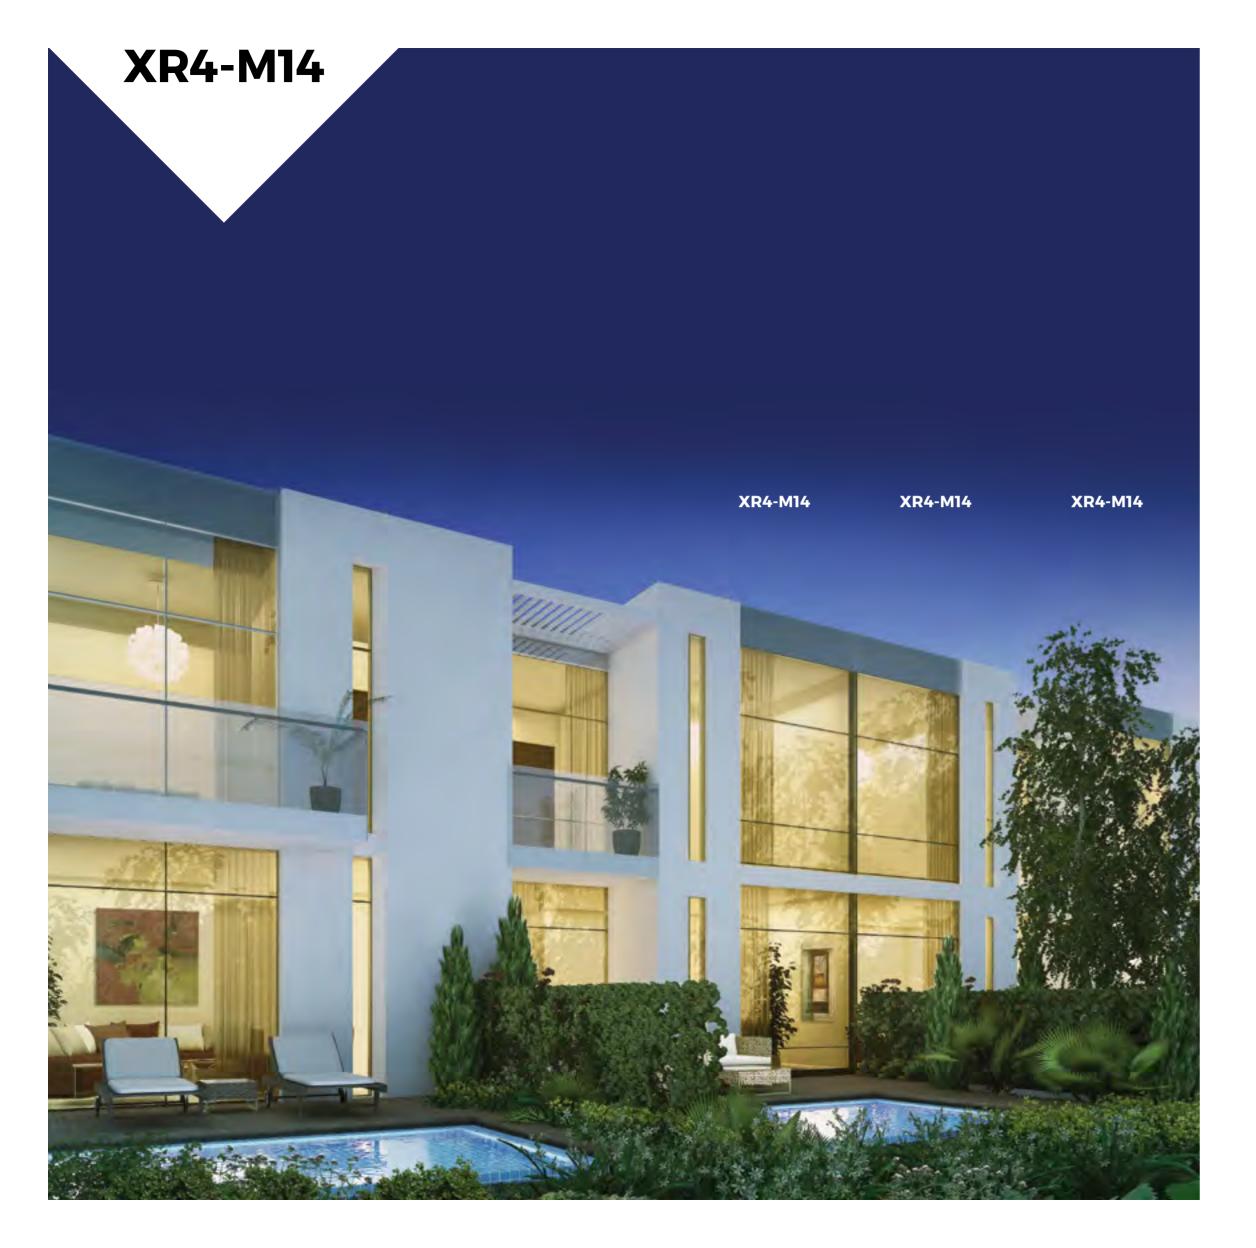

**FIRST FLOOR** 

| Unit type | Ground floor | First floor | Balcony / terrace & external covered area | Covered garage | Total area |
|-----------|--------------|-------------|-------------------------------------------|----------------|------------|
| XR4-M14   | 742          | 761         | 471                                       | 326            | 2,300      |

## XR4-M14 available in Pacifica and Sanctnary

unless stated otherwise, an accessories and interior innises such as waipaper, chanoeireis, iurniture, electrones, white goods, curtains, nard and sort andoscaping, pavements, leatures, swimming pools) and other elements displayed in the borchure, or within the show anartment or between the plot boundary and the unit, are not and of the standard unit and are shown for illustrative purcoses only.