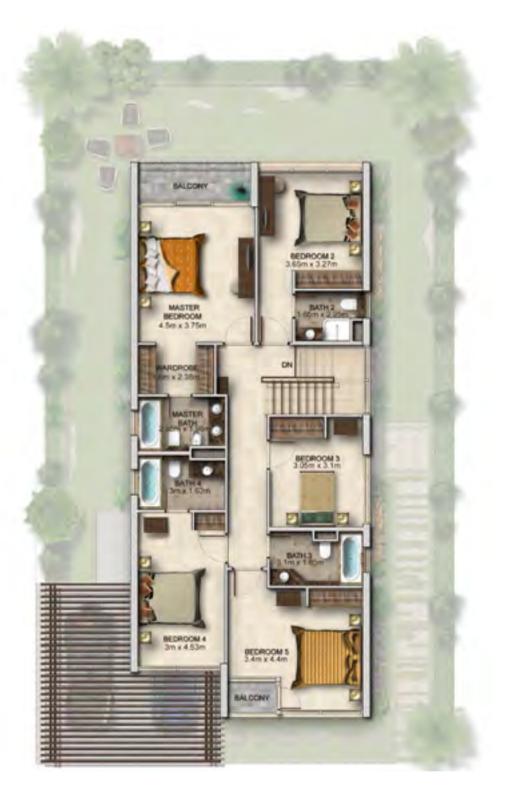

V-2/L-2 GROUND FLOOR

V-2/L-2 FIRST FLOOR

V-2 available in Aster, Claret, Juniper, Mulberry, Primrose L-2 available in Sanctnary, Trixis

shown for illustrative purposes only.

V2-S1

V2-S2

GROUND FLOOR

FIRST FLOOR