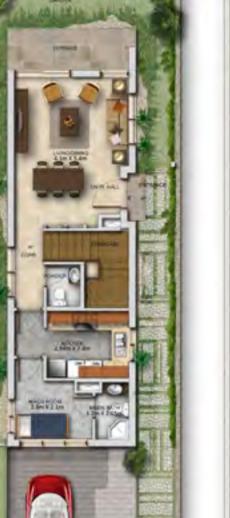

V-2/L-2 GROUND FLOOR

V-2/L-2 FIRST FLOOR

V-2 available in Aster, Claret, Juniper, Mulberry, Primrose L-2 available in Sanctnary, Trixis

shown for illustrative purposes only.

V2-S1

V2-S2

GROUND FLOOR

FIRST FLOOR