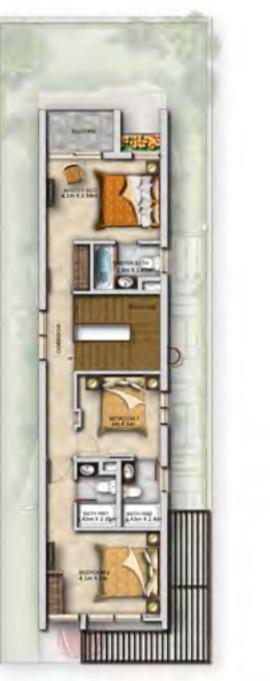

# Row Villas / Jownhouses

**FIRST FLOOR** 

| l | Unit type | Ground floor | First floor | Balcony / terrace & external covered area | Covered garage | Total area |
|---|-----------|--------------|-------------|-------------------------------------------|----------------|------------|
|   | R2-M14    | 747          | 766         | 704                                       | 226            | 2,443      |

# R2-M14 available in Janusia

Inless stated otherwise, all accessories and interior finishes such as wallpaper, chandeliers, furniture, electronics, white goods, curtains, hard and soft landscaping, pavements, features, swimming pool(s) and other elements displayed in the brochure, or within the show apartment or between the plot boundary and the unit, are not part of the standard unit and are shown for illustrative purposes only.