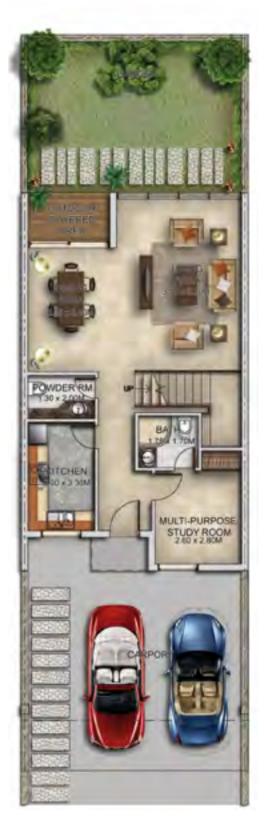

# Row Villas / Jownhouses

**FIRST FLOOR** 

| l | Unit type | Ground floor | First floor | Balcony / terrace & external covered area | Covered garage | Total area |
|---|-----------|--------------|-------------|-------------------------------------------|----------------|------------|
|   | R2-M14    | 747          | 766         | 704                                       | 226            | 2,443      |

# R2-M14 available in Janusia

Inless stated otherwise, all accessories and interior finishes such as wallpaper, chandeliers, furniture, electronics, white goods, curtains, hard and soft landscaping, pavements, features, swimming pool(s) and other elements displayed in the brochure, or within the show apartment or between the plot boundary and the unit, are not part of the standard unit and are shown for illustrative purposes only.