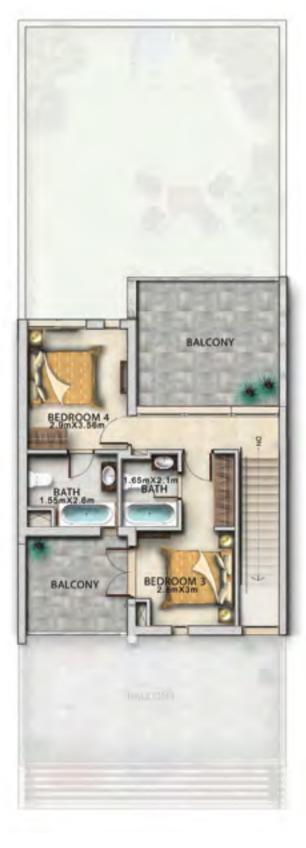

**FIRST FLOOR** 

SECOND FLOOR

| Unit type | Ground floor | First floor | Second floor | Balcony / terrace & external covered area | Covered garage | Total area |
|-----------|--------------|-------------|--------------|-------------------------------------------|----------------|------------|
| XX-B      | 822          | 834         | 550          | 753                                       | 228            | 3,187      |

# XX-B available in Amazonia

Unless stated otherwise, all accessories and interior finishes such as wallpaper, chandeliers, furniture, electronics, white goods, curtains, hard and soft landscaping, pavements, features, swimming pool(s) and