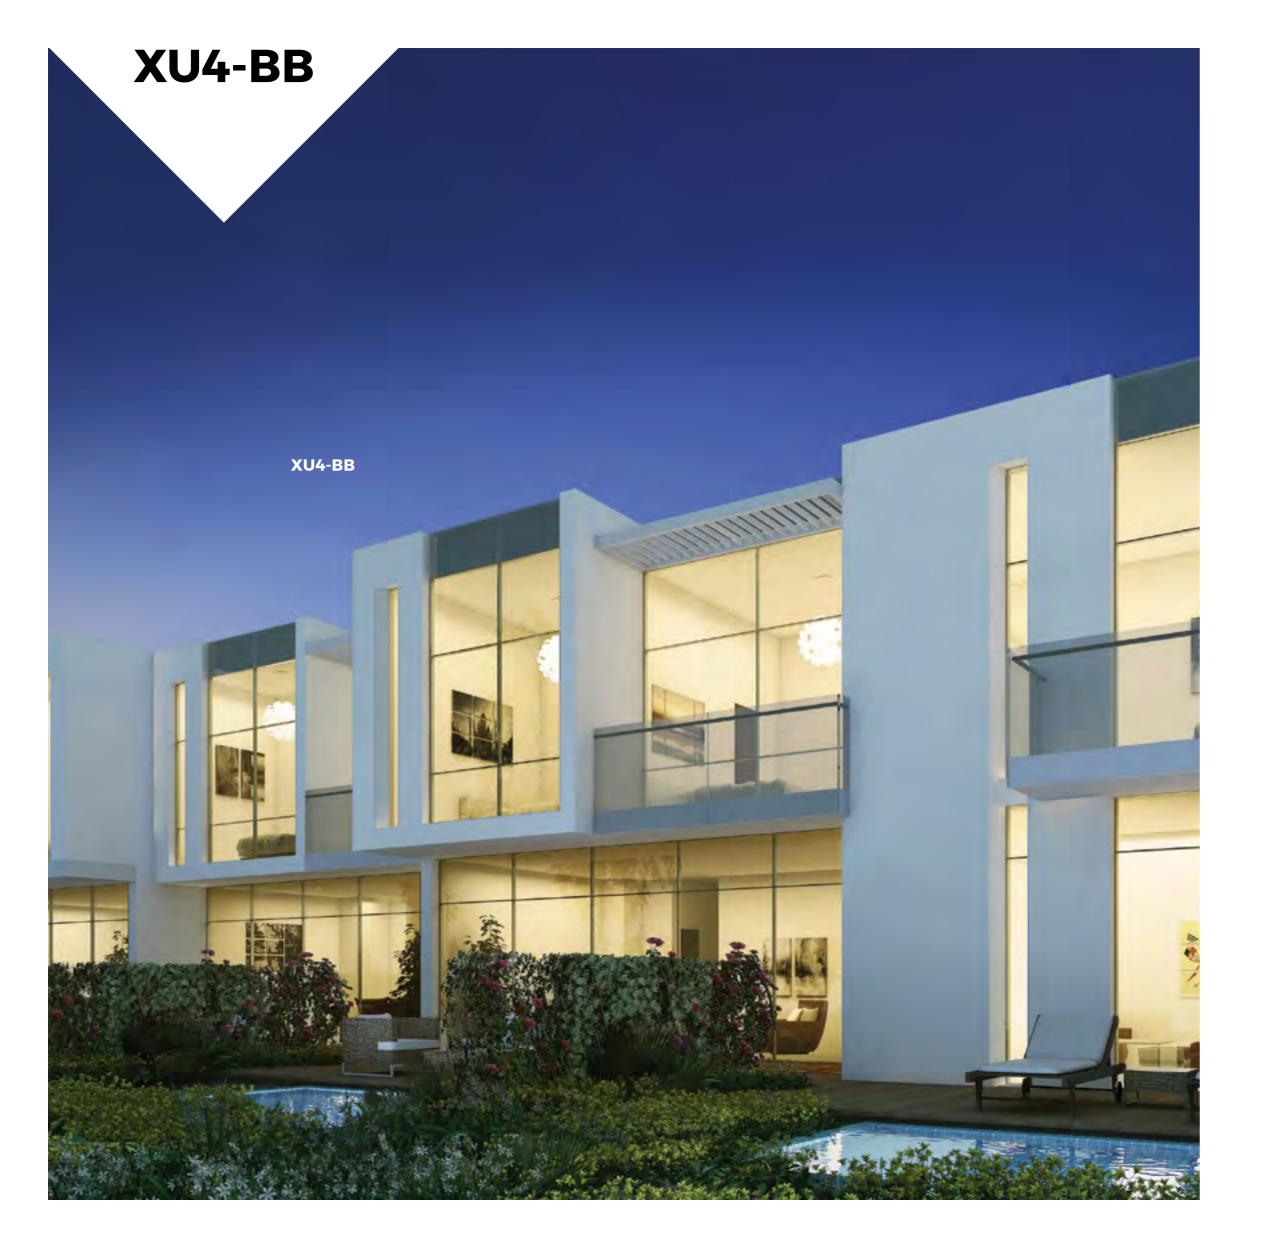

**FIRST FLOOR** 

| _ |           |              |             |                                           |                |            |
|---|-----------|--------------|-------------|-------------------------------------------|----------------|------------|
| I | Unit type | Ground floor | First floor | Balcony / terrace & external covered area | Covered garage | Total area |
|   | XU4-BB    | 718          | 858         | 692                                       | 209            | 2,477      |

All areas have been measured in square feet.

# XU4-BB available in Pacifica and Sanctnary

Unless stated otherwise, all accessories and interior this such as wallpaper, chandeliers, turniture, electronics, white goods, curtains, hard and soft landscaping, pavements, leatures, swimming pool(s) and other advantation of the advantation of the shows and the advantation of the advantation of