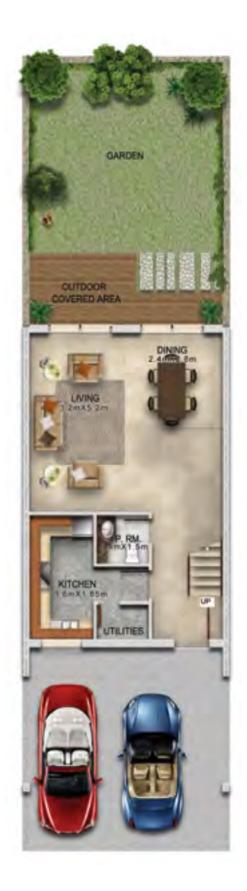

# Row Villas / Jownhouses

**FIRST FLOOR** 

| l | Unit type | Ground floor | First floor | Balcony / terrace & external covered area | Covered garage | Total area |
|---|-----------|--------------|-------------|-------------------------------------------|----------------|------------|
|   | R2-M14    | 747          | 766         | 704                                       | 226            | 2,443      |

All areas have been measured in square feet.