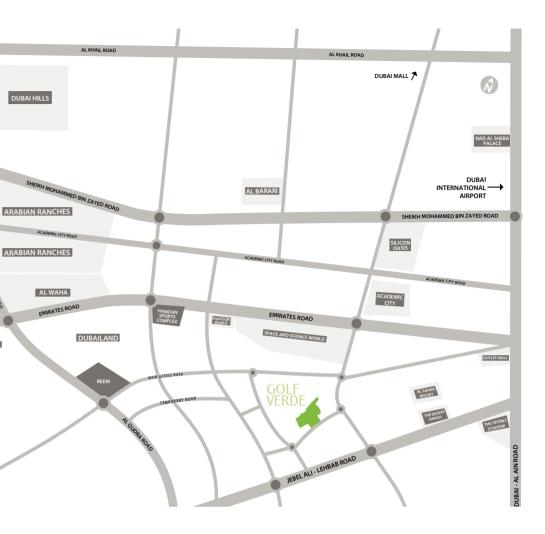

# SETTING

↑ MALL OF THE EMIRATES

JUMEIRAH GOLF ESTATES

AL BARSHA

DUBAI MIRACL GARDEN

Polocin

MUDON

NSHAMA

MOTORCITY

DAMAC HILLS

JUMEIRAH VILLAGE CIRCLE

Golf Verde in Dubailand is just a short drive from Dubai's city centre. The strategic location allows easy access to four major highways and other networks that put the city within easy reach. Take the Umm Suqeim Expressway and find yourself at Golf Verde in Dubailand within 25 minutes.