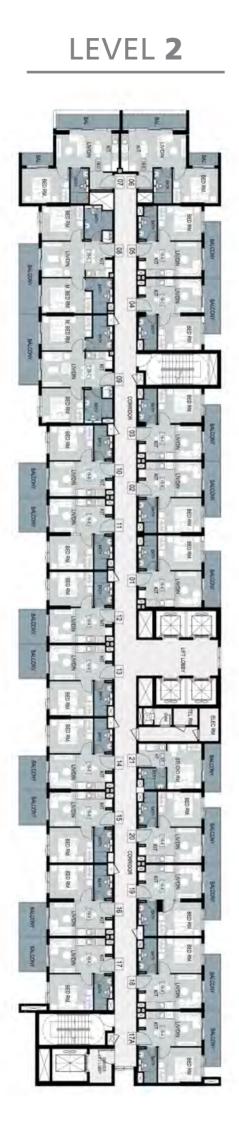

### LEVEL 1

### Studio

Unit 21

#### 1BR

Units 1-7, 10-20

#### **2BR**

Units 8,9

Disclaimer: Unless stated otherwise, all accessories and interior finishes such as wallpaper, chandeliers, furniture, electronics, white goods, curtains, hard and soft landscaping, pavements, features, swimming pool(s) and other elements displayed in the brochure, or within the show apartment or between the plot boundary and the unit, are not part of the standard unit and are shown for illustrative purposes only.