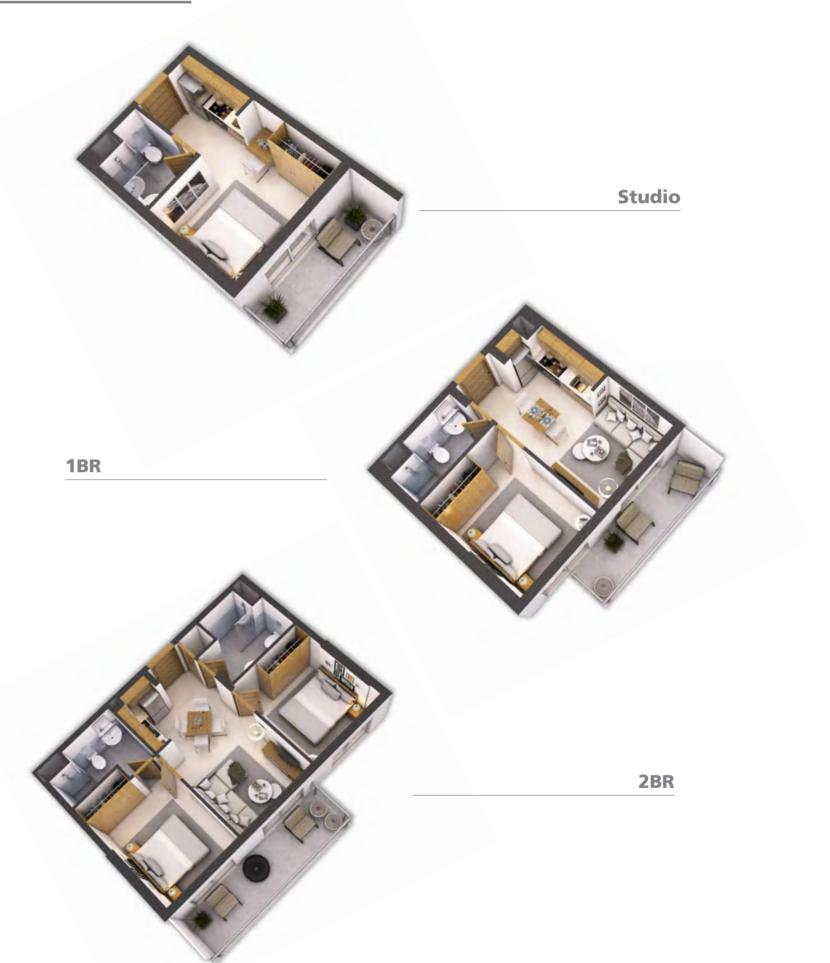

## SPACIOUS ERIORS

Light and airy, the interiors are ready to be customised to reflect your unique personal taste. Choose from spaceefficient and family-friendly studio, one and two-bedroom apartments.

### Studio

Unit 21

#### 1BR

Units 1-7, 10-20

#### **2BR**

Units 8,9

Disclaimer: Unless stated otherwise, all accessories and interior finishes such as wallpaper, chandeliers, furniture, electronics, white goods, curtains, hard and soft landscaping, pavements, features, swimming pool(s) and other elements displayed in the brochure, or within the show apartment or between the plot boundary and the unit, are not part of the standard unit and are shown for illustrative purposes only.

| Unit type | Unit area (sqft) | Balcony area (sqft) | Total (sqft) |
|-----------|------------------|---------------------|--------------|
| Studio    | 228              | 65                  | 293          |
| 1-bedroom | 352              | 71                  | 423          |
| 2-bedroom | 592              | 106                 | 698          |