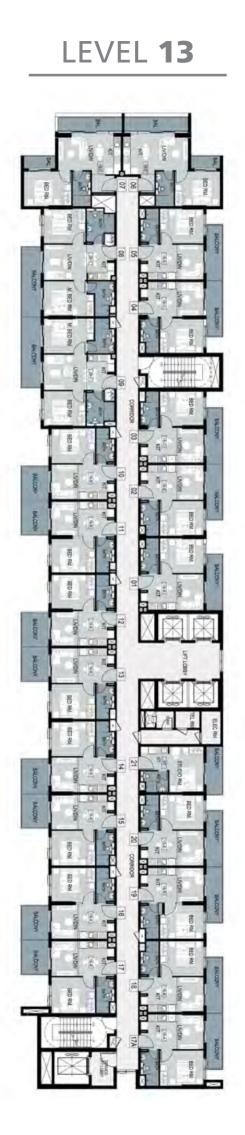

### LEVEL 1

### Studio

Unit 21

#### 1BR

Units 1-7, 10-20

#### **2BR**

Units 8,9

Disclaimer: Unless stated otherwise, all accessories and interior finishes such as wallpaper, chandeliers, furniture, electronics, white goods, curtains, hard and soft landscaping, pavements, features, swimming pool(s) and other elements displayed in the brochure, or within the show apartment or between the plot boundary and the unit, are not part of the standard unit and are shown for illustrative purposes only.