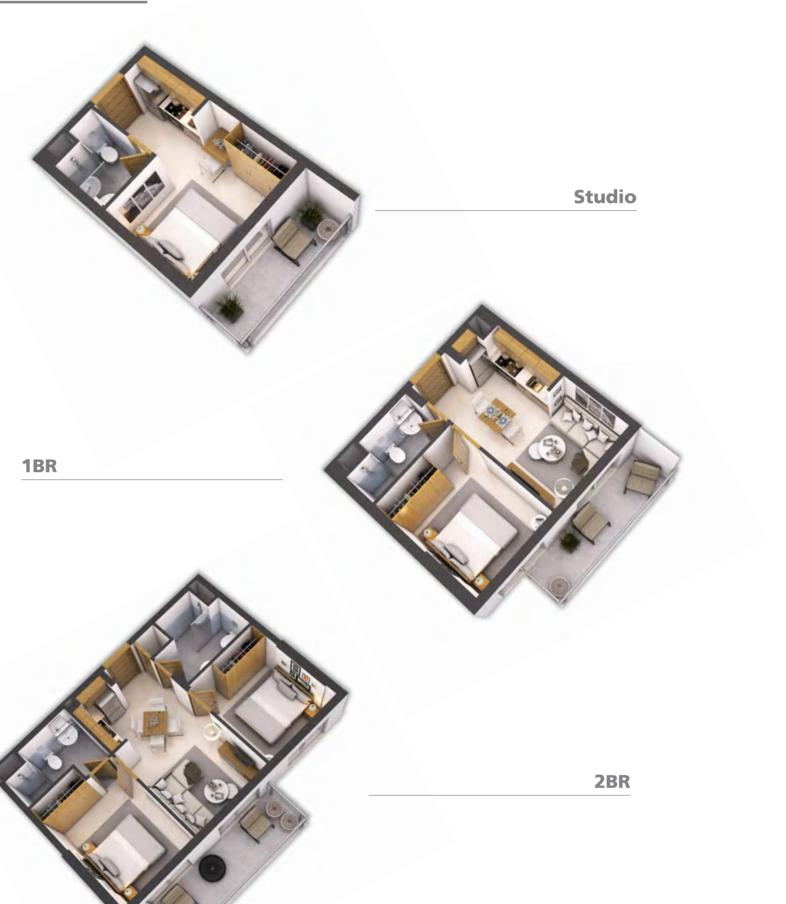

## SPACIOUS ERIORS

Light and airy, the interiors are ready to be customised to reflect your unique personal taste. Choose from spaceefficient and family-friendly studio, one and two-bedroom apartments.

| Unit type | Unit area (sqft) | Balcony area (sqft) | Total (sqft) |
|-----------|------------------|---------------------|--------------|
| Studio    | 228              | 65                  | 293          |
| 1-bedroom | 352              | 71                  | 423          |
| 2-bedroom | 592              | 106                 | 698          |