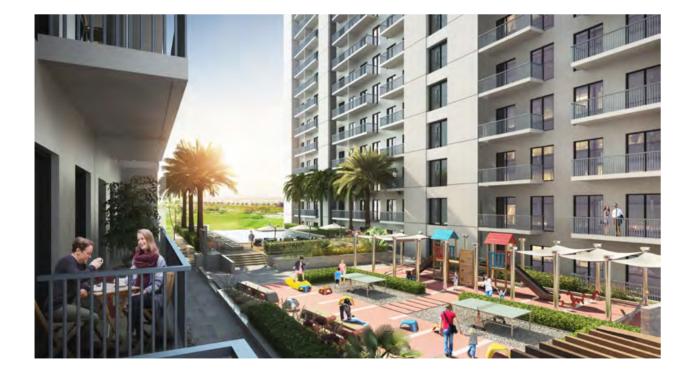

# E COME

Fiora at Golf Verde comprises two residential towers linked by a podium, upon which sits the beautiful swimming pool and running track. Outside the towers are modern, set with clean lines and large glass-fronted balconies to allow for maximum light to be enjoyed throughout the day.

## RAMPER VOURSELF

The resort-style swimming pool is set on the podium level and presents amazing views out across the greenery. Here you can enjoy an early morning swim to start the day or spend a relaxing afternoon basking in the warmth of the sunshine for pure relaxation.

## SC SEL FUTURE

At Golf Verde, your little ones will be a stone's throw away when they go to school next door – no buses or long commutes for you or them! This premium educational institution will cultivate a fondness for learning from the very beginning, with the latest international curricula.