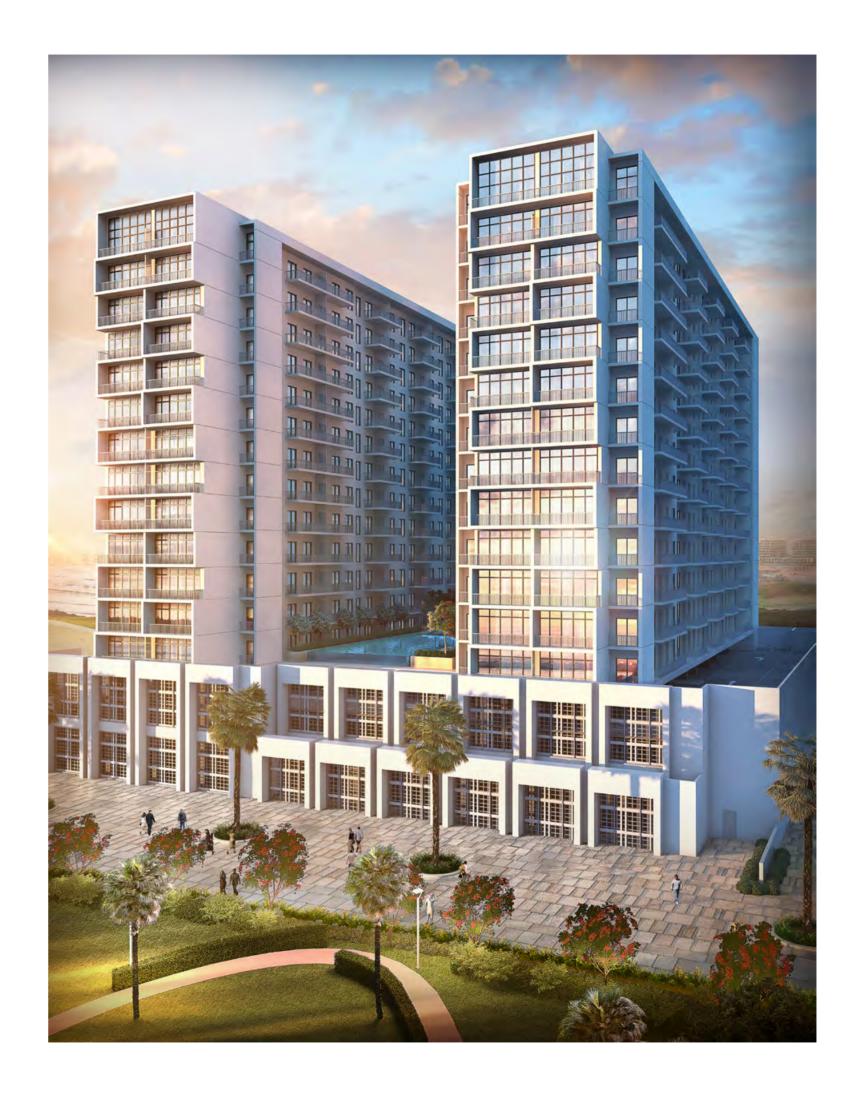

# E COME

Fiora at Golf Verde comprises two residential towers linked by a podium, upon which sits the beautiful swimming pool and running track. Outside the towers are modern, set with clean lines and large glass-fronted balconies to allow for maximum light to be enjoyed throughout the day.