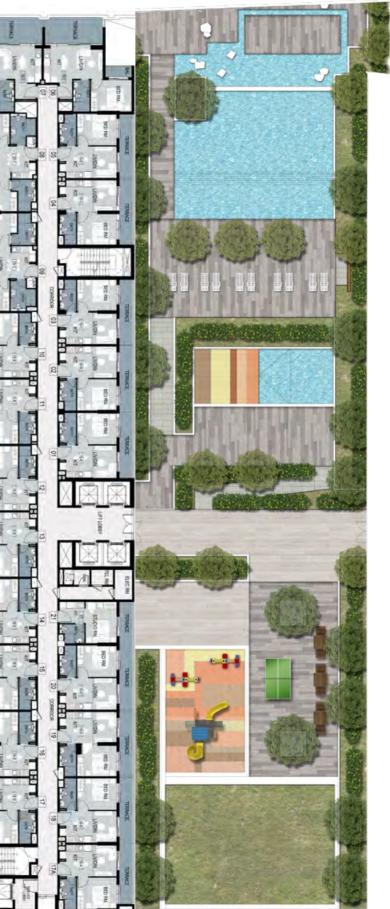

### LEVEL 1

### Studio

Unit 21

#### 1BR

Units 1-7, 10-20

#### **2BR**

Units 8,9

Disclaimer: Unless stated otherwise, all accessories and interior finishes such as wallpaper, chandeliers, furniture, electronics, white goods, curtains, hard and soft landscaping, pavements, features, swimming pool(s) and other elements displayed in the brochure, or within the show apartment or between the plot boundary and the unit, are not part of the standard unit and are shown for illustrative purposes only.

| Unit type | Unit area (sqft) | Balcony area (sqft) | Total (sqft) |
|-----------|------------------|---------------------|--------------|
| Studio    | 228              | 65                  | 293          |
| 1-bedroom | 352              | 71                  | 423          |
| 2-bedroom | 592              | 106                 | 698          |