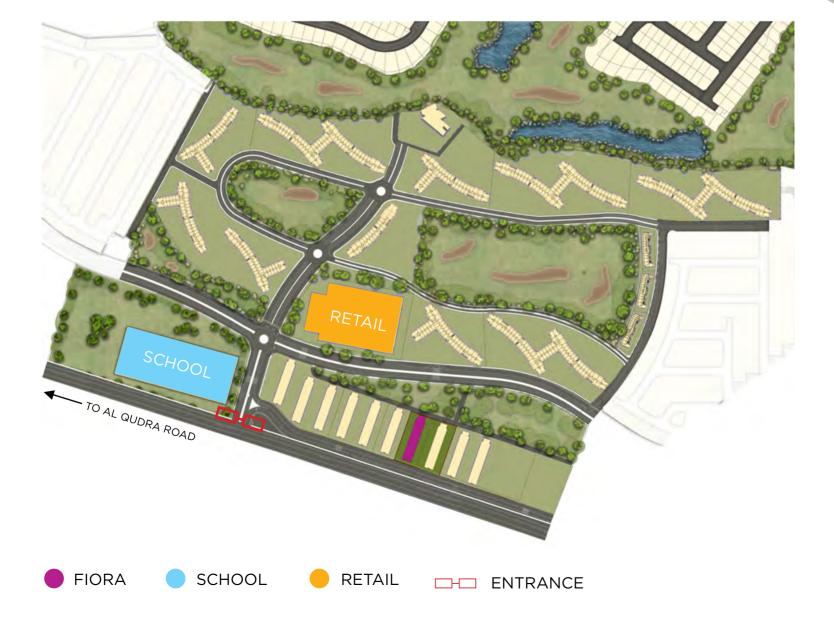

Here, connect with nature at the family park and feel truly relaxed and refreshed, or venture out and discover a host of retail, dining and entertainment outlets available just around the corner.

EN

Imagine living just next door to your very own shopping mall... At Golf Verde, that's exactly what you can do! So whether you need some last minute supplies or fancy some major retail therapy, want to meet some friends for a coffee or grab a bite to eat, it's all waiting for you.

## SHOP IK

## SC SEL FUTURE

At Golf Verde, your little ones will be a stone's throw away when they go to school next door – no buses or long commutes for you or them! This premium educational institution will cultivate a fondness for learning from the very beginning, with the latest international curricula.

# E COME

Fiora at Golf Verde comprises two residential towers linked by a podium, upon which sits the beautiful swimming pool and running track. Outside the towers are modern, set with clean lines and large glass-fronted balconies to allow for maximum light to be enjoyed throughout the day.

## RAMPER VOURSELF

The resort-style swimming pool is set on the podium level and presents amazing views out across the greenery. Here you can enjoy an early morning swim to start the day or spend a relaxing afternoon basking in the warmth of the sunshine for pure relaxation.