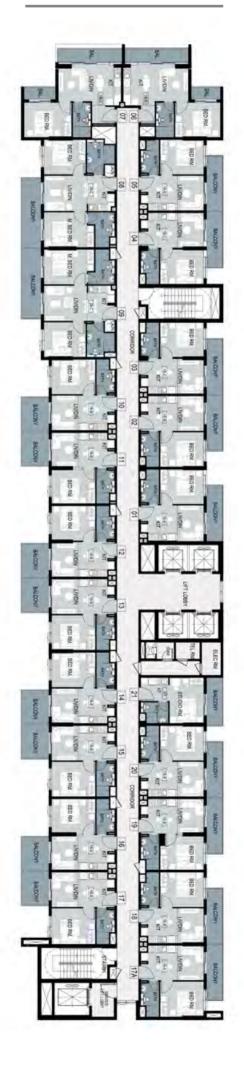

### LEVEL 1

### Studio

Unit 21

#### 1BR

Units 1-7, 10-20

#### **2BR**

Units 8,9

Disclaimer: Unless stated otherwise, all accessories and interior finishes such as wallpaper, chandeliers, furniture, electronics, white goods, curtains, hard and soft landscaping, pavements, features, swimming pool(s) and other elements displayed in the brochure, or within the show apartment or between the plot boundary and the unit, are not part of the standard unit and are shown for illustrative purposes only.