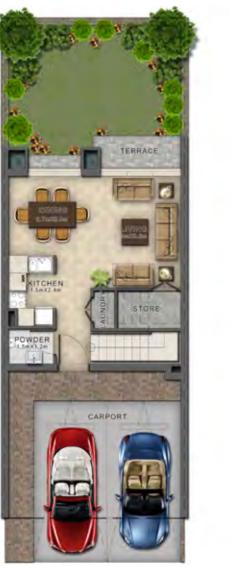

## Avencia

A-EE R4A-EM

VILLA TYPE | RR-EE VILLA TYPE | RR-M VILLA TYPE | RR-EM

**GROUND FLOOR** FIRST FLOOR **GROUND FLOOR** FIRST FLOOR **GROUND FLOOR** 

> 622 1,726 470

Disclaimer: Unless stated above, all accessories and interior finishes such as wallpaper, chandeliers, furniture, electronics, white goods, curtains, hard and soft landscaping, pavements, features, swimming pool(s) and other elements displayed in the brochure, or within the show apartment / villa or between the plot boundary and the unit, are not part of the standard unit and exhibited for illustrative purposes only.

Areas shown are based on plans at the time of printing; actual dimensions could vary up to final 'as built' status and are not intended to form part of any contract or warranty.

VILLA TYPE | RN-EE