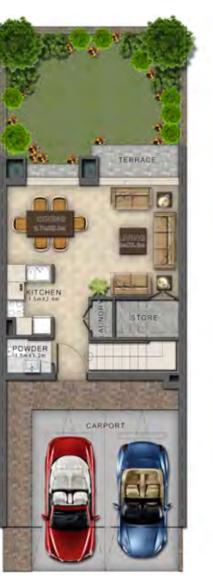

## Avencia

A-EE R4A-EM

VILLA TYPE | RR-EE VILLA TYPE | RR-M VILLA TYPE | RR-EM

**GROUND FLOOR** FIRST FLOOR **GROUND FLOOR** FIRST FLOOR **GROUND FLOOR** 

> 622 1,726 470

Disclaimer: Unless stated above, all accessories and interior finishes such as wallpaper, chandeliers, furniture, electronics, white goods, curtains, hard and soft landscaping, pavements, features, swimming pool(s) and other elements displayed in the brochure, or within the show apartment / villa or between the plot boundary and the unit, are not part of the standard unit and exhibited for illustrative purposes only.

Areas shown are based on plans at the time of printing; actual dimensions could vary up to final 'as built' status and are not intended to form part of any contract or warranty.

VILLA TYPE | RN-EE