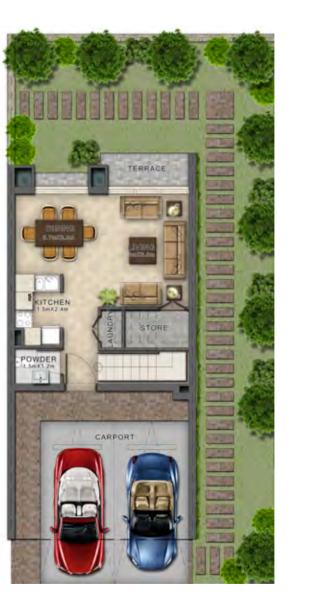

## Avencia

A-EE R4A-EM

VILLA TYPE | RR-EE VILLA TYPE | RR-M VILLA TYPE | RR-EM

**GROUND FLOOR** FIRST FLOOR **GROUND FLOOR** FIRST FLOOR **GROUND FLOOR** 

> 622 1,726 470

Disclaimer: Unless stated above, all accessories and interior finishes such as wallpaper, chandeliers, furniture, electronics, white goods, curtains, hard and soft landscaping, pavements, features, swimming pool(s) and other elements displayed in the brochure, or within the show apartment / villa or between the plot boundary and the unit, are not part of the standard unit and exhibited for illustrative purposes only.

Areas shown are based on plans at the time of printing; actual dimensions could vary up to final 'as built' status and are not intended to form part of any contract or warranty.

VILLA TYPE | RN-EE