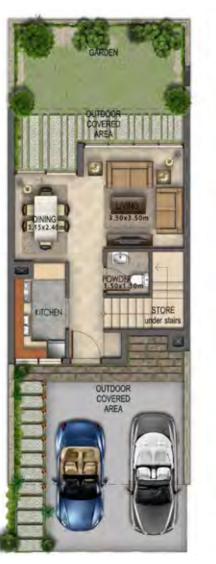

VILLA TYPE | R4-EE VILLA TYPE | R4-EM VILLA TYPE | R4-M

**GROUND FLOOR** FIRST FLOOR **GROUND FLOOR** FIRST FLOOR FIRST FLOOR **GROUND FLOOR** 

Disclaimer: Unless stated above, all accessories and interior finishes such as wallpaper, chandeliers, furniture, electronics, white goods, curtains, hard and soft landscaping, pavements, features, swimming pool(s) and other elements displayed in the brochure, or within the show apartment / villa or between the plot boundary and the unit, are not part of the standard unit and exhibited for illustrative purposes only.

Areas shown are based on plans at the time of printing; actual dimensions could vary up to final 'as built' status and are not intended to form part of any contract or warranty.

| Unit type | Ground floor | First floor | Balcony / terrace & external covered area | Covered garage | Total area |
|-----------|--------------|-------------|-------------------------------------------|----------------|------------|
| R4-EE     | 470          | 592         | 518                                       | 241            | 1,821      |
|           |              |             |                                           |                |            |