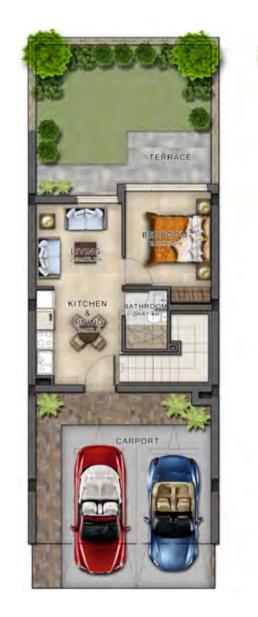

VILLA TYPE | R4-EE VILLA TYPE | R4-EM VILLA TYPE | R4-M

**GROUND FLOOR** FIRST FLOOR **GROUND FLOOR** FIRST FLOOR FIRST FLOOR **GROUND FLOOR** 

Disclaimer: Unless stated above, all accessories and interior finishes such as wallpaper, chandeliers, furniture, electronics, white goods, curtains, hard and soft landscaping, pavements, features, swimming pool(s) and other elements displayed in the brochure, or within the show apartment / villa or between the plot boundary and the unit, are not part of the standard unit and exhibited for illustrative purposes only.

Areas shown are based on plans at the time of printing; actual dimensions could vary up to final 'as built' status and are not intended to form part of any contract or warranty.

| Unit type | Ground floor | First floor | Balcony / terrace & external covered area | Covered garage | Total area |
|-----------|--------------|-------------|-------------------------------------------|----------------|------------|
| R4-EE     | 470          | 592         | 518                                       | 241            | 1,821      |
|           |              |             |                                           |                |            |