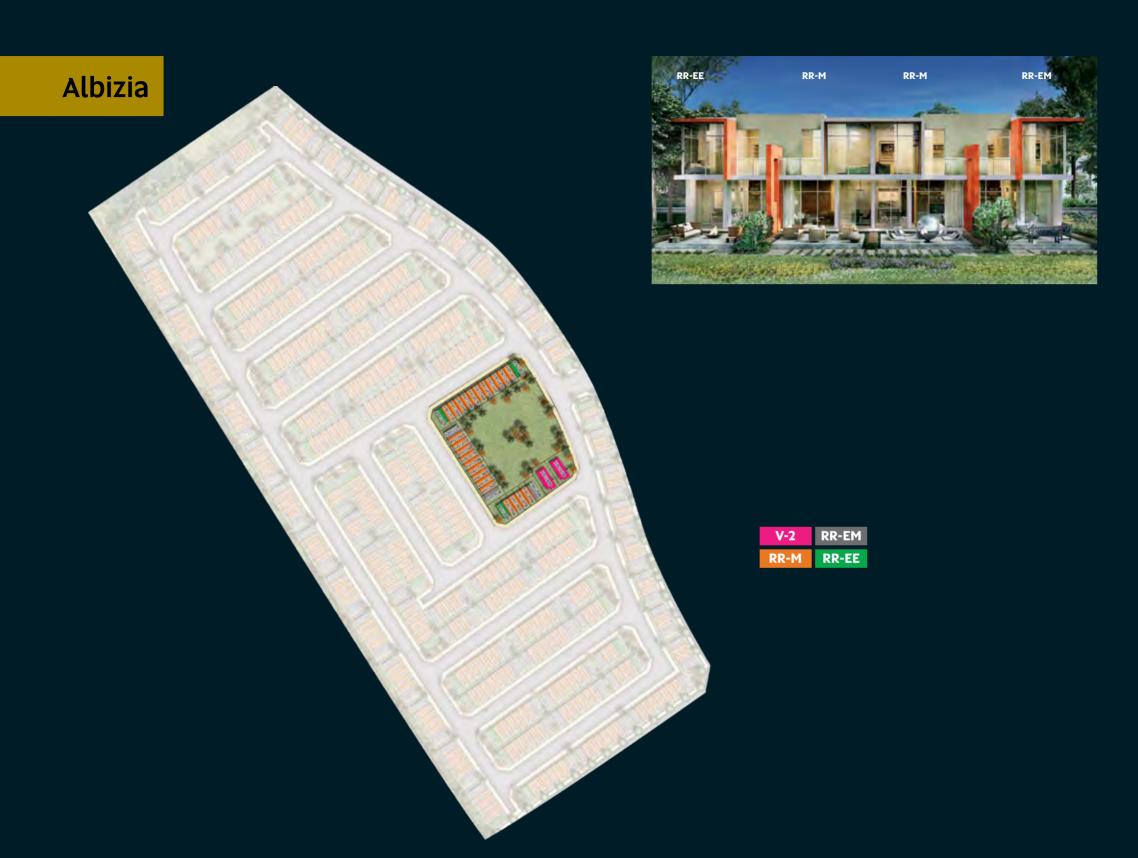

# As far as the eye can see

These villas present themselves as an ode to the eyes; they are a beautiful composition designed to embrace nature with open arms, giving you uninterrupted views of the green horizon. Spread across six premium clusters — Albizia, Amargo, Basswood, Mimosa, Avencia and Victoria — in the international golf community, AKOYA, these wonderful homes exude splendour no matter where you look.

## Basswood

R-EE RR-EM