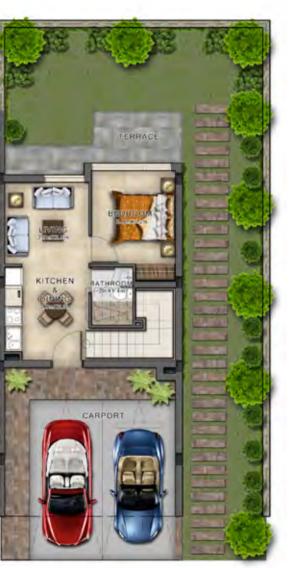

## Avencia

A-EE R4A-EM

VILLA TYPE | RR-EE VILLA TYPE | RR-M VILLA TYPE | RR-EM

**GROUND FLOOR** FIRST FLOOR **GROUND FLOOR** FIRST FLOOR **GROUND FLOOR** 

> 622 1,726 470

Disclaimer: Unless stated above, all accessories and interior finishes such as wallpaper, chandeliers, furniture, electronics, white goods, curtains, hard and soft landscaping, pavements, features, swimming pool(s) and other elements displayed in the brochure, or within the show apartment / villa or between the plot boundary and the unit, are not part of the standard unit and exhibited for illustrative purposes only.

Areas shown are based on plans at the time of printing; actual dimensions could vary up to final 'as built' status and are not intended to form part of any contract or warranty.

VILLA TYPE | RN-EE