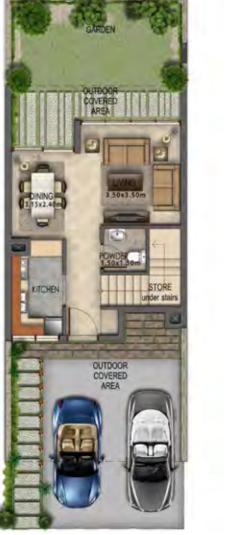

VILLA TYPE | R4A-EE VILLA TYPE | R4A-EM

### VILLA TYPE | R4A-M

**GROUND FLOOR** 

FIRST FLOOR

GROUND FLOOR

FIRST FLOOR

GROUND FLOOR

FIRST FLOOR

| Unit type | Ground floor | First floor | Balcony / terrace & external covered area | Covered garage | Total area |
|-----------|--------------|-------------|-------------------------------------------|----------------|------------|
| R4A-EE    | 470          | 592         | 518                                       | 241            | 1,821      |
| R4A-EM    | 470          | 592         | 518                                       | 241            | 1,821      |
| R4A-M     | 460          | 583         | 506                                       | 234            | 1,783      |

All areas have been measured in square feet.

| Disclaimer: Unless stated above, all accessories and interior finishes such as wallpaper, chandeliers, furniture, electronics, white goods, curtains, hard and soft landscaping, pavements, featu | res, swimming pool(s) and |
|---------------------------------------------------------------------------------------------------------------------------------------------------------------------------------------------------|---------------------------|
| other elements displayed in the brochure, or within the show apartment / villa or between the plot boundary and the unit, are not part of the standard unit and exhibited for illustrative purp   | oses only.                |
| Areas shown are based on plans at the time of printing; actual dimensions could vary up to final 'as built' status and are not intended to form part of any contract or warranty.                 |                           |