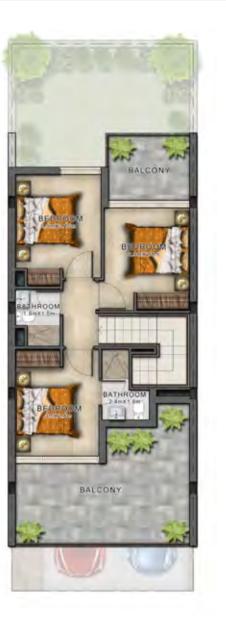

VILLA TYPE | R4-EE VILLA TYPE | R4-EM VILLA TYPE | R4-M

**GROUND FLOOR** FIRST FLOOR **GROUND FLOOR** FIRST FLOOR FIRST FLOOR **GROUND FLOOR** 

Disclaimer: Unless stated above, all accessories and interior finishes such as wallpaper, chandeliers, furniture, electronics, white goods, curtains, hard and soft landscaping, pavements, features, swimming pool(s) and other elements displayed in the brochure, or within the show apartment / villa or between the plot boundary and the unit, are not part of the standard unit and exhibited for illustrative purposes only.

Areas shown are based on plans at the time of printing; actual dimensions could vary up to final 'as built' status and are not intended to form part of any contract or warranty.

| Unit type | Ground floor | First floor | Balcony / terrace & external covered area | Covered garage | Total area |
|-----------|--------------|-------------|-------------------------------------------|----------------|------------|
| R4-EE     | 470          | 592         | 518                                       | 241            | 1,821      |
|           |              |             |                                           |                |            |