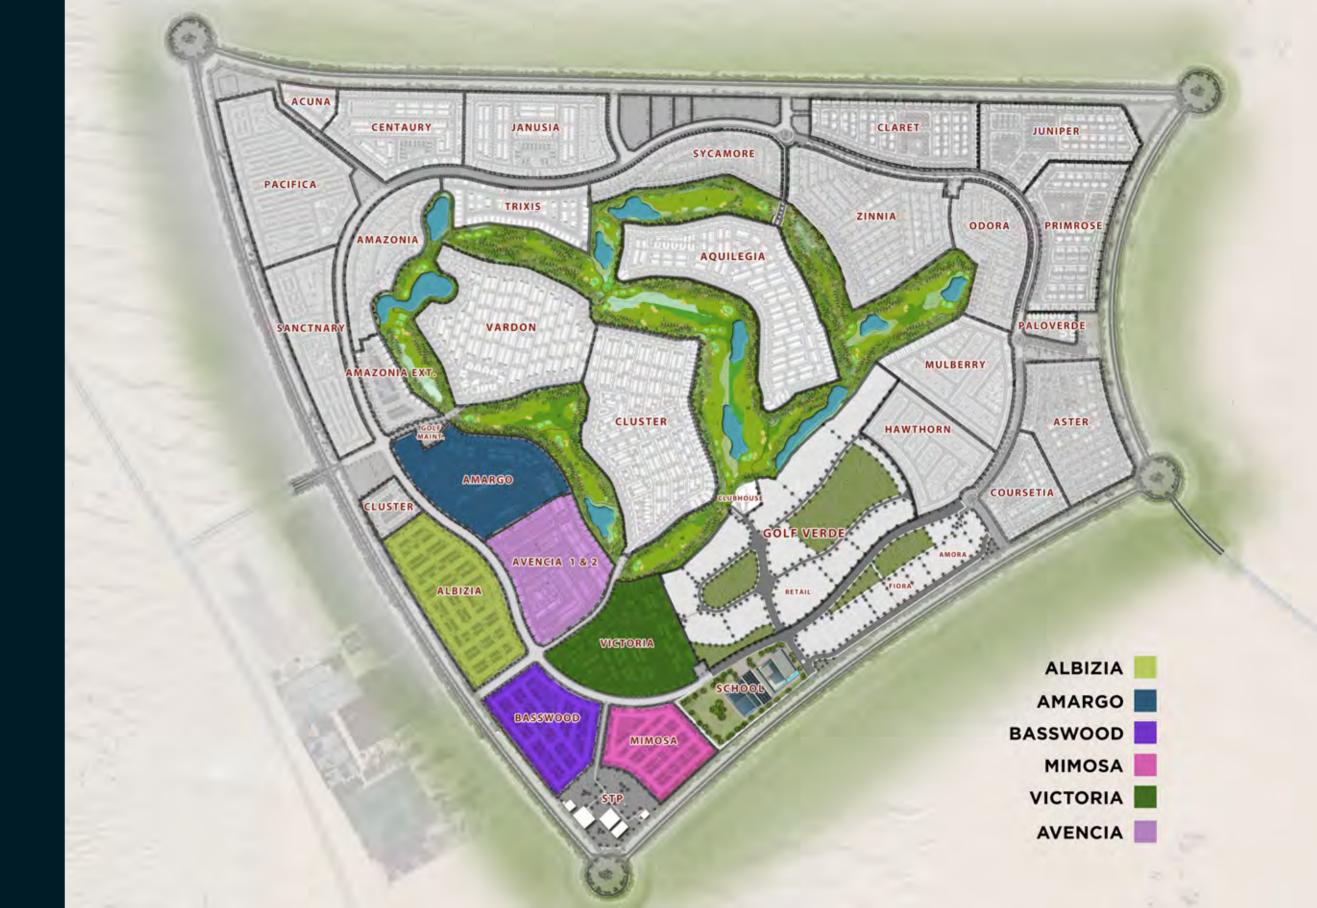

# As far as the eye can see

These villas present themselves as an ode to the eyes; they are a beautiful composition designed to embrace nature with open arms, giving you uninterrupted views of the green horizon. Spread across six premium clusters — Albizia, Amargo, Basswood, Mimosa, Avencia and Victoria — in the international golf community, AKOYA, these wonderful homes exude splendour no matter where you look.