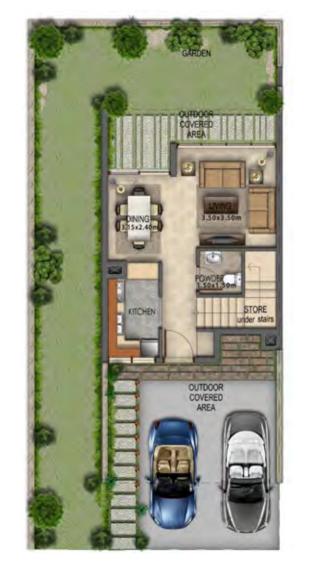

## Avencia

A-EE R4A-EM

VILLA TYPE | RR-EE VILLA TYPE | RR-M VILLA TYPE | RR-EM

**GROUND FLOOR** FIRST FLOOR **GROUND FLOOR** FIRST FLOOR **GROUND FLOOR** 

> 622 1,726 470

Disclaimer: Unless stated above, all accessories and interior finishes such as wallpaper, chandeliers, furniture, electronics, white goods, curtains, hard and soft landscaping, pavements, features, swimming pool(s) and other elements displayed in the brochure, or within the show apartment / villa or between the plot boundary and the unit, are not part of the standard unit and exhibited for illustrative purposes only.

Areas shown are based on plans at the time of printing; actual dimensions could vary up to final 'as built' status and are not intended to form part of any contract or warranty.

VILLA TYPE | RN-EE