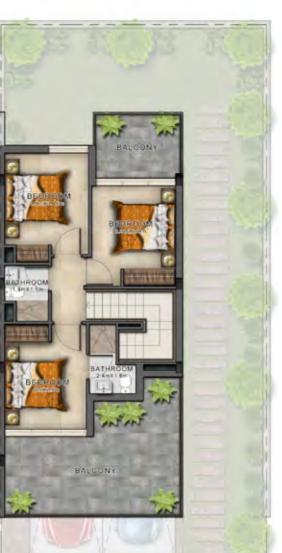

## Avencia

A-EE R4A-EM

VILLA TYPE | RR-EE VILLA TYPE | RR-M VILLA TYPE | RR-EM

**GROUND FLOOR** FIRST FLOOR **GROUND FLOOR** FIRST FLOOR **GROUND FLOOR** 

> 622 1,726 470

Disclaimer: Unless stated above, all accessories and interior finishes such as wallpaper, chandeliers, furniture, electronics, white goods, curtains, hard and soft landscaping, pavements, features, swimming pool(s) and other elements displayed in the brochure, or within the show apartment / villa or between the plot boundary and the unit, are not part of the standard unit and exhibited for illustrative purposes only.

Areas shown are based on plans at the time of printing; actual dimensions could vary up to final 'as built' status and are not intended to form part of any contract or warranty.

VILLA TYPE | RN-EE