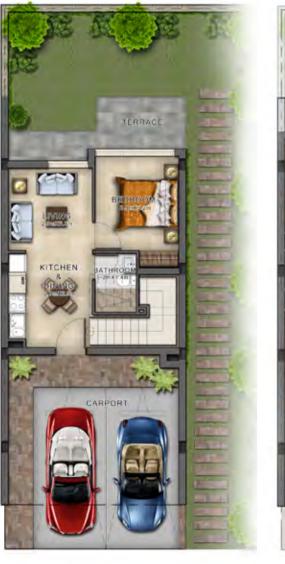

## Avencia

A-EE R4A-EM

VILLA TYPE | RR-EE VILLA TYPE | RR-M VILLA TYPE | RR-EM

**GROUND FLOOR** FIRST FLOOR **GROUND FLOOR** FIRST FLOOR **GROUND FLOOR** 

> 622 1,726 470

Disclaimer: Unless stated above, all accessories and interior finishes such as wallpaper, chandeliers, furniture, electronics, white goods, curtains, hard and soft landscaping, pavements, features, swimming pool(s) and other elements displayed in the brochure, or within the show apartment / villa or between the plot boundary and the unit, are not part of the standard unit and exhibited for illustrative purposes only.

Areas shown are based on plans at the time of printing; actual dimensions could vary up to final 'as built' status and are not intended to form part of any contract or warranty.

VILLA TYPE | RN-EE