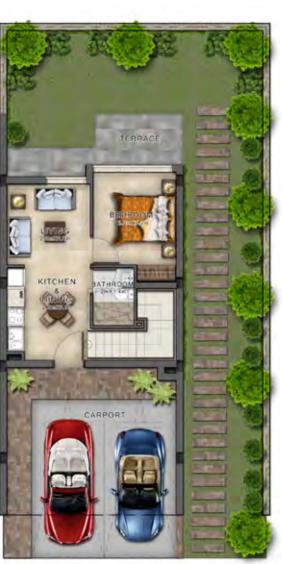

VILLA TYPE | R4-EE VILLA TYPE | R4-EM VILLA TYPE | R4-M

**GROUND FLOOR** FIRST FLOOR **GROUND FLOOR** FIRST FLOOR FIRST FLOOR **GROUND FLOOR** 

Disclaimer: Unless stated above, all accessories and interior finishes such as wallpaper, chandeliers, furniture, electronics, white goods, curtains, hard and soft landscaping, pavements, features, swimming pool(s) and other elements displayed in the brochure, or within the show apartment / villa or between the plot boundary and the unit, are not part of the standard unit and exhibited for illustrative purposes only.

Areas shown are based on plans at the time of printing; actual dimensions could vary up to final 'as built' status and are not intended to form part of any contract or warranty.

| Unit type | Ground floor | First floor | Balcony / terrace & external covered area | Covered garage | Total area |
|-----------|--------------|-------------|-------------------------------------------|----------------|------------|
| R4-EE     | 470          | 592         | 518                                       | 241            | 1,821      |
|           |              |             |                                           |                |            |