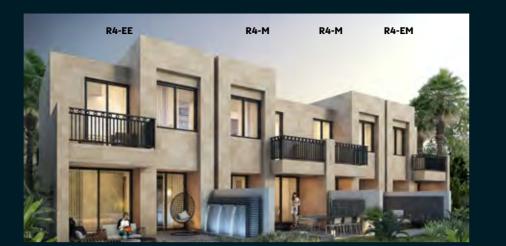

VILLA TYPE | R4-EE VILLA TYPE | R4-EM VILLA TYPE | R4-M

**GROUND FLOOR** FIRST FLOOR **GROUND FLOOR** FIRST FLOOR FIRST FLOOR **GROUND FLOOR** 

Disclaimer: Unless stated above, all accessories and interior finishes such as wallpaper, chandeliers, furniture, electronics, white goods, curtains, hard and soft landscaping, pavements, features, swimming pool(s) and other elements displayed in the brochure, or within the show apartment / villa or between the plot boundary and the unit, are not part of the standard unit and exhibited for illustrative purposes only.

Areas shown are based on plans at the time of printing; actual dimensions could vary up to final 'as built' status and are not intended to form part of any contract or warranty.

| Unit type | Ground floor | First floor | Balcony / terrace & external covered area | Covered garage | Total area |
|-----------|--------------|-------------|-------------------------------------------|----------------|------------|
| R4-EE     | 470          | 592         | 518                                       | 241            | 1,821      |
|           |              |             |                                           |                |            |