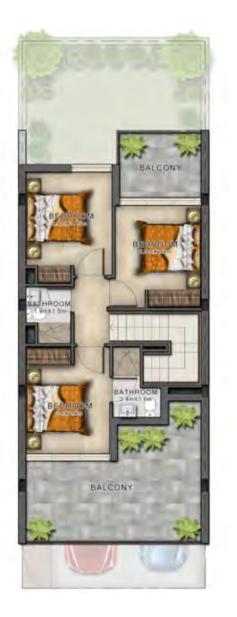

VILLA TYPE | R4-EE VILLA TYPE | R4-EM VILLA TYPE | R4-M

**GROUND FLOOR** FIRST FLOOR **GROUND FLOOR** FIRST FLOOR FIRST FLOOR **GROUND FLOOR** 

Disclaimer: Unless stated above, all accessories and interior finishes such as wallpaper, chandeliers, furniture, electronics, white goods, curtains, hard and soft landscaping, pavements, features, swimming pool(s) and other elements displayed in the brochure, or within the show apartment / villa or between the plot boundary and the unit, are not part of the standard unit and exhibited for illustrative purposes only.

Areas shown are based on plans at the time of printing; actual dimensions could vary up to final 'as built' status and are not intended to form part of any contract or warranty.

| Unit type | Ground floor | First floor | Balcony / terrace & external covered area | Covered garage | Total area |
|-----------|--------------|-------------|-------------------------------------------|----------------|------------|
| R4-EE     | 470          | 592         | 518                                       | 241            | 1,821      |
|           |              |             |                                           |                |            |