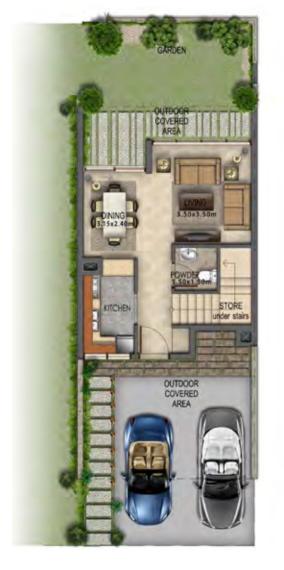

VILLA TYPE | R4A-EE VILLA TYPE | R4A-EM

### VILLA TYPE | R4A-M

**GROUND FLOOR** 

FIRST FLOOR

GROUND FLOOR

FIRST FLOOR

GROUND FLOOR

FIRST FLOOR

| Unit type | Ground floor | First floor | Balcony / terrace & external covered area | Covered garage | Total area |
|-----------|--------------|-------------|-------------------------------------------|----------------|------------|
| R4A-EE    | 470          | 592         | 518                                       | 241            | 1,821      |
| R4A-EM    | 470          | 592         | 518                                       | 241            | 1,821      |
| R4A-M     | 460          | 583         | 506                                       | 234            | 1,783      |