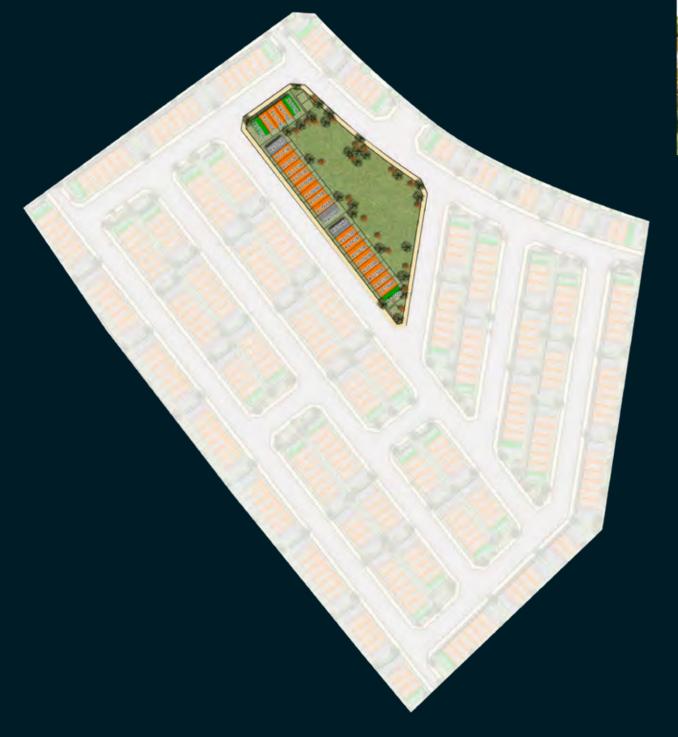

n is never ending. They are perfect for young families, with enough room for the little ones to grow and play. Relax in your garden overlooking the water and watch your children build long-lasting friendships from the comfort of your home.











# An eye for victory

Tee off your day with a round of golf on the golf course. There's also a world-class clubhouse, international restaurants, an expansive pro shop and the finest practice facilities available, complemented by PGA qualified professionals.

## A bird's-eye view

AKOYA is strategically located away from the hustle and bustle of city life, yet provides you with convenient access to major business and entertainment hubs. Close to important road networks, you'll be able to commute around town with ease.













## Basswood





R-EE RR-EM

## Mimosa





R-EE RR-EM

Victoria





-EE R4-EM R4-M

## Avencia





A-EE R4A-EM

VILLA TYPE | RR-EE VILLA TYPE | RR-M VILLA TYPE | RR-EM















**GROUND FLOOR** FIRST FLOOR **GROUND FLOOR** FIRST FLOOR **GROUND FLOOR** 

> 622 1,726 470

Disclaimer: Unless stated above, all accessories and interior finishes such as wallpaper, chandeliers, furniture, electronics, white goods, curtains, hard and soft landscaping, pavements, features, swimming pool(s) and other elements displayed in the brochure, or within the show apartment / villa or between the plot boundary and the unit, are not part of the standard unit and exhibited for illustrative purposes only.

Areas shown are based on plans at the time of printing; actual dimensions could vary up to final 'as built' sta