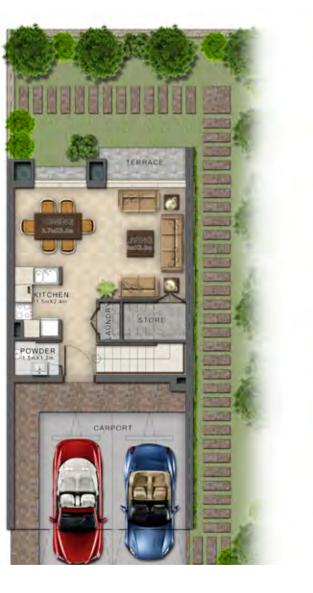

### VILLA TYPE | RN-EM

**GROUND FLOOR** 

**GROUND FLOOR** 

**GROUND FLOOR** FIRST FLOOR

| Unit type | Ground floor | First floor | Balcony / terrace & external covered area | Covered garage | Total area |   |
|-----------|--------------|-------------|-------------------------------------------|----------------|------------|---|
| RN-EE     | 485          | 606         | 434                                       | 218            | 1,743      |   |
| RN-EM     | 485          | 606         | 434                                       | 218            | 1,743      |   |
| RN-M      | 475          | 597         | 424                                       | 211            | 1,707      |   |
| IXIN I'I  | 7/3          | 391         | 724                                       | 411            | 1,707      | _ |

Areas shown are based on plans at the time of printing; actual dimensions could vary up to final 'as built' status and are not intended to form part of any contract or warranty.

All areas have been measured in square feet.