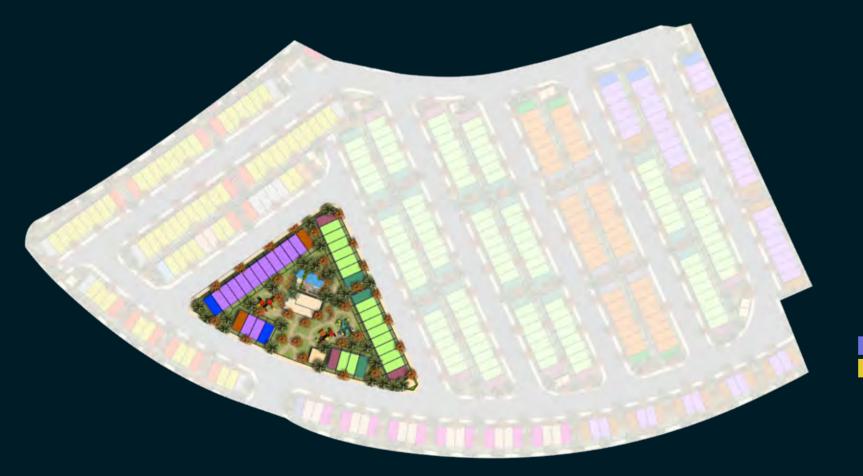

# As far as the eye can see

These villas present themselves as an ode to the eyes; they are a beautiful composition designed to embrace nature with open arms, giving you uninterrupted views of the green horizon. Spread across six premium clusters — Albizia, Amargo, Basswood, Mimosa, Avencia and Victoria — in the international golf community, AKOYA, these wonderful homes exude splendour no matter where you look.

## A bird's-eye view

AKOYA is strategically located away from the hustle and bustle of city life, yet provides you with convenient access to major business and entertainment hubs. Close to important road networks, you'll be able to commute around town with ease.