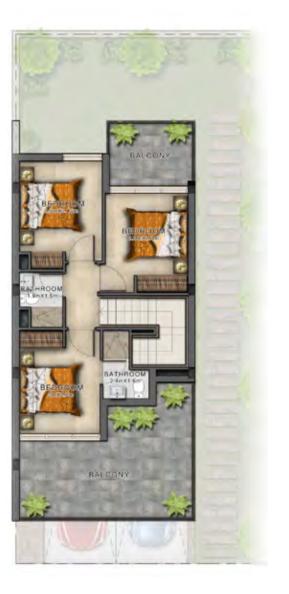

VILLA TYPE | R4-EE VILLA TYPE | R4-EM VILLA TYPE | R4-M

**GROUND FLOOR** FIRST FLOOR **GROUND FLOOR** FIRST FLOOR FIRST FLOOR **GROUND FLOOR** 

Disclaimer: Unless stated above, all accessories and interior finishes such as wallpaper, chandeliers, furniture, electronics, white goods, curtains, hard and soft landscaping, pavements, features, swimming pool(s) and other elements displayed in the brochure, or within the show apartment / villa or between the plot boundary and the unit, are not part of the standard unit and exhibited for illustrative purposes only.

Areas shown are based on plans at the time of printing; actual dimensions could vary up to final 'as built' status and are not intended to form part of any contract or warranty.

| Unit type | Ground floor | First floor | Balcony / terrace & external covered area | Covered garage | Total area |
|-----------|--------------|-------------|-------------------------------------------|----------------|------------|
| R4-EE     | 470          | 592         | 518                                       | 241            | 1,821      |
|           |              |             |                                           |                |            |