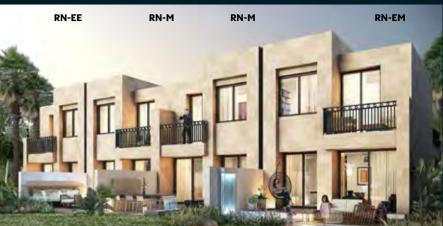

Areas shown are based on plans at the time of printing; actual dimensions could vary up to final 'as built' status and are not intended to form part of any contract or warranty.

VILLA TYPE | RN-EE

### VILLA TYPE | RN-M

### VILLA TYPE | RN-EM

**GROUND FLOOR** 

**GROUND FLOOR** 

**GROUND FLOOR** FIRST FLOOR

| Unit type | Ground floor | First floor | Balcony / terrace & external covered area | Covered garage | Total area |   |
|-----------|--------------|-------------|-------------------------------------------|----------------|------------|---|
| RN-EE     | 485          | 606         | 434                                       | 218            | 1,743      |   |
| RN-EM     | 485          | 606         | 434                                       | 218            | 1,743      |   |
| RN-M      | 475          | 597         | 424                                       | 211            | 1,707      |   |
| IXIN I'I  | 7/3          | 391         | 724                                       | 411            | 1,707      | _ |