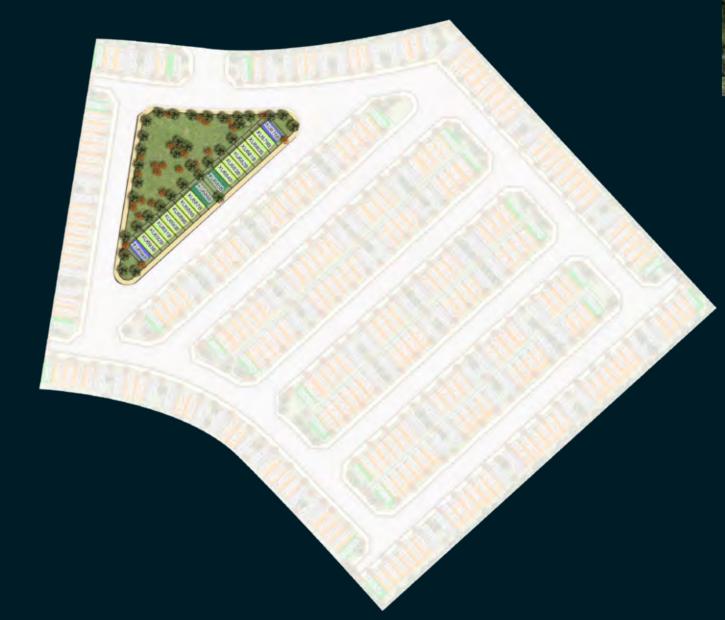

# As far as the eye can see

These villas present themselves as an ode to the eyes; they are a beautiful composition designed to embrace nature with open arms, giving you uninterrupted views of the green horizon. Spread across six premium clusters — Albizia, Amargo, Basswood, Mimosa, Avencia and Victoria — in the international golf community, AKOYA, these wonderful homes exude splendour no matter where you look.

## A bird's-eye view

AKOYA is strategically located away from the hustle and bustle of city life, yet provides you with convenient access to major business and entertainment hubs. Close to important road networks, you'll be able to commute around town with ease.