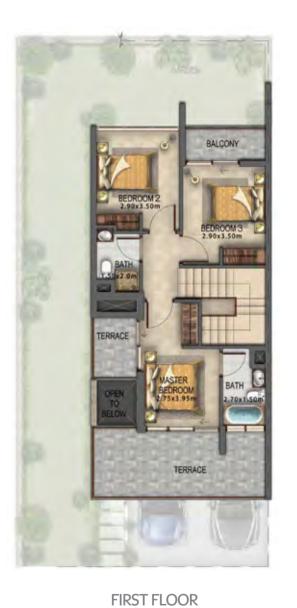

## Avencia

A-EE R4A-EM

VILLA TYPE | RR-EE VILLA TYPE | RR-M VILLA TYPE | RR-EM

**GROUND FLOOR** FIRST FLOOR **GROUND FLOOR** FIRST FLOOR **GROUND FLOOR** 

> 622 1,726 470

Disclaimer: Unless stated above, all accessories and interior finishes such as wallpaper, chandeliers, furniture, electronics, white goods, curtains, hard and soft landscaping, pavements, features, swimming pool(s) and other elements displayed in the brochure, or within the show apartment / villa or between the plot boundary and the unit, are not part of the standard unit and exhibited for illustrative purposes only.

Areas shown are based on plans at the time of printing; actual dimensions could vary up to final 'as built' status and are not intended to form part of any contract or warranty.

VILLA TYPE | RN-EE