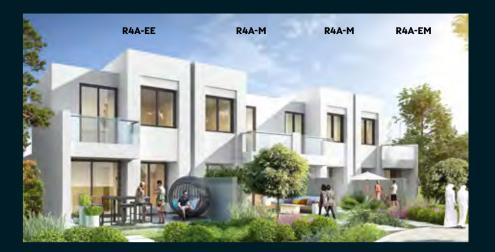

VILLA TYPE | R4A-EE VILLA TYPE | R4A-EM

### VILLA TYPE | R4A-M

**GROUND FLOOR** 

FIRST FLOOR

GROUND FLOOR

FIRST FLOOR

GROUND FLOOR

FIRST FLOOR

| Unit type | Ground floor | First floor | Balcony / terrace & external covered area | Covered garage | Total area |
|-----------|--------------|-------------|-------------------------------------------|----------------|------------|
| R4A-EE    | 470          | 592         | 518                                       | 241            | 1,821      |
| R4A-EM    | 470          | 592         | 518                                       | 241            | 1,821      |
| R4A-M     | 460          | 583         | 506                                       | 234            | 1,783      |