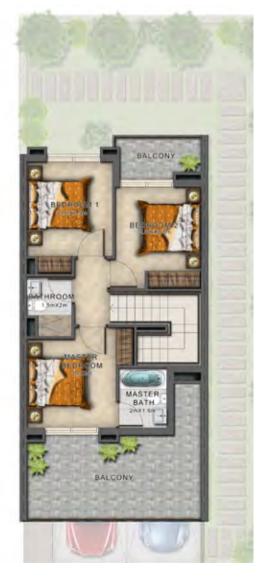

## Avencia

A-EE R4A-EM

VILLA TYPE | RR-EE VILLA TYPE | RR-M VILLA TYPE | RR-EM

**GROUND FLOOR** FIRST FLOOR **GROUND FLOOR** FIRST FLOOR **GROUND FLOOR** 

> 622 1,726 470

Disclaimer: Unless stated above, all accessories and interior finishes such as wallpaper, chandeliers, furniture, electronics, white goods, curtains, hard and soft landscaping, pavements, features, swimming pool(s) and other elements displayed in the brochure, or within the show apartment / villa or between the plot boundary and the unit, are not part of the standard unit and exhibited for illustrative purposes only.

Areas shown are based on plans at the time of printing; actual dimensions could vary up to final 'as built' status and are not intended to form part of any contract or warranty.

VILLA TYPE | RN-EE