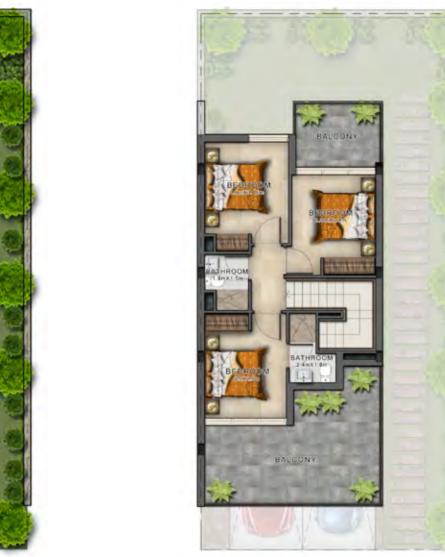

## Avencia

A-EE R4A-EM

VILLA TYPE | RR-EE VILLA TYPE | RR-M VILLA TYPE | RR-EM

**GROUND FLOOR** FIRST FLOOR **GROUND FLOOR** FIRST FLOOR **GROUND FLOOR** 

> 622 1,726 470

Disclaimer: Unless stated above, all accessories and interior finishes such as wallpaper, chandeliers, furniture, electronics, white goods, curtains, hard and soft landscaping, pavements, features, swimming pool(s) and other elements displayed in the brochure, or within the show apartment / villa or between the plot boundary and the unit, are not part of the standard unit and exhibited for illustrative purposes only.

Areas shown are based on plans at the time of printing; actual dimensions could vary up to final 'as built' status and are not intended to form part of any contract or warranty.

VILLA TYPE | RN-EE