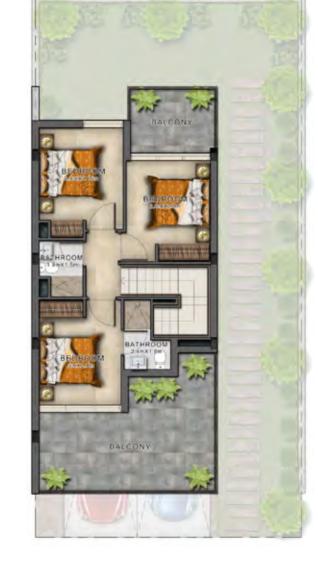

## Avencia

A-EE R4A-EM

VILLA TYPE | RR-EE VILLA TYPE | RR-M VILLA TYPE | RR-EM

**GROUND FLOOR** FIRST FLOOR **GROUND FLOOR** FIRST FLOOR **GROUND FLOOR** 

> 622 1,726 470

Disclaimer: Unless stated above, all accessories and interior finishes such as wallpaper, chandeliers, furniture, electronics, white goods, curtains, hard and soft landscaping, pavements, features, swimming pool(s) and other elements displayed in the brochure, or within the show apartment / villa or between the plot boundary and the unit, are not part of the standard unit and exhibited for illustrative purposes only.

Areas shown are based on plans at the time of printing; actual dimensions could vary up to final 'as built' status and are not intended to form part of any contract or warranty.

VILLA TYPE | RN-EE