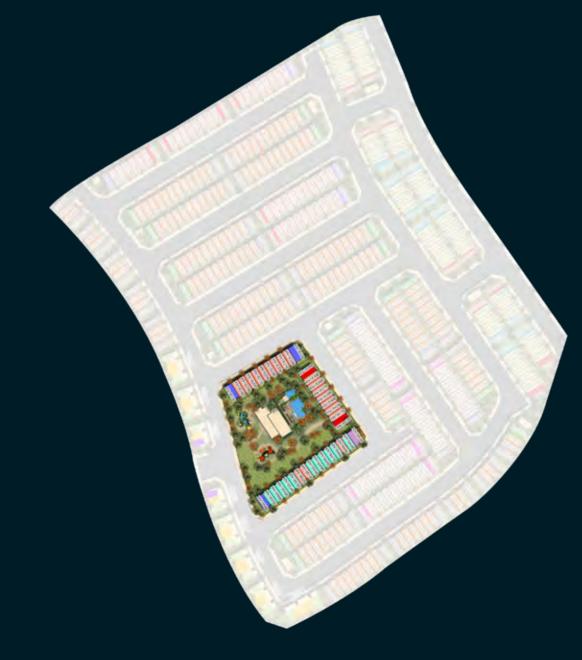

# As far as the eye can see

These villas present themselves as an ode to the eyes; they are a beautiful composition designed to embrace nature with open arms, giving you uninterrupted views of the green horizon. Spread across six premium clusters — Albizia, Amargo, Basswood, Mimosa, Avencia and Victoria — in the international golf community, AKOYA, these wonderful homes exude splendour no matter where you look.

## A bird's-eye view

AKOYA is strategically located away from the hustle and bustle of city life, yet provides you with convenient access to major business and entertainment hubs. Close to important road networks, you'll be able to commute around town with ease.