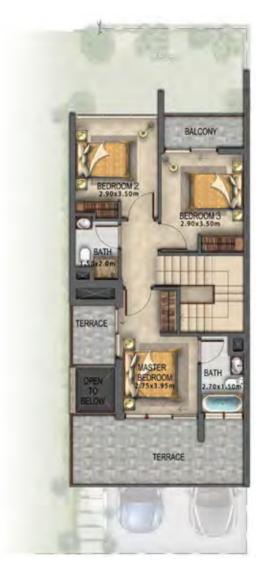

## Avencia

A-EE R4A-EM

VILLA TYPE | RR-EE VILLA TYPE | RR-M VILLA TYPE | RR-EM

**GROUND FLOOR** FIRST FLOOR **GROUND FLOOR** FIRST FLOOR **GROUND FLOOR** 

> 622 1,726 470

Disclaimer: Unless stated above, all accessories and interior finishes such as wallpaper, chandeliers, furniture, electronics, white goods, curtains, hard and soft landscaping, pavements, features, swimming pool(s) and other elements displayed in the brochure, or within the show apartment / villa or between the plot boundary and the unit, are not part of the standard unit and exhibited for illustrative purposes only.

Areas shown are based on plans at the time of printing; actual dimensions could vary up to final 'as built' status and are not intended to form part of any contract or warranty.

VILLA TYPE | RN-EE