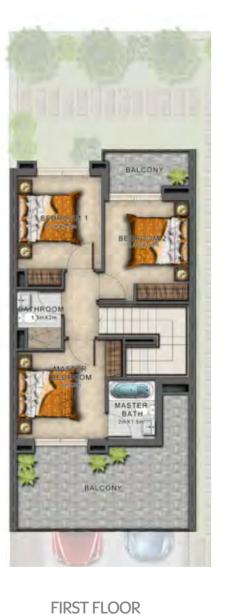

### VILLA TYPE | RN-EM

**GROUND FLOOR** 

**GROUND FLOOR** 

**GROUND FLOOR** FIRST FLOOR

| Unit type | Ground floor | First floor | Balcony / terrace & external covered area | Covered garage | Total area |   |
|-----------|--------------|-------------|-------------------------------------------|----------------|------------|---|
| RN-EE     | 485          | 606         | 434                                       | 218            | 1,743      |   |
| RN-EM     | 485          | 606         | 434                                       | 218            | 1,743      |   |
| RN-M      | 475          | 597         | 424                                       | 211            | 1,707      |   |
| IXIN I'I  | 7/3          | 391         | 724                                       | 411            | 1,707      | _ |

Areas shown are based on plans at the time of printing; actual dimensions could vary up to final 'as built' status and are not intended to form part of any contract or warranty.

All areas have been measured in square feet.