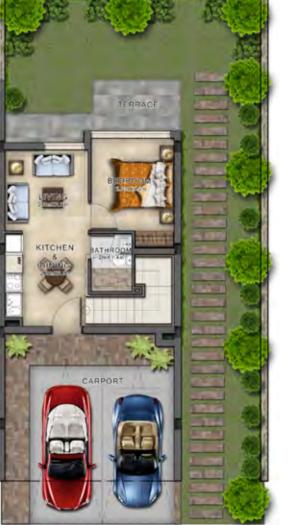

## Avencia

A-EE R4A-EM

VILLA TYPE | RR-EE VILLA TYPE | RR-M VILLA TYPE | RR-EM

**GROUND FLOOR** FIRST FLOOR **GROUND FLOOR** FIRST FLOOR **GROUND FLOOR** 

> 622 1,726 470

Disclaimer: Unless stated above, all accessories and interior finishes such as wallpaper, chandeliers, furniture, electronics, white goods, curtains, hard and soft landscaping, pavements, features, swimming pool(s) and other elements displayed in the brochure, or within the show apartment / villa or between the plot boundary and the unit, are not part of the standard unit and exhibited for illustrative purposes only.

Areas shown are based on plans at the time of printing; actual dimensions could vary up to final 'as built' status and are not intended to form part of any contract or warranty.

VILLA TYPE | RN-EE