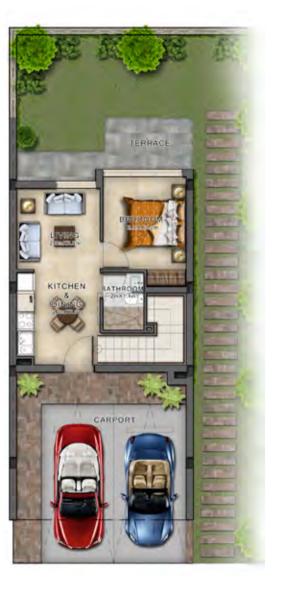

## Avencia

A-EE R4A-EM

VILLA TYPE | RR-EE VILLA TYPE | RR-M VILLA TYPE | RR-EM

**GROUND FLOOR** FIRST FLOOR **GROUND FLOOR** FIRST FLOOR **GROUND FLOOR** 

> 622 1,726 470

Disclaimer: Unless stated above, all accessories and interior finishes such as wallpaper, chandeliers, furniture, electronics, white goods, curtains, hard and soft landscaping, pavements, features, swimming pool(s) and other elements displayed in the brochure, or within the show apartment / villa or between the plot boundary and the unit, are not part of the standard unit and exhibited for illustrative purposes only.

Areas shown are based on plans at the time of printing; actual dimensions could vary up to final 'as built' status and are not intended to form part of any contract or warranty.

VILLA TYPE | RN-EE