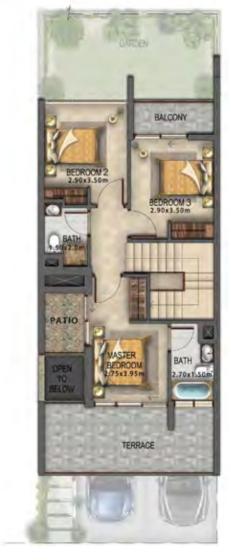

### VILLA TYPE | RN-M

### VILLA TYPE | RN-EM

**GROUND FLOOR** 

**GROUND FLOOR** 

**GROUND FLOOR** FIRST FLOOR

| Unit type | Ground floor | First floor | Balcony / terrace & external covered area | Covered garage | Total area |   |
|-----------|--------------|-------------|-------------------------------------------|----------------|------------|---|
| RN-EE     | 485          | 606         | 434                                       | 218            | 1,743      |   |
| RN-EM     | 485          | 606         | 434                                       | 218            | 1,743      |   |
| RN-M      | 475          | 597         | 424                                       | 211            | 1,707      |   |
| IXIN I'I  | 7/3          | 391         | 724                                       | 411            | 1,707      | _ |

Disclaimer: Unless stated above, all accessories and interior finishes such as wallpaper, chandeliers, furniture, electronics, white goods, curtains, hard and soft landscaping, pavements, features, swimming pool(s) and other elements displayed in the brochure, or within the show apartment / villa or between the plot boundary and the unit, are not part of the standard unit and exhibited for illustrative purposes only.

Areas shown are based on plans at the time of printing; actual dimensions could vary up to final 'as built' status and are not intended to form part of any contract or warranty.

All areas have been measured in square feet.