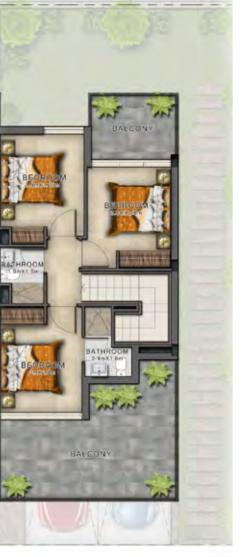

## Avencia

A-EE R4A-EM

VILLA TYPE | RR-EE VILLA TYPE | RR-M VILLA TYPE | RR-EM

**GROUND FLOOR** FIRST FLOOR **GROUND FLOOR** FIRST FLOOR **GROUND FLOOR** 

> 622 1,726 470

Disclaimer: Unless stated above, all accessories and interior finishes such as wallpaper, chandeliers, furniture, electronics, white goods, curtains, hard and soft landscaping, pavements, features, swimming pool(s) and other elements displayed in the brochure, or within the show apartment / villa or between the plot boundary and the unit, are not part of the standard unit and exhibited for illustrative purposes only.

Areas shown are based on plans at the time of printing; actual dimensions could vary up to final 'as built' status and are not intended to form part of any contract or warranty.

VILLA TYPE | RN-EE