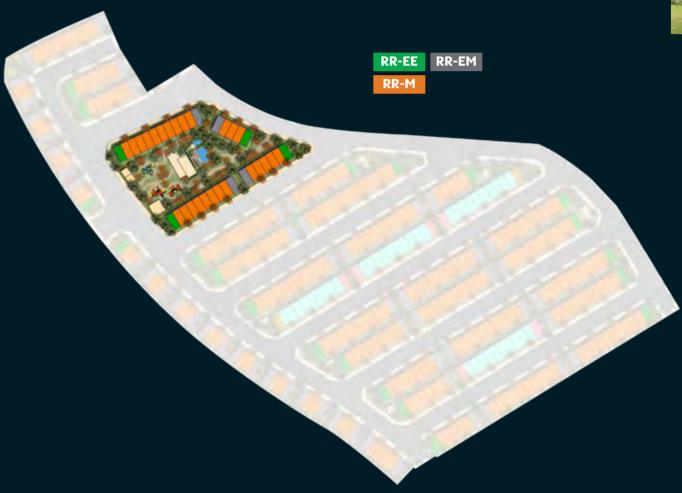

where summer fun is never ending. They are perfect for young families, with enough room for the little ones to grow and play. Relax in your garden overlooking the water and watch your children build long-lasting friendships from the comfort of your home.











# An eye for victory

Tee off your day with a round of golf on the golf course. There's also a world-class clubhouse, international restaurants, an expansive pro shop and the finest practice facilities available, complemented by PGA qualified professionals.

## A bird's-eye view

AKOYA is strategically located away from the hustle and bustle of city life, yet provides you with convenient access to major business and entertainment hubs. Close to important road networks, you'll be able to commute around town with ease.













## Basswood





R-EE RR-EM

## Mimosa





R-EE RR-EM

Victoria





-EE R4-EM R4-M

## Avencia





A-EE R4A-EM

VILLA TYPE | RR-EE VILLA TYPE | RR-M VILLA TYPE | RR-EM















**GROUND FLOOR** FIRST FLOOR **GROUND FLOOR** FIRST FLOOR **GROUND FLOOR** 

> 622 1,726 470

Disclaimer: Unless stated above, all accessories and interior finishes such as wallpaper, chandeliers, furniture, electronics, white goods, curtains, hard and soft landscaping, pavements, features, swimming pool(s) and other elements displayed in the brochure, or within the show apartment / villa or between the plot boundary and the unit, are not part of the standard unit and exhibited for illustrative purposes only.

Areas shown are based on plans at the time of printing; actual dimensions could vary up to final