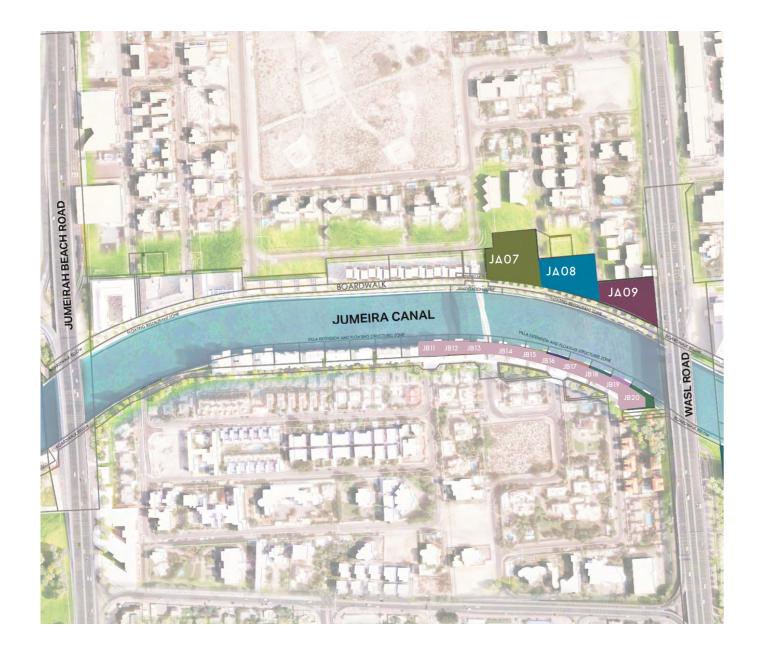

### JUMEIRAH DISTRICT PLOTS

- JA07 Height: B+G+5 Plot Area (sq.ft): 53,608 GFA (sq.ft): 112,946
- JAO8 Height: B+G+5 Plot Area (sq.ft): 44,252 GFA (sq.ft): 93,237
- JA09 Height: B+G+5 Plot Area (sq.ft): 41,062 GFA (sq.ft): 86,510
- EXCLUSIVE VILLA PLOTS
  Height: B+G+2