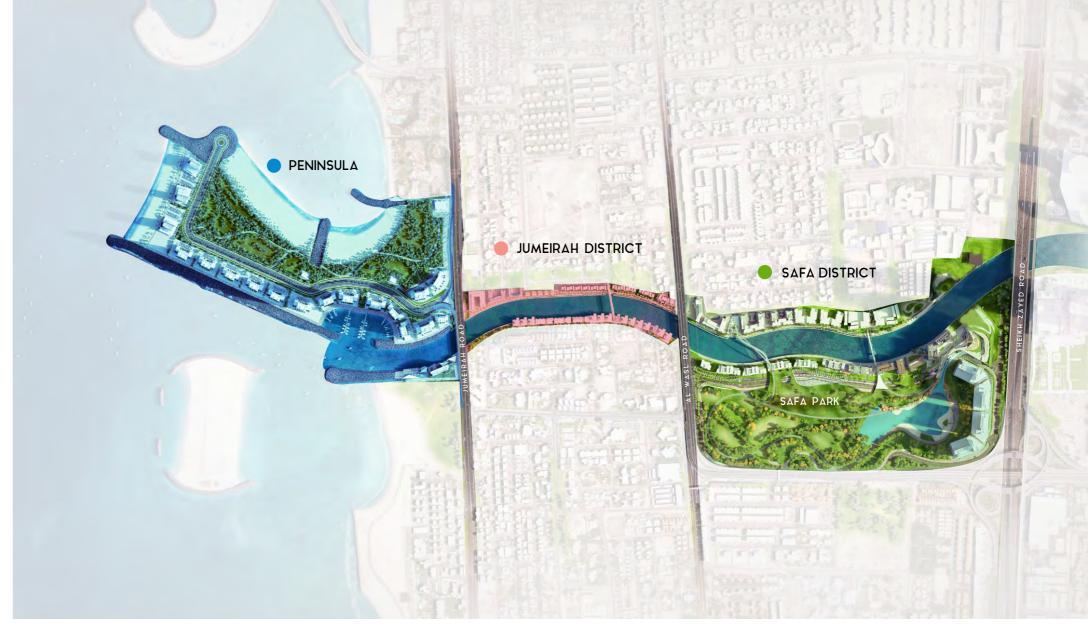

ı

THREE DISTRICTS,
ONE IMMERSIVE
EXPERIENCE

The Dubai Water Canal is designed to be a waterfront destination offering luxury canal living with stunning views of various Dubai landmarks and a breathtaking view of the Gulf. **SAFA** mixed-use development is located on the south side close to Sheikh Zayed Road, Business Bay and Downtown Dubai ideal for mixed use destinations and high-end restaurants looking to offer unmatched lifestyle experiences on the waterfront. **JUMEIRAH**, historically linked to Dubai's past is designed to be an internal experience, surrounded by exclusive villas. The man-made **PENINSULA** with mid and high-rise developments, at the end of the canal offers sweeping views of the sea.

## WATERFRONT PLOTS AT DWC

Slicing elegantly through the heart of the city, the Dubai Water Canal brings beauty and business together seamlessly. Plots allocated for mixed-use, Hospitality and Retail, and Residential and Retail developments are available along the waterfront in three distinct districts – Safa, Jumeirah and the Peninsula.

MASTERPLAN

PENINSULA | JUMEIRAH DISTRICT

SAFA DISTRICT

- SAFA DISTRICT -

## SAFA DISTRICT

The Safa mixed-use development is located on the south side of the Dubai Water Canal, close to Sheikh Zayed Road, Business Bay, and Downtown Dubai. Designed to be a waterfront destination for the public which offers luxury canal living, unmatched lifestyle and an array of experiences, including canal front F&B and retail outlets, public plazas, and high-end residential units, all which will be easily accessible from both sides.

## JUMEIRAH DISTRICT

Jumeriah, historically linked to Dubai's past is designed to be an internal experience, surrounded by exclusive villas. Crossed by the Dubai Water Canal, this is one of the most sought-after residential areas of the city. The coastal neighbourhood provides residents with not only an exuberant lifestyle but many great conveniences. Jumeirah creates a perfect environment for anyone looking for a vibrant yet tranquil way of living.

# PENINSULA

At the end of the Dubai Water Canal offers sweeping views of the sea. Featuring mid and high-rise exclusive developments, it will also extend Jumeriah Beach Park and add one kilometer of sandy beaches to this vibrant and recreational activity space. The Peninsula will offer residential units, hotel rooms, outlets, restaurants and a marina for an unparalleled waterfront experience.