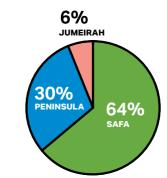

## WATERFRONT PLOTS AT DWC

Slicing elegantly through the heart of the city, the Dubai Water Canal brings beauty and business together seamlessly. Plots allocated for mixed-use, Hospitality and Retail, and Residential and Retail developments are available along the waterfront in three distinct districts – Safa, Jumeirah and the Peninsula.

MASTERPLAN

PENINSULA | JUMEIRAH DISTRICT

SAFA DISTRICT

- SAFA DISTRICT -