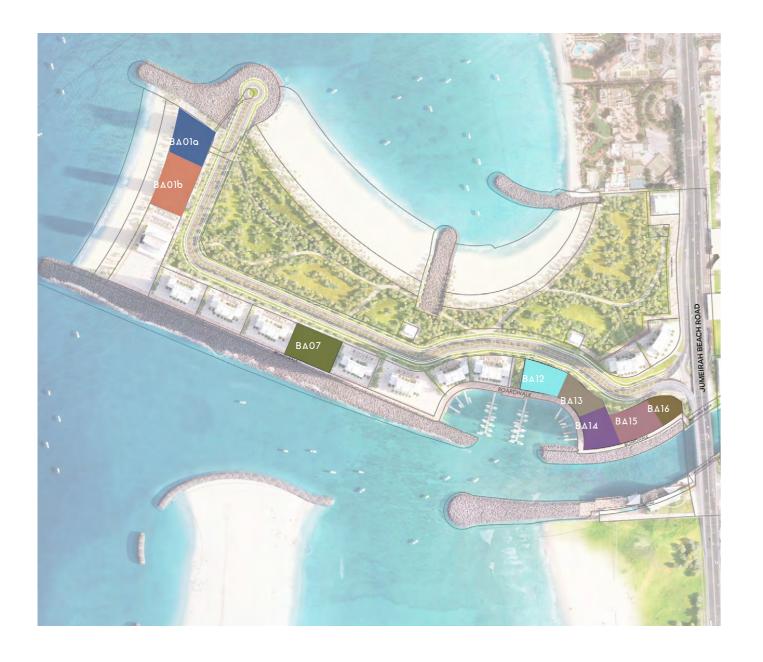

# PENINSULA

At the end of the Dubai Water Canal offers sweeping views of the sea. Featuring mid and high-rise exclusive developments, it will also extend Jumeriah Beach Park and add one kilometer of sandy beaches to this vibrant and recreational activity space. The Peninsula will offer residential units, hotel rooms, outlets, restaurants and a marina for an unparalleled waterfront experience.

#### PENINSULA PLOTS

BAOla Height: 2B+G+2P+25

Plot Area (sq.ft): 73,152 GFA (sq.ft): 418,178

BA01b

Height: 2B+G+2P+25 Plot Area (sq.ft): 75,724 GFA (sq.ft): 442,935

BA07

Height: 2B+G+4P+40 Plot Area (sq.ft): 73,733 GFA (sq.ft): 793,677

BA12

Height: 2B+G+4P+32 Plot Area (sq.ft): 54,379 GFA (sq.ft): 535,128

BA13

Height: 2B+G+4P+45 Plot Area (sq.ft): 44,842 GFA (sq.ft): 442,407

BA14

Height: 2B+G+4P+35 Plot Area (sq.ft): 53,088 GFA (sq.ft): 449,996

BA15

Height: 2B+G+4P+35 Plot Area (sq.ft): 60,924 GFA (sq.ft): 660,689

■ BA16

Height: 2B+G+4P+22

Plot Area (sq.ft): 30,483 GFA (sq.ft): 325,694