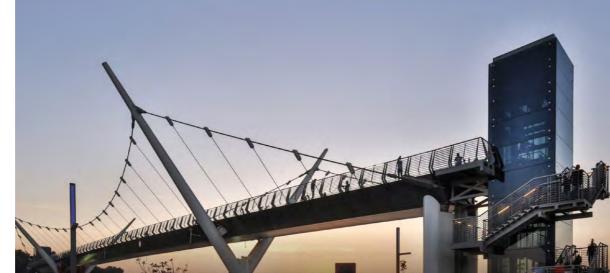

2

BRIDGING THE BEAUTY OF THE PAST THE PRESENT AND THE FUTURE

Serving as architectural art, the three bridges spanning the canal showcase Dubai's rich history beginning with its Bedouin heritage leading to its futuristic vision, weaving Dubai's diverse social fabric throughout the region. The first bridge draws inspiration from the nomadic Arab culture and history of trading and fishing the second, the Bridge of Tolerance, reflects Dubai's interwoven cultural connections the third, a marvel of engineering, points to the future of Dubai and its dynamic vision to always be ahead of the curve.