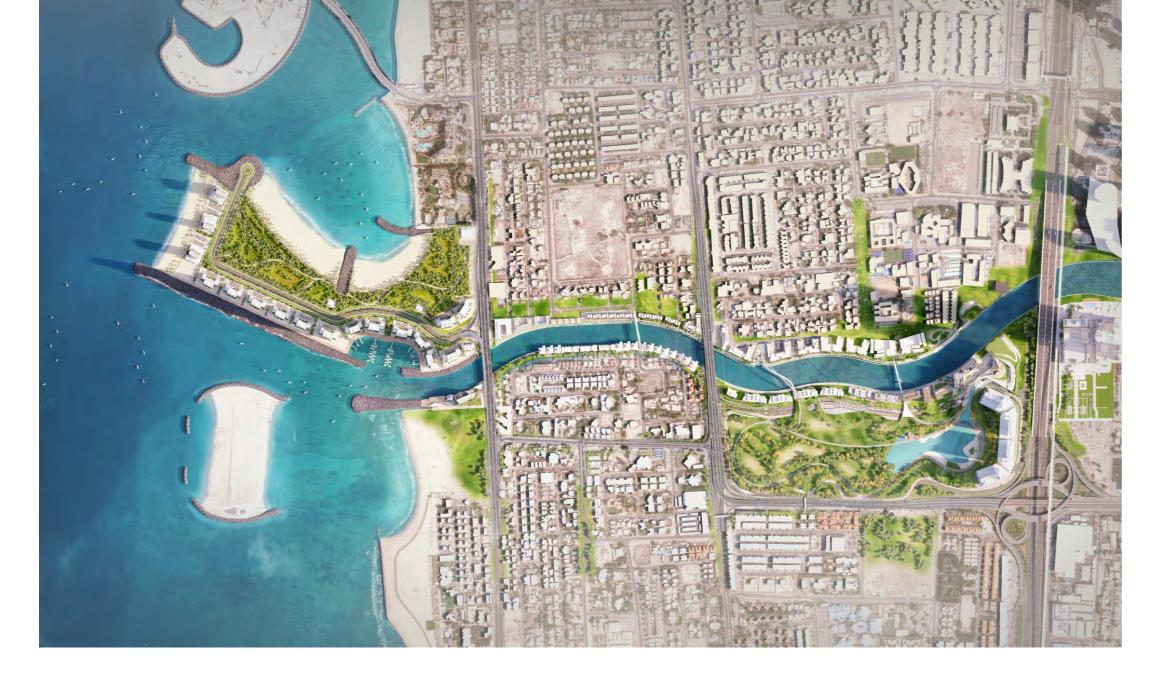

## THE DUBAI WATER CANAL

a joint-development between **Dubai's Roads and Transport Authority (RTA), Meydan Group** and **Meraas**, is one of the biggest urban transformations in modern times. The 3.2 km long waterway extension which cuts through Dubai's main artery, the Sheikh Zayed Road, has reinvented business opportunities with 6.4 km of waterfront space and 80,000 sqm of public space and lifestyle precincts. The canal winds its way from the Arabian Gulf to Deira Creek in the city's Old Quarter through Business Bay, Safa Park and Jumeirah presenting an opportunity for lifestyle and leisure developers to invest in real estate in this prime location estimated to attract over 30 million visitors a year.

ı

THREE DISTRICTS,
ONE IMMERSIVE
EXPERIENCE

The Dubai Water Canal is designed to be a waterfront destination offering luxury canal living with stunning views of various Dubai landmarks and a breathtaking view of the Gulf. **SAFA** mixed-use development is located on the south side close to Sheikh Zayed Road, Business Bay and Downtown Dubai ideal for mixed use destinations and high-end restaurants looking to offer unmatched lifestyle experiences on the waterfront. **JUMEIRAH**, historically linked to Dubai's past is designed to be an internal experience, surrounded by exclusive villas. The man-made **PENINSULA** with mid and high-rise developments, at the end of the canal offers sweeping views of the sea.

## WATERFRONT PLOTS AT DWC

Slicing elegantly through the heart of the city, the Dubai Water Canal brings beauty and business together seamlessly. Plots allocated for mixed-use, Hospitality and Retail, and Residential and Retail developments are available along the waterfront in three distinct districts – Safa, Jumeirah and the Peninsula.

MASTERPLAN

PENINSULA | JUMEIRAH DISTRICT

SAFA DISTRICT

- SAFA DISTRICT -