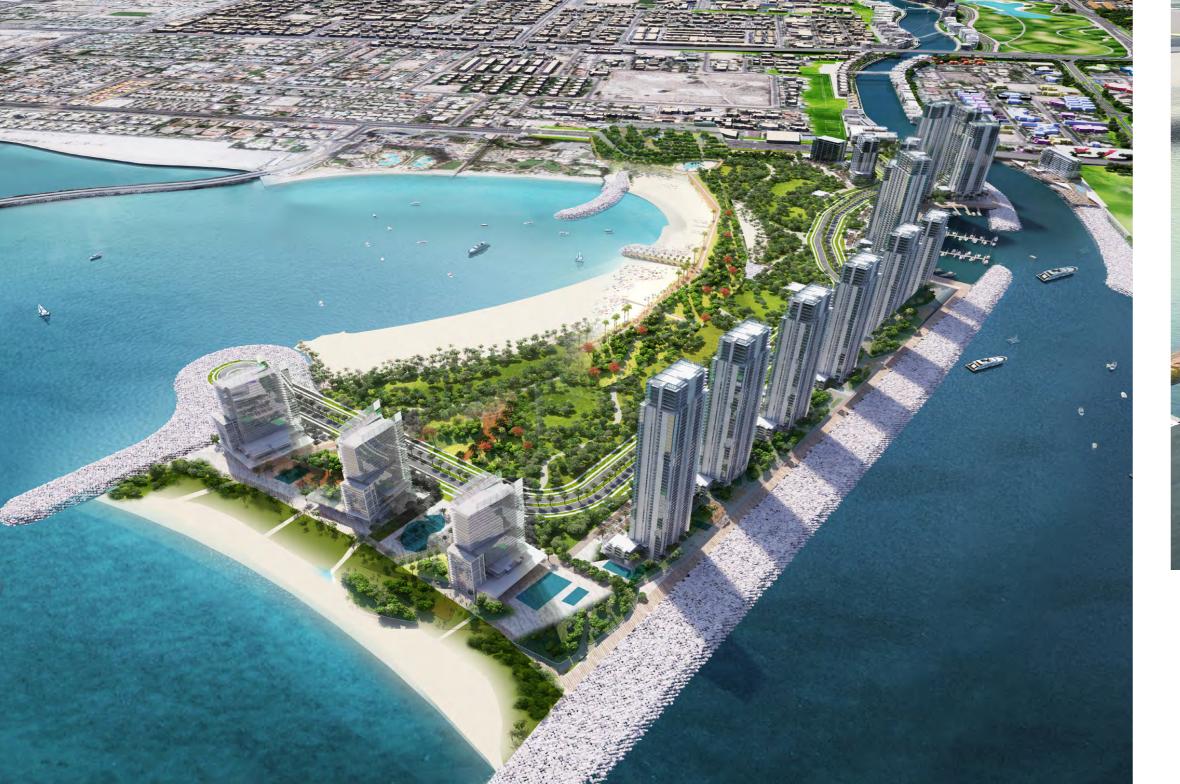

3

- PENINSULA -

# PENINSULA

At the end of the Dubai Water Canal offers sweeping views of the sea. Featuring mid and high-rise exclusive developments, it will also extend Jumeriah Beach Park and add one kilometer of sandy beaches to this vibrant and recreational activity space. The Peninsula will offer residential units, hotel rooms, outlets, restaurants and a marina for an unparalleled waterfront experience.

#### PENINSULA PLOTS

BAOla Height: 2B+G+2P+25

Plot Area (sq.ft): 73,152 GFA (sq.ft): 418,178

BA01b

Height: 2B+G+2P+25 Plot Area (sq.ft): 75,724 GFA (sq.ft): 442,935

BA07

Height: 2B+G+4P+40 Plot Area (sq.ft): 73,733 GFA (sq.ft): 793,677