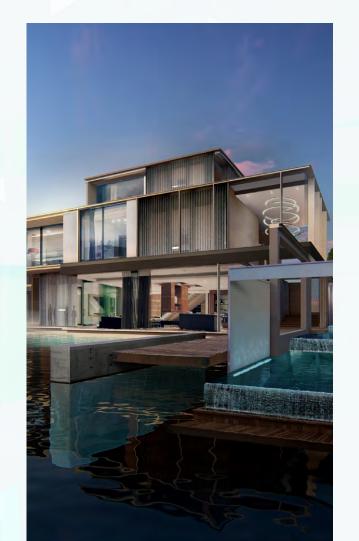

## JUMEIRAH DISTRICT

Jumeriah, historically linked to Dubai's past is designed to be an internal experience, surrounded by exclusive villas. Crossed by the Dubai Water Canal, this is one of the most sought-after residential areas of the city. The coastal neighbourhood provides residents with not only an exuberant lifestyle but many great conveniences. Jumeirah creates a perfect environment for anyone looking for a vibrant yet tranquil way of living.

### JUMEIRAH DISTRICT PLOTS

- JA07 Height: B+G+5 Plot Area (sq.ft): 53,608 GFA (sq.ft): 112,946
- JAO8 Height: B+G+5 Plot Area (sq.ft): 44,252 GFA (sq.ft): 93,237
- JA09 Height: B+G+5 Plot Area (sq.ft): 41,062 GFA (sq.ft): 86,510
- EXCLUSIVE VILLA PLOTS
  Height: B+G+2