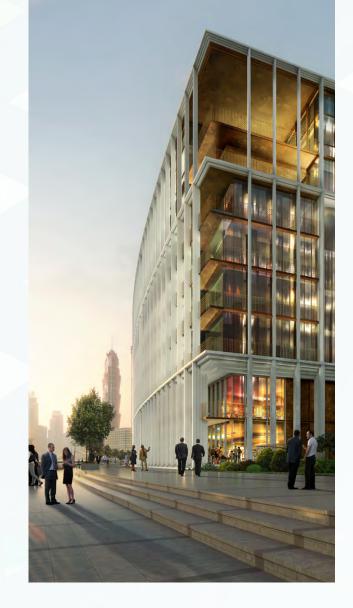

## SAFA DISTRICT

The Safa mixed-use development is located on the south side of the Dubai Water Canal, close to Sheikh Zayed Road, Business Bay, and Downtown Dubai. Designed to be a waterfront destination for the public which offers luxury canal living, unmatched lifestyle and an array of experiences, including canal front F&B and retail outlets, public plazas, and high-end residential units, all which will be easily accessible from both sides.

#### SAFA DISTRICT PLOTS

TA02 Height: G+5P+Unlimited Plot Area (sq.ft): 100,126 GFA (sq.ft): 930,357

TB02

Height: G+5P+Unlimited Plot Area (sq.ft): 185,344 GFA (sq.ft): 930,357

Height: G+4P+30 Plot Area (sq.ft): 76,671 GFA (sq.ft): 768,974

SA05 + SA06 + SA07 Height: 2B+G+10 Plot Area (sq.ft): 366,285 GFA (sq.ft): 842,480

SB04 Plot Area (sq.ft): 28,192 GFA (sq.ft): 90,793

SB05a Height: 3B+G+8 Plot Area (sq.ft): 28,192 GFA (sq.ft): 90,793

SB05b Height: 3B+G+8 Plot Area (sq.ft): 30,000 GFA (sq.ft): 99,996

SB01 + SB02 Plot Area (sq.ft): 185,344 GFA (sq.ft): 308,494

SB03 Height: 3B+G+7 Plot Area (sq.ft): 40,505 GFA (sq.ft): 135,302 - JUMEIRAH DISTRICT -