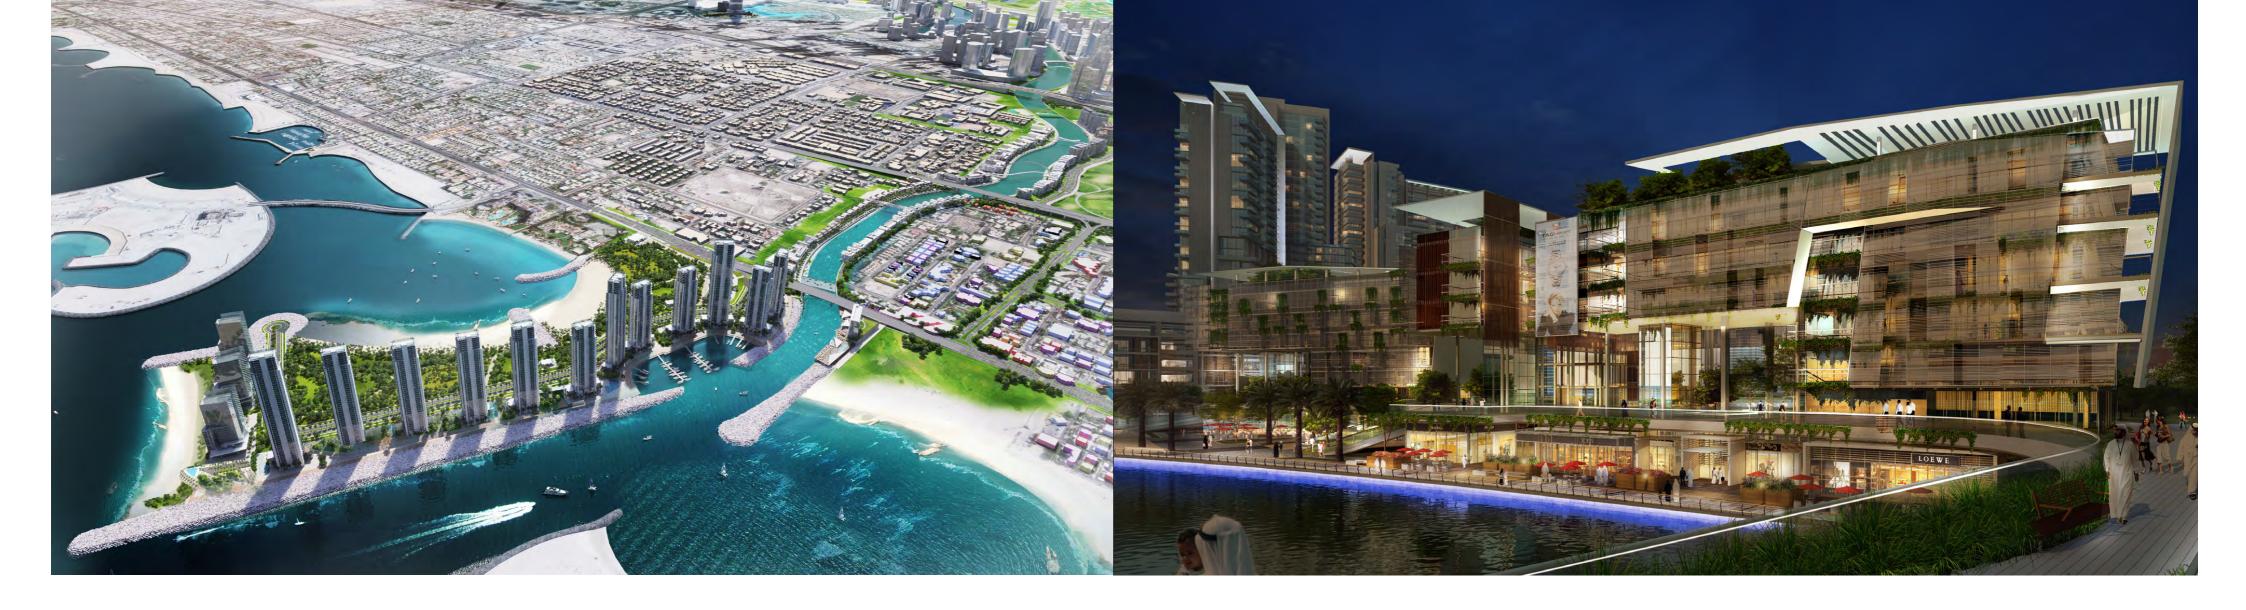

3

- PENINSULA -

# PENINSULA

At the end of the Dubai Water Canal offers sweeping views of the sea. Featuring mid and high-rise exclusive developments, it will also extend Jumeriah Beach Park and add one kilometer of sandy beaches to this vibrant and recreational activity space. The Peninsula will offer residential units, hotel rooms, outlets, restaurants and a marina for an unparalleled waterfront experience.