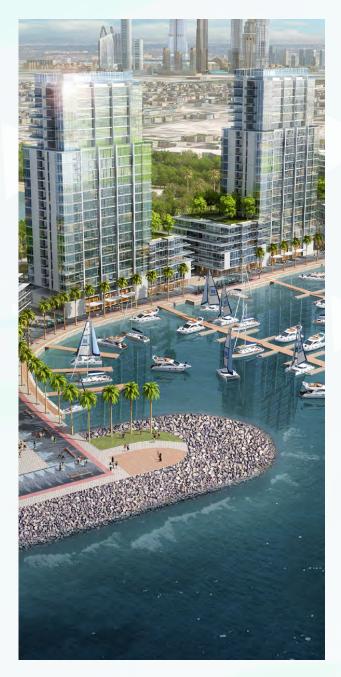

# PENINSULA

At the end of the Dubai Water Canal offers sweeping views of the sea. Featuring mid and high-rise exclusive developments, it will also extend Jumeriah Beach Park and add one kilometer of sandy beaches to this vibrant and recreational activity space. The Peninsula will offer residential units, hotel rooms, outlets, restaurants and a marina for an unparalleled waterfront experience.

#### PENINSULA PLOTS

BAOla Height: 2B+G+2P+25

Plot Area (sq.ft): 73,152 GFA (sq.ft): 418,178

BA01b

Height: 2B+G+2P+25 Plot Area (sq.ft): 75,724 GFA (sq.ft): 442,935

BA07

Height: 2B+G+4P+40 Plot Area (sq.ft): 73,733 GFA (sq.ft): 793,677

BA12

Height: 2B+G+4P+32 Plot Area (sq.ft): 54,379 GFA (sq.ft): 535,128

BA13

Height: 2B+G+4P+45 Plot Area (sq.ft): 44,842 GFA (sq.ft): 442,407

BA14

Height: 2B+G+4P+35 Plot Area (sq.ft): 53,088 GFA (sq.ft): 449,996

BA15

Height: 2B+G+4P+35 Plot Area (sq.ft): 60,924 GFA (sq.ft): 660,689

■ BA16

Height: 2B+G+4P+22

Plot Area (sq.ft): 30,483 GFA (sq.ft): 325,694