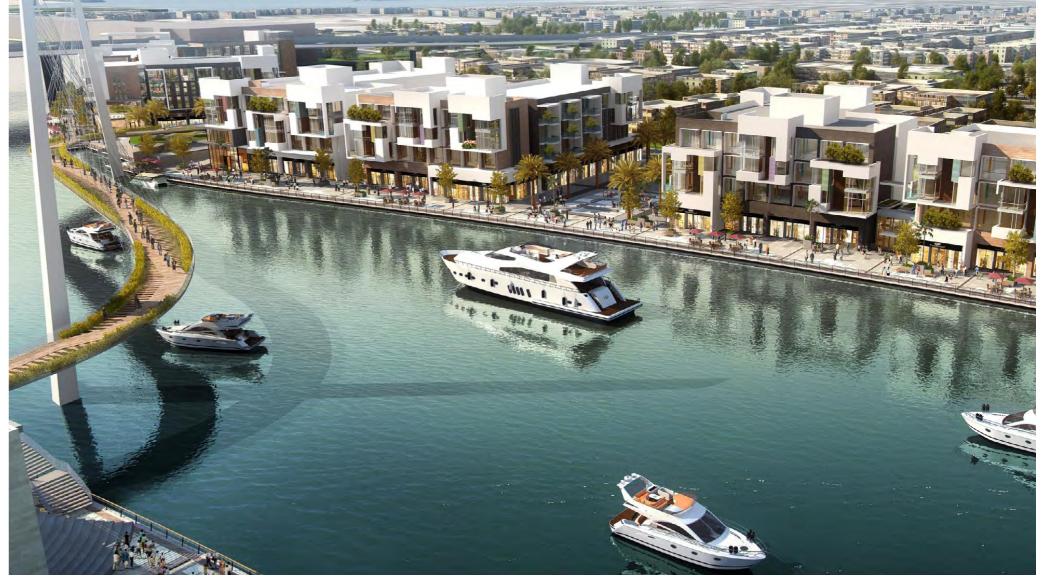

#### THE BOARDWALK

The Boardwalk creates an unrivalled experience for pedestrians and offers a canvas for floating restaurants, retail outlets and water homes casing the length of the canal all the way into the Arabian Gulf. The upper boardwalk also allows for outdoor café seating and outdoor shopping spaces. The lower boardwalk provides an uninterrupted walking path for pedestrians.

## WATERFRONT PLOTS AT DWC

Slicing elegantly through the heart of the city, the Dubai Water Canal brings beauty and business together seamlessly. Plots allocated for mixed-use, Hospitality and Retail, and Residential and Retail developments are available along the waterfront in three distinct districts – Safa, Jumeirah and the Peninsula.