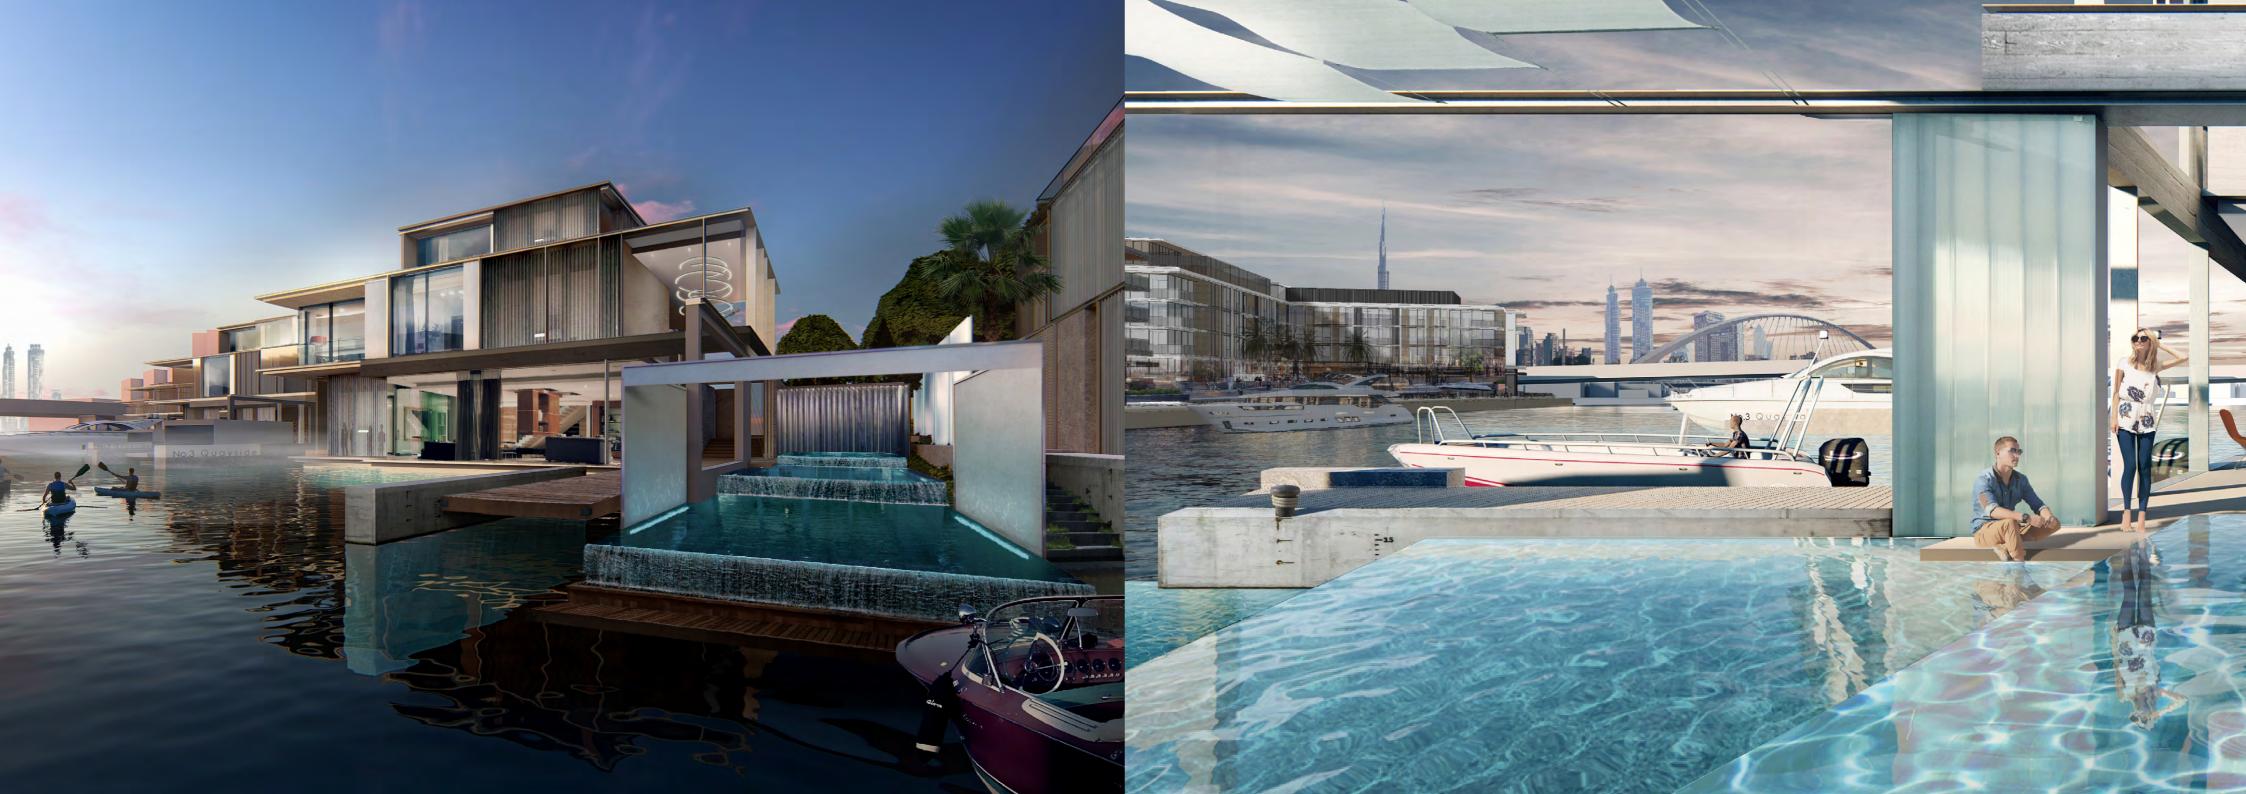

## JUMEIRAH DISTRICT

Jumeriah, historically linked to Dubai's past is designed to be an internal experience, surrounded by exclusive villas. Crossed by the Dubai Water Canal, this is one of the most sought-after residential areas of the city. The coastal neighbourhood provides residents with not only an exuberant lifestyle but many great conveniences. Jumeirah creates a perfect environment for anyone looking for a vibrant yet tranquil way of living.

### JUMEIRAH DISTRICT PLOTS

- JA07 Height: B+G+5 Plot Area (sq.ft): 53,608 GFA (sq.ft): 112,946
- JAO8 Height: B+G+5 Plot Area (sq.ft): 44,252 GFA (sq.ft): 93,237
- JA09 Height: B+G+5 Plot Area (sq.ft): 41,062 GFA (sq.ft): 86,510
- EXCLUSIVE VILLA PLOTS
  Height: B+G+2