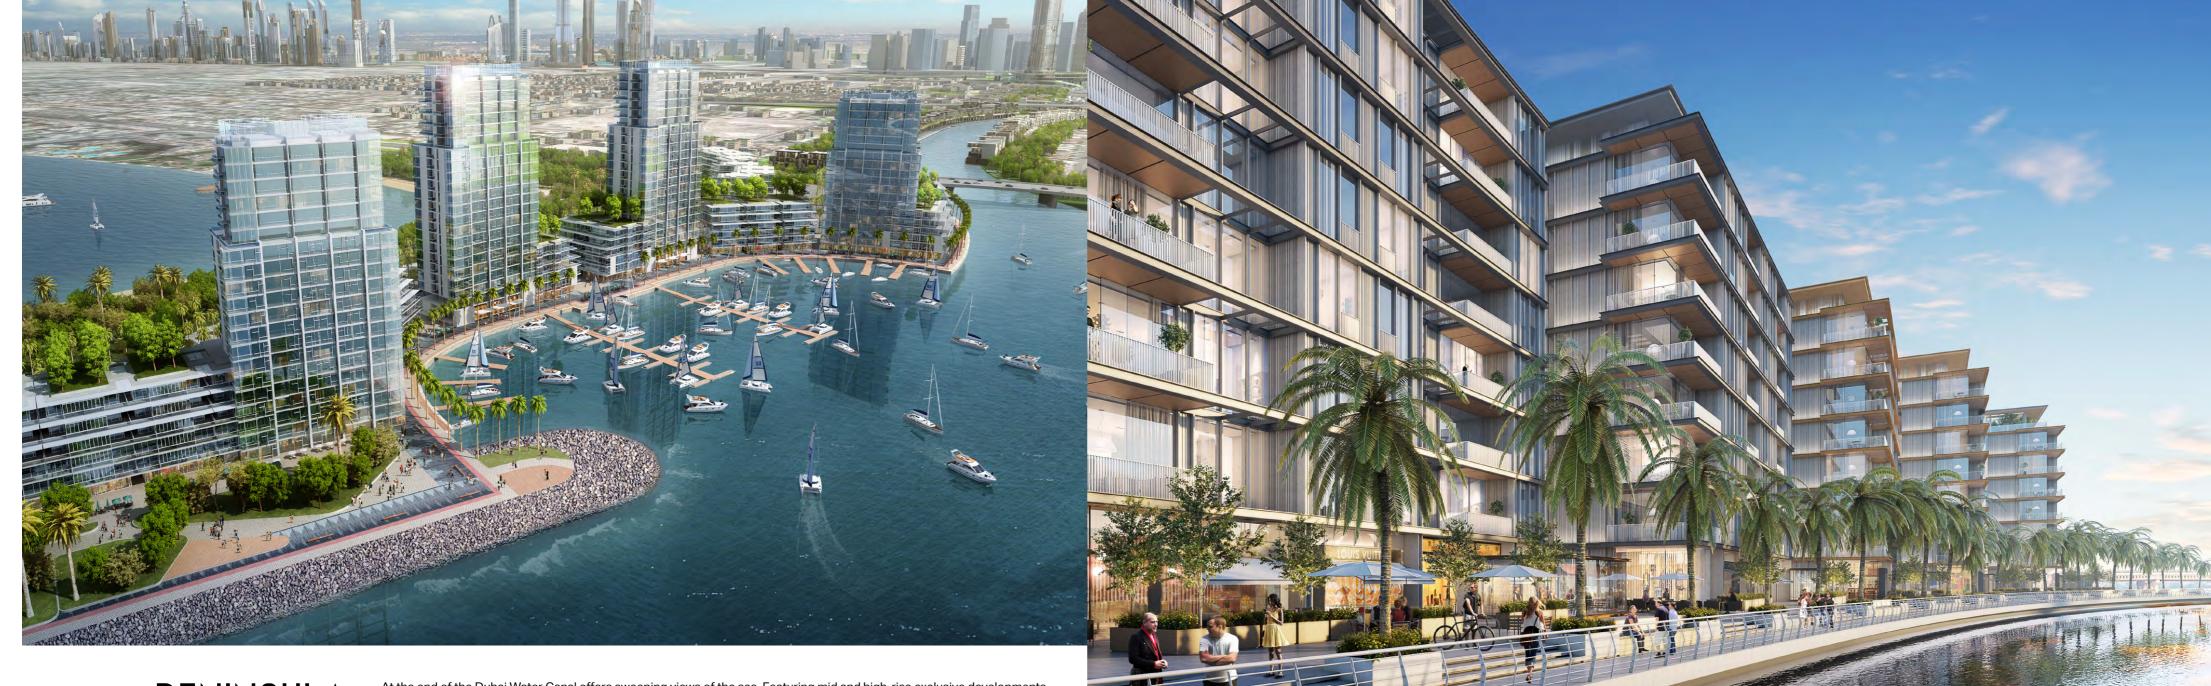

# PENINSULA

At the end of the Dubai Water Canal offers sweeping views of the sea. Featuring mid and high-rise exclusive developments, it will also extend Jumeriah Beach Park and add one kilometer of sandy beaches to this vibrant and recreational activity space. The Peninsula will offer residential units, hotel rooms, outlets, restaurants and a marina for an unparalleled waterfront experience.