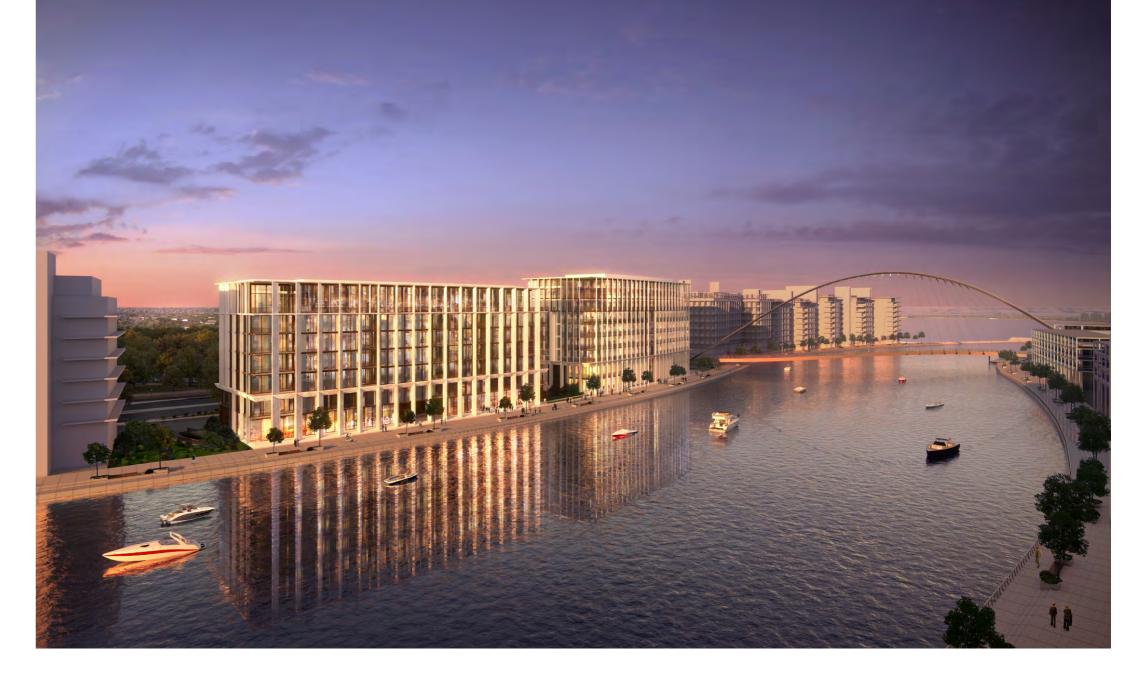

#### THE BOARDWALK

The Boardwalk creates an unrivalled experience for pedestrians and offers a canvas for floating restaurants, retail outlets and water homes casing the length of the canal all the way into the Arabian Gulf. The upper boardwalk also allows for outdoor café seating and outdoor shopping spaces. The lower boardwalk provides an uninterrupted walking path for pedestrians.

## SAFA DISTRICT

The Safa mixed-use development is located on the south side of the Dubai Water Canal, close to Sheikh Zayed Road, Business Bay, and Downtown Dubai. Designed to be a waterfront destination for the public which offers luxury canal living, unmatched lifestyle and an array of experiences, including canal front F&B and retail outlets, public plazas, and high-end residential units, all which will be easily accessible from both sides.