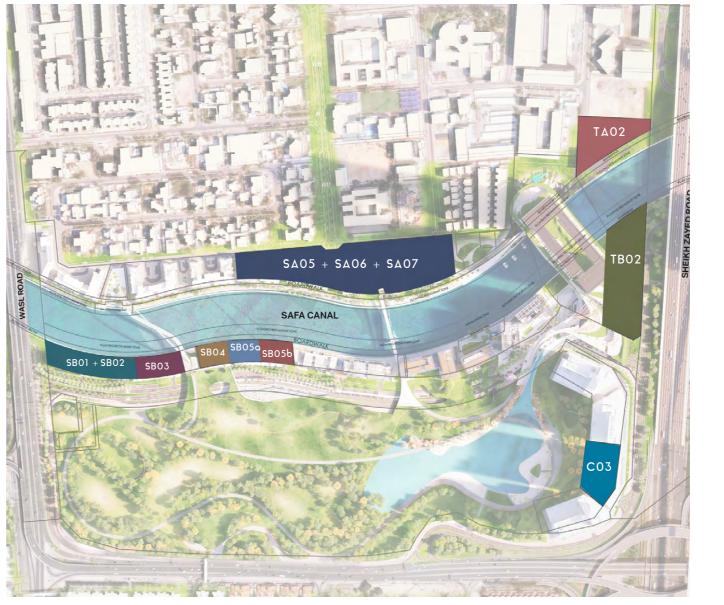

#### SAFA DISTRICT PLOTS

TA02 Height: G+5P+Unlimited Plot Area (sq.ft): 100,126 GFA (sq.ft): 930,357

TB02

Height: G+5P+Unlimited Plot Area (sq.ft): 185,344 GFA (sq.ft): 930,357

Height: G+4P+30 Plot Area (sq.ft): 76,671 GFA (sq.ft): 768,974

SA05 + SA06 + SA07 Height: 2B+G+10 Plot Area (sq.ft): 366,285 GFA (sq.ft): 842,480

SB04 Plot Area (sq.ft): 28,192 GFA (sq.ft): 90,793

SB05a Height: 3B+G+8 Plot Area (sq.ft): 28,192 GFA (sq.ft): 90,793

SB05b Height: 3B+G+8 Plot Area (sq.ft): 30,000 GFA (sq.ft): 99,996

SB01 + SB02 Plot Area (sq.ft): 185,344 GFA (sq.ft): 308,494

SB03 Height: 3B+G+7 Plot Area (sq.ft): 40,505 GFA (sq.ft): 135,302 - JUMEIRAH DISTRICT -