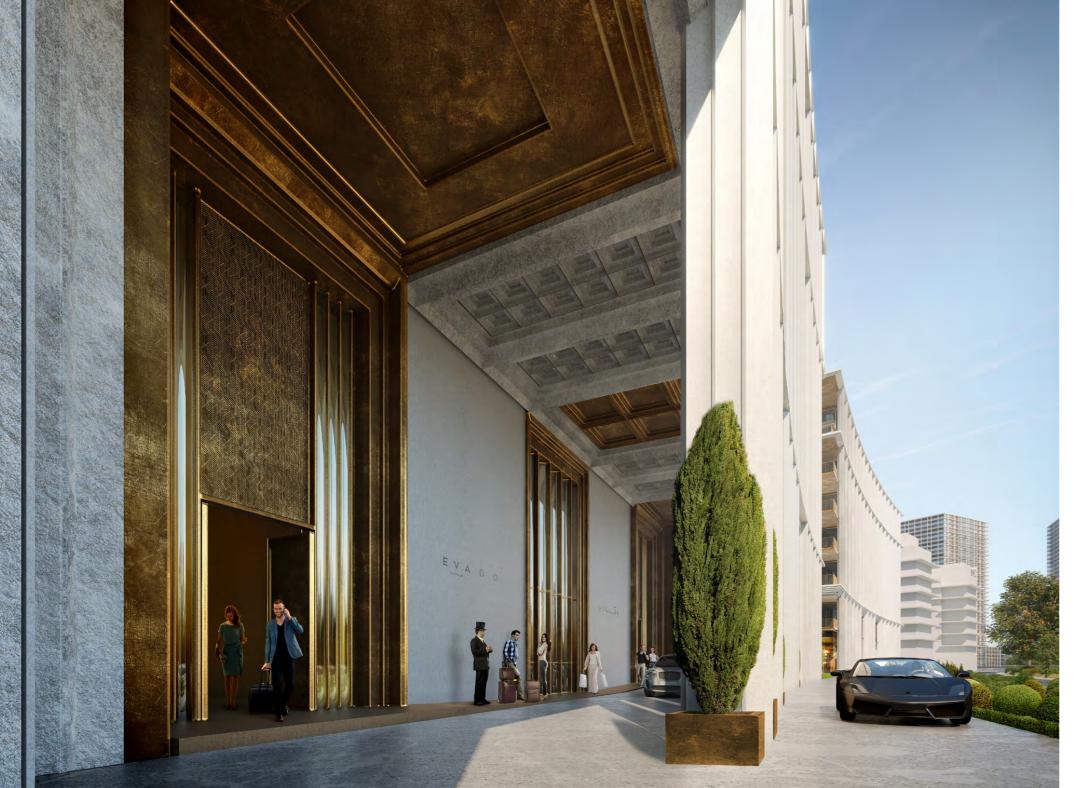

## SAFA DISTRICT

The Safa mixed-use development is located on the south side of the Dubai Water Canal, close to Sheikh Zayed Road, Business Bay, and Downtown Dubai. Designed to be a waterfront destination for the public which offers luxury canal living, unmatched lifestyle and an array of experiences, including canal front F&B and retail outlets, public plazas, and high-end residential units, all which will be easily accessible from both sides.